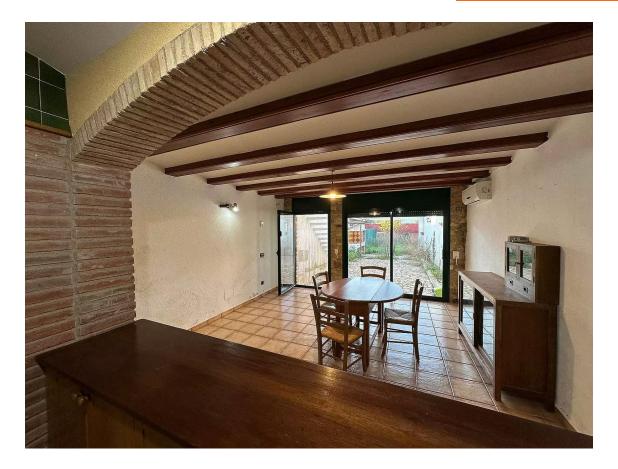

## House with large garden for sale in La Bisbal d'Empordà

450.000 €

Renovated house in La Bisbal d'Empordà with a large 300 m garden and bright spaces that convey comfort and possibilities. Upon entering, a hallway with spaces with a large glass door connects to a spacious open-plan room and a covered cellobert with stained glass windows that flood with natural light without direct exposure to the elements. We also found a complete bathroom with a shower and a functional kitchen with a work counter that is over the menjador. The large glass doors of the menjador lead to the paved patio and the garden, an ideal space for relaxing or holding meetings with a barbecue area and a small building for various uses. An exterior staircase leads to the first floor, which includes a terrace connected to a double bedroom with large closets. On this floor there is also a diaphanous bedroom, a complete bathroom and a large distributor that can serve as an additional room, a balcony and a cellobert. On the upper floor, a large terrace offers a perfect space for moments of tranquility. The habitation combines a rustic style with bigue racks, handmade flowers and exposed stone walls, and is equipped with city gas and air conditioning in some rooms. This unique property offers tradition and comfort in an exceptional setting, perfect for experiencing the charm of the Empordà. Producte Apialia.