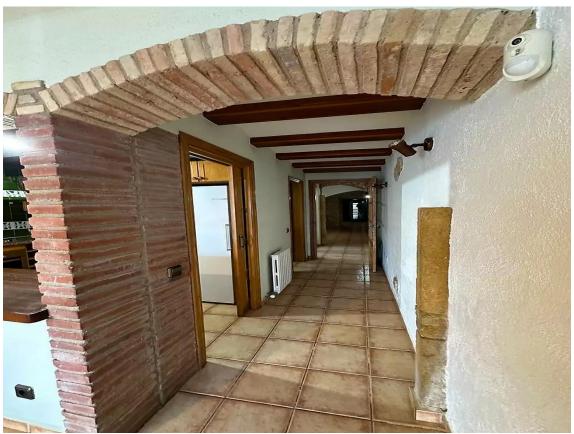

## House with large garden for sale in La Bisbal d'Empordà

450.000 €

Renovated house in La Bisbal d'Empordà with a large 300 m garden and bright spaces that convey comfort and possibilities. Upon entering, a hallway with spaces with a large glass door connects to a spacious open-plan room and a covered cellobert with stained glass windows that flood with natural light without direct exposure to the elements. We also found a complete bathroom with a shower and a functional kitchen with a work counter that is over the menjador. The large glass doors of the menjador lead to the paved patio and the garden, an ideal space for relaxing or holding meetings with a barbecue area and a small building for various uses. An exterior staircase leads to the first floor, which includes a terrace connected to a double bedroom with large closets. On this floor there is also a diaphanous bedroom, a complete bathroom and a large distributor that can serve as an additional room, a balcony and a cellobert. On the upper floor, a large terrace offers a perfect space for moments of tranquility. The habitation combines a rustic style with bigue racks, handmade flowers and exposed stone walls, and is equipped with city gas and air conditioning in some rooms. This unique property offers tradition and comfort in an exceptional setting, perfect for experiencing the charm of the Empordà. Producte Apialia.