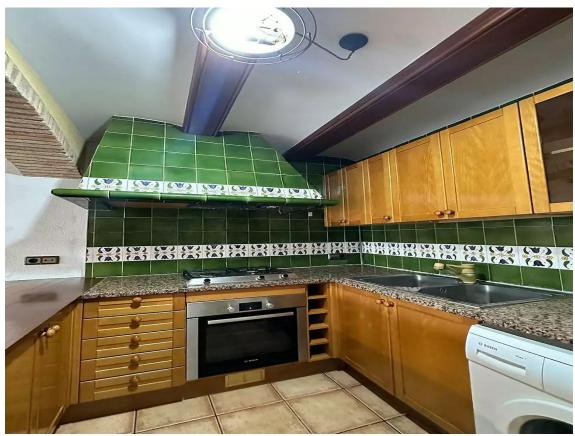

## House with large garden for sale in La Bisbal d'Empordà

450.000 €

Renovated house in La Bisbal d'Empordà with a large 300 m garden and bright spaces that convey comfort and possibilities. Upon entering, a hallway with spaces with a large glass door connects to a spacious open-plan room and a covered cellobert with stained glass windows that flood with natural light without direct exposure to the elements. We also found a complete bathroom with a shower and a functional kitchen with a work counter that is over the menjador. The large glass doors of the menjador lead to the paved patio and the garden, an ideal space for relaxing or holding meetings with a barbecue area and a small building for various uses. An exterior staircase leads to the first floor, which includes a terrace connected to a double bedroom with large closets. On this floor there is also a diaphanous bedroom, a complete bathroom and a large distributor that can serve as an additional room, a balcony and a cellobert. On the upper floor, a large terrace offers a perfect space for moments of tranquility. The habitation combines a rustic style with bigue racks, handmade flowers and exposed stone walls, and is equipped with city gas and air conditioning in some rooms. This unique property offers tradition and comfort in an exceptional setting, perfect for experiencing the charm of the Empordà. Producte Apialia.