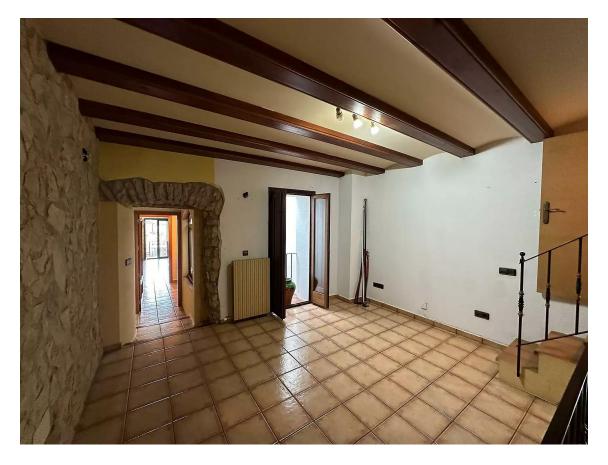

## House with large garden for sale in La Bisbal d'Empordà

450.000 €

Renovated house in La Bisbal d'Empordà with a large 300 m garden and bright spaces that convey comfort and possibilities. Upon entering, a hallway with spaces with a large glass door connects to a spacious open-plan room and a covered cellobert with stained glass windows that flood with natural light without direct exposure to the elements. We also found a complete bathroom with a shower and a functional kitchen with a work counter that is over the menjador. The large glass doors of the menjador lead to the paved patio and the garden, an ideal space for relaxing or holding meetings with a barbecue area and a small building for various uses. An exterior staircase leads to the first floor, which includes a terrace connected to a double bedroom with large closets. On this floor there is also a diaphanous bedroom, a complete bathroom and a large distributor that can serve as an additional room, a balcony and a cellobert. On the upper floor, a large terrace offers a perfect space for moments of tranquility. The habitation combines a rustic style with bigue racks, handmade flowers and exposed stone walls, and is equipped with city gas and air conditioning in some rooms. This unique property offers tradition and comfort in an exceptional setting, perfect for experiencing the charm of the Empordà. Producte Apialia.