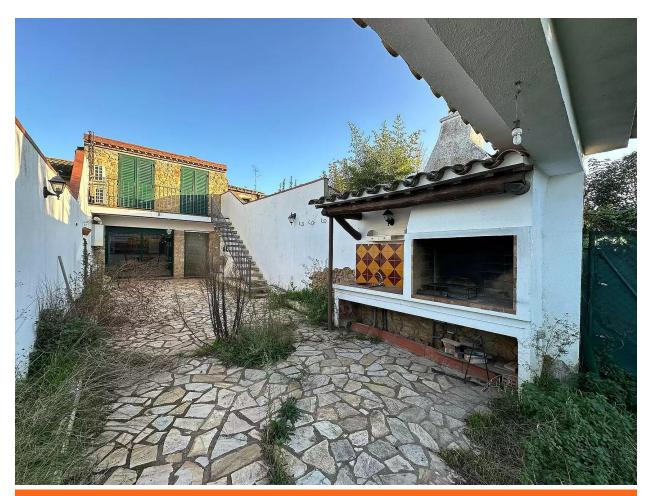

## House with large garden for sale in La Bisbal d'Empordà

450.000 €

Renovated house in La Bisbal d'Empordà with a large 300 m garden and bright spaces that convey comfort and possibilities. Upon entering, a hallway with spaces with a large glass door connects to a spacious open-plan room and a covered cellobert with stained glass windows that flood with natural light without direct exposure to the elements. We also found a complete bathroom with a shower and a functional kitchen with a work counter that is over the menjador. The large glass doors of the menjador lead to the paved patio and the garden, an ideal space for relaxing or holding meetings with a barbecue area and a small building for various uses. An exterior staircase leads to the first floor, which includes a terrace connected to a double bedroom with large closets. On this floor there is also a diaphanous bedroom, a complete bathroom and a large distributor that can serve as an additional room, a balcony and a cellobert. On the upper floor, a large terrace offers a perfect space for moments of tranquility. The habitation combines a rustic style with bigue racks, handmade flowers and exposed stone walls, and is equipped with city gas and air conditioning in some rooms. This unique property offers tradition and comfort in an exceptional setting, perfect for experiencing the charm of the Empordà. Producte Apialia.