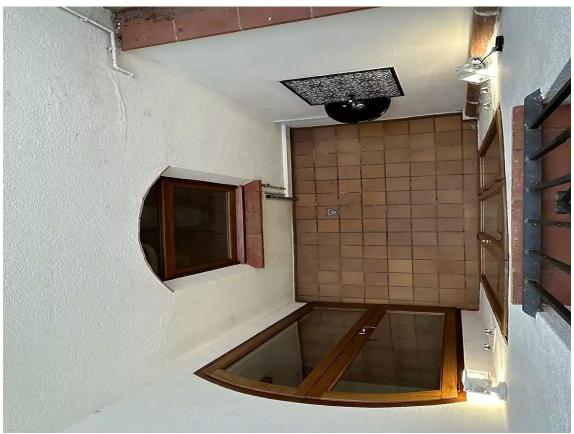

## House with large garden for sale in La Bisbal d'Empordà

450.000 €

Renovated house in La Bisbal d'Empordà with a large 300 m garden and bright spaces that convey comfort and possibilities. Upon entering, a hallway with spaces with a large glass door connects to a spacious open-plan room and a covered cellobert with stained glass windows that flood with natural light without direct exposure to the elements. We also found a complete bathroom with a shower and a functional kitchen with a work counter that is over the menjador. The large glass doors of the menjador lead to the paved patio and the garden, an ideal space for relaxing or holding meetings with a barbecue area and a small building for various uses. An exterior staircase leads to the first floor, which includes a terrace connected to a double bedroom with large closets. On this floor there is also a diaphanous bedroom, a complete bathroom and a large distributor that can serve as an additional room, a balcony and a cellobert. On the upper floor, a large terrace offers a perfect space for moments of tranquility. The habitation combines a rustic style with bigue racks, handmade flowers and exposed stone walls, and is equipped with city gas and air conditioning in some rooms. This unique property offers tradition and comfort in an exceptional setting, perfect for experiencing the charm of the Empordà. Producte Apialia.