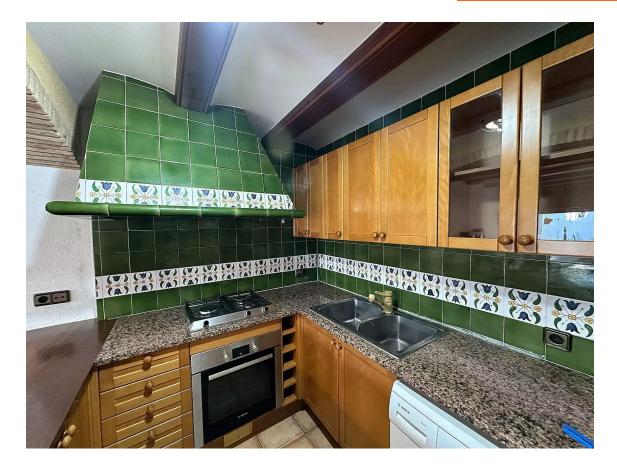

## House with large garden for sale in La Bisbal d'Empordà

450.000 €

Renovated house in La Bisbal d'Empordà with a large 300 m garden and bright spaces that convey comfort and possibilities. Upon entering, a hallway with spaces with a large glass door connects to a spacious open-plan room and a covered cellobert with stained glass windows that flood with natural light without direct exposure to the elements. We also found a complete bathroom with a shower and a functional kitchen with a work counter that is over the menjador. The large glass doors of the menjador lead to the paved patio and the garden, an ideal space for relaxing or holding meetings with a barbecue area and a small building for various uses. An exterior staircase leads to the first floor, which includes a terrace connected to a double bedroom with large closets. On this floor there is also a diaphanous bedroom, a complete bathroom and a large distributor that can serve as an additional room, a balcony and a cellobert. On the upper floor, a large terrace offers a perfect space for moments of tranquility. The habitation combines a rustic style with bigue racks, handmade flowers and exposed stone walls, and is equipped with city gas and air conditioning in some rooms. This unique property offers tradition and comfort in an exceptional setting, perfect for experiencing the charm of the Empordà. Producte Apialia.