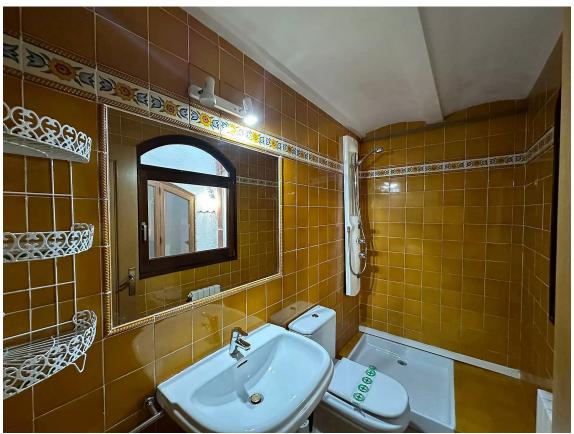

## House with large garden for sale in La Bisbal d'Empordà

450.000 €

Renovated house in La Bisbal d'Empordà with a large 300 m garden and bright spaces that convey comfort and possibilities. Upon entering, a hallway with spaces with a large glass door connects to a spacious open-plan room and a covered cellobert with stained glass windows that flood with natural light without direct exposure to the elements. We also found a complete bathroom with a shower and a functional kitchen with a work counter that is over the menjador. The large glass doors of the menjador lead to the paved patio and the garden, an ideal space for relaxing or holding meetings with a barbecue area and a small building for various uses. An exterior staircase leads to the first floor, which includes a terrace connected to a double bedroom with large closets. On this floor there is also a diaphanous bedroom, a complete bathroom and a large distributor that can serve as an additional room, a balcony and a cellobert. On the upper floor, a large terrace offers a perfect space for moments of tranquility. The habitation combines a rustic style with bigue racks, handmade flowers and exposed stone walls, and is equipped with city gas and air conditioning in some rooms. This unique property offers tradition and comfort in an exceptional setting, perfect for experiencing the charm of the Empordà. Producte Apialia.