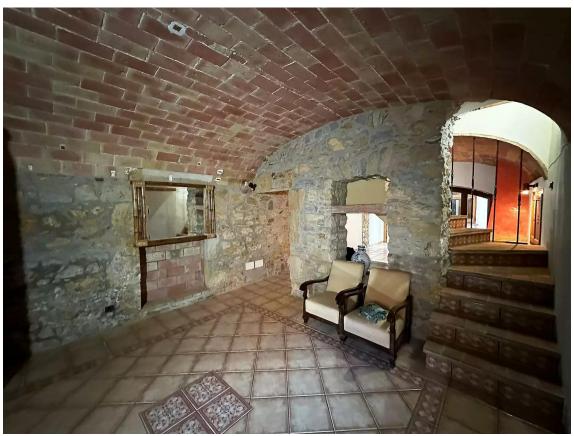

## House with large garden for sale in La Bisbal d'Empordà

450.000 €

Renovated house in La Bisbal d'Empordà with a large 300 m garden and bright spaces that convey comfort and possibilities. Upon entering, a hallway with spaces with a large glass door connects to a spacious open-plan room and a covered cellobert with stained glass windows that flood with natural light without direct exposure to the elements. We also found a complete bathroom with a shower and a functional kitchen with a work counter that is over the menjador. The large glass doors of the menjador lead to the paved patio and the garden, an ideal space for relaxing or holding meetings with a barbecue area and a small building for various uses. An exterior staircase leads to the first floor, which includes a terrace connected to a double bedroom with large closets. On this floor there is also a diaphanous bedroom, a complete bathroom and a large distributor that can serve as an additional room, a balcony and a cellobert. On the upper floor, a large terrace offers a perfect space for moments of tranquility. The habitation combines a rustic style with bigue racks, handmade flowers and exposed stone walls, and is equipped with city gas and air conditioning in some rooms. This unique property offers tradition and comfort in an exceptional setting, perfect for experiencing the charm of the Empordà. Producte Apialia.