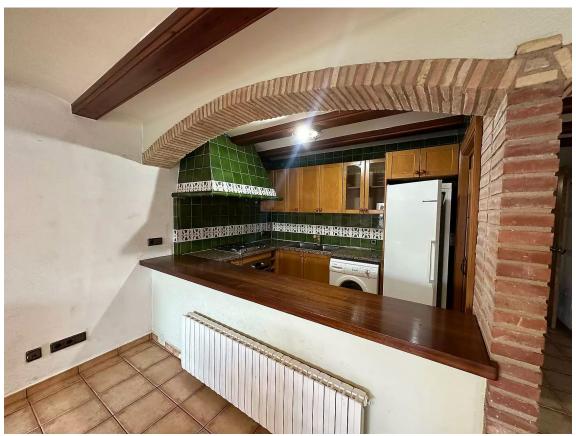

## House with large garden for sale in La Bisbal d'Empordà

450.000 €

Renovated house in La Bisbal d'Empordà with a large 300 m garden and bright spaces that convey comfort and possibilities. Upon entering, a hallway with spaces with a large glass door connects to a spacious open-plan room and a covered cellobert with stained glass windows that flood with natural light without direct exposure to the elements. We also found a complete bathroom with a shower and a functional kitchen with a work counter that is over the menjador. The large glass doors of the menjador lead to the paved patio and the garden, an ideal space for relaxing or holding meetings with a barbecue area and a small building for various uses. An exterior staircase leads to the first floor, which includes a terrace connected to a double bedroom with large closets. On this floor there is also a diaphanous bedroom, a complete bathroom and a large distributor that can serve as an additional room, a balcony and a cellobert. On the upper floor, a large terrace offers a perfect space for moments of tranquility. The habitation combines a rustic style with bigue racks, handmade flowers and exposed stone walls, and is equipped with city gas and air conditioning in some rooms. This unique property offers tradition and comfort in an exceptional setting, perfect for experiencing the charm of the Empordà. Producte Apialia.