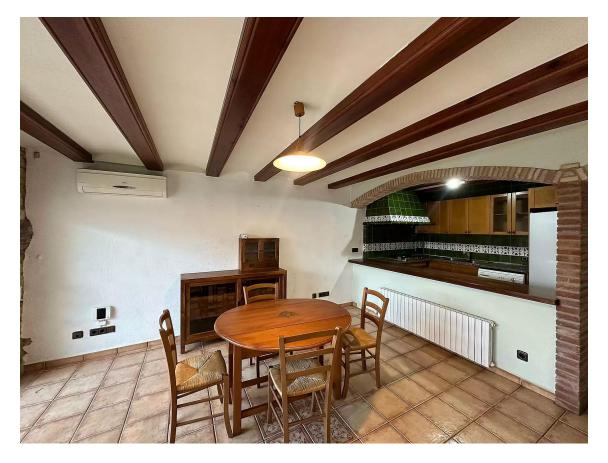

## House with large garden for sale in La Bisbal d'Empordà

450.000 €

Renovated house in La Bisbal d'Empordà with a large 300 m garden and bright spaces that convey comfort and possibilities. Upon entering, a hallway with spaces with a large glass door connects to a spacious open-plan room and a covered cellobert with stained glass windows that flood with natural light without direct exposure to the elements. We also found a complete bathroom with a shower and a functional kitchen with a work counter that is over the menjador. The large glass doors of the menjador lead to the paved patio and the garden, an ideal space for relaxing or holding meetings with a barbecue area and a small building for various uses. An exterior staircase leads to the first floor, which includes a terrace connected to a double bedroom with large closets. On this floor there is also a diaphanous bedroom, a complete bathroom and a large distributor that can serve as an additional room, a balcony and a cellobert. On the upper floor, a large terrace offers a perfect space for moments of tranquility. The habitation combines a rustic style with bigue racks, handmade flowers and exposed stone walls, and is equipped with city gas and air conditioning in some rooms. This unique property offers tradition and comfort in an exceptional setting, perfect for experiencing the charm of the Empordà. Producte Apialia.