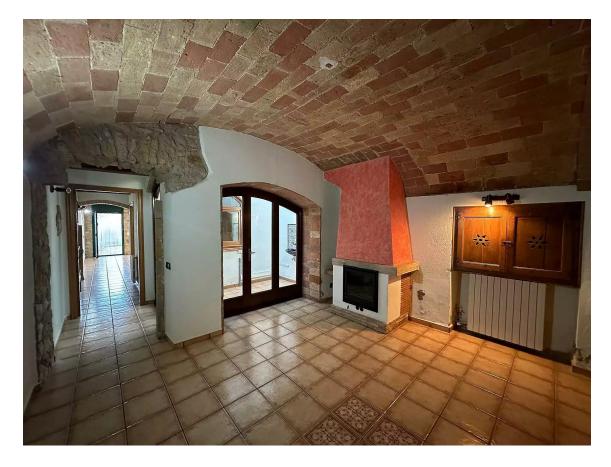

## House with large garden for sale in La Bisbal d'Empordà

450.000 €

Renovated house in La Bisbal d'Empordà with a large 300 m garden and bright spaces that convey comfort and possibilities. Upon entering, a hallway with spaces with a large glass door connects to a spacious open-plan room and a covered cellobert with stained glass windows that flood with natural light without direct exposure to the elements. We also found a complete bathroom with a shower and a functional kitchen with a work counter that is over the menjador. The large glass doors of the menjador lead to the paved patio and the garden, an ideal space for relaxing or holding meetings with a barbecue area and a small building for various uses. An exterior staircase leads to the first floor, which includes a terrace connected to a double bedroom with large closets. On this floor there is also a diaphanous bedroom, a complete bathroom and a large distributor that can serve as an additional room, a balcony and a cellobert. On the upper floor, a large terrace offers a perfect space for moments of tranquility. The habitation combines a rustic style with bigue racks, handmade flowers and exposed stone walls, and is equipped with city gas and air conditioning in some rooms. This unique property offers tradition and comfort in an exceptional setting, perfect for experiencing the charm of the Empordà. Producte Apialia.