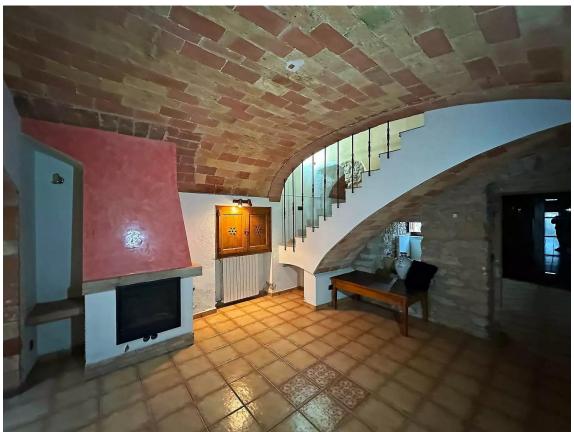

## House with large garden for sale in La Bisbal d'Empordà

450.000 €

Renovated house in La Bisbal d'Empordà with a large 300 m garden and bright spaces that convey comfort and possibilities. Upon entering, a hallway with spaces with a large glass door connects to a spacious open-plan room and a covered cellobert with stained glass windows that flood with natural light without direct exposure to the elements. We also found a complete bathroom with a shower and a functional kitchen with a work counter that is over the menjador. The large glass doors of the menjador lead to the paved patio and the garden, an ideal space for relaxing or holding meetings with a barbecue area and a small building for various uses. An exterior staircase leads to the first floor, which includes a terrace connected to a double bedroom with large closets. On this floor there is also a diaphanous bedroom, a complete bathroom and a large distributor that can serve as an additional room, a balcony and a cellobert. On the upper floor, a large terrace offers a perfect space for moments of tranquility. The habitation combines a rustic style with bigue racks, handmade flowers and exposed stone walls, and is equipped with city gas and air conditioning in some rooms. This unique property offers tradition and comfort in an exceptional setting, perfect for experiencing the charm of the Empordà. Producte Apialia.