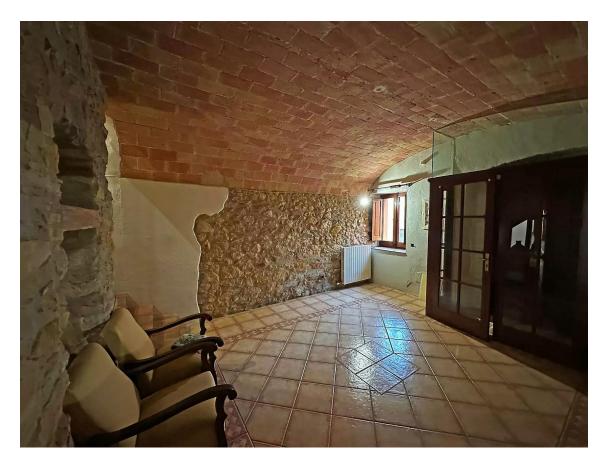

## House with large garden for sale in La Bisbal d'Empordà

450.000 €

Renovated house in La Bisbal d'Empordà with a large 300 m garden and bright spaces that convey comfort and possibilities. Upon entering, a hallway with spaces with a large glass door connects to a spacious open-plan room and a covered cellobert with stained glass windows that flood with natural light without direct exposure to the elements. We also found a complete bathroom with a shower and a functional kitchen with a work counter that is over the menjador. The large glass doors of the menjador lead to the paved patio and the garden, an ideal space for relaxing or holding meetings with a barbecue area and a small building for various uses. An exterior staircase leads to the first floor, which includes a terrace connected to a double bedroom with large closets. On this floor there is also a diaphanous bedroom, a complete bathroom and a large distributor that can serve as an additional room, a balcony and a cellobert. On the upper floor, a large terrace offers a perfect space for moments of tranquility. The habitation combines a rustic style with bigue racks, handmade flowers and exposed stone walls, and is equipped with city gas and air conditioning in some rooms. This unique property offers tradition and comfort in an exceptional setting, perfect for experiencing the charm of the Empordà. Producte Apialia.