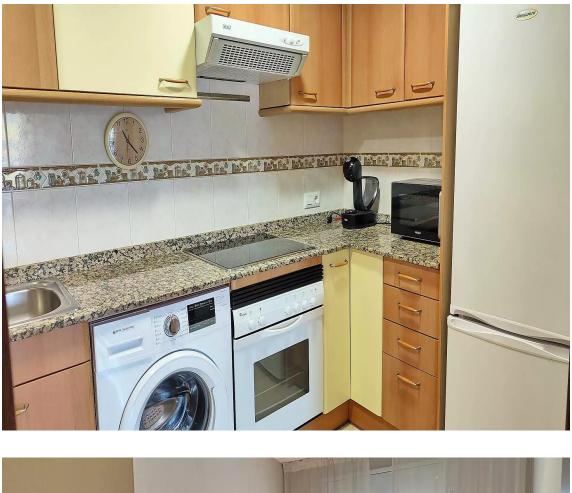

Apartment for sale in St. Antoni de Calonge

230.000 €

Exclusive Apialia Costa Brava. Discover this charming apartment in Sant Antoni de Calonge, just a few steps from the beach! Located on a first floor with an elevator, it is the perfect home for those looking for a second residence on the Costa Brava. The layout includes an entrance hall, a living-dining room with access to the terrace, a fully equipped kitchen, two bedrooms (one double and one single), and a renovated bathroom with a shower. The apartment is equipped with air conditioning with a heat pump, fully furnished, move-in ready, and accessible for people with reduced mobility thanks to the absence of architectural barriers. This property includes a parking space in the same building, an added value that makes daily life more convenient. As an additional benefit, it has a tourist license, making it an excellent opportunity for both personal use and investment. If you dream of living near the sea or are looking for an investment in one of the most sought-after areas of the Costa Brava, this apartment has everything you need. Don t hesitate to come and visit!