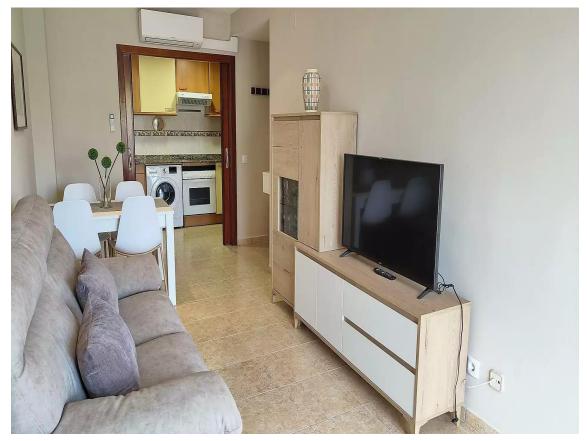

Apartment for sale in St. Antoni de Calonge

230.000 €

Exclusive Apialia Costa Brava. Discover this charming apartment in Sant Antoni de Calonge, just a few steps from the beach! Located on a first floor with an elevator, it is the perfect home for those looking for a second residence on the Costa Brava. The layout includes an entrance hall, a living-dining room with access to the terrace, a fully equipped kitchen, two bedrooms (one double and one single), and a renovated bathroom with a shower. The apartment is equipped with air conditioning with a heat pump, fully furnished, move-in ready, and accessible for people with reduced mobility thanks to the absence of architectural barriers. This property includes a parking space in the same building, an added value that makes daily life more convenient. As an additional benefit, it has a tourist license, making it an excellent opportunity for both personal use and investment. If you dream of living near the sea or are looking for an investment in one of the most sought-after areas of the Costa Brava, this apartment has everything you need. Don t hesitate to come and visit!