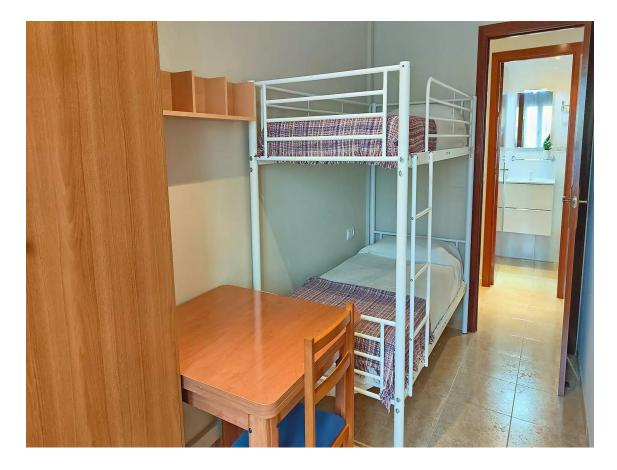

Apartment for sale in St. Antoni de Calonge

230.000 €

Exclusive Apialia Costa Brava. Discover this charming apartment in Sant Antoni de Calonge, just a few steps from the beach! Located on a first floor with an elevator, it is the perfect home for those looking for a second residence on the Costa Brava. The layout includes an entrance hall, a living-dining room with access to the terrace, a fully equipped kitchen, two bedrooms (one double and one single), and a renovated bathroom with a shower. The apartment is equipped with air conditioning with a heat pump, fully furnished, move-in ready, and accessible for people with reduced mobility thanks to the absence of architectural barriers. This property includes a parking space in the same building, an added value that makes daily life more convenient. As an additional benefit, it has a tourist license, making it an excellent opportunity for both personal use and investment. If you dream of living near the sea or are looking for an investment in one of the most sought-after areas of the Costa Brava, this apartment has everything you need. Don t hesitate to come and visit!