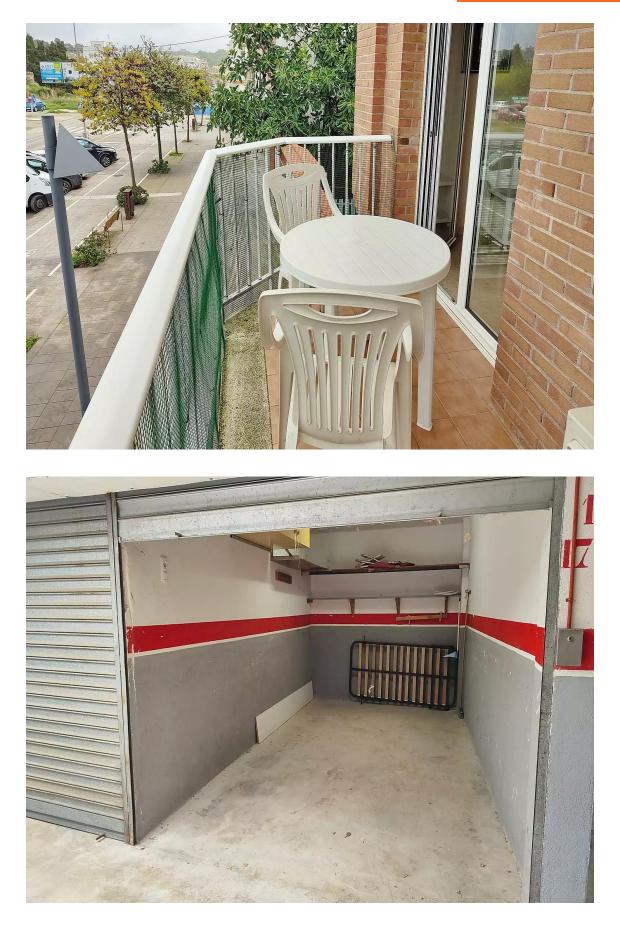

Apartment for sale in St. Antoni de Calonge

230.000 €

Exclusive Apialia Costa Brava. Discover this charming apartment in Sant Antoni de Calonge, just a few steps from the beach! Located on a first floor with an elevator, it is the perfect home for those looking for a second residence on the Costa Brava. The layout includes an entrance hall, a living-dining room with access to the terrace, a fully equipped kitchen, two bedrooms (one double and one single), and a renovated bathroom with a shower. The apartment is equipped with air conditioning with a heat pump, fully furnished, move-in ready, and accessible for people with reduced mobility thanks to the absence of architectural barriers. This property includes a parking space in the same building, an added value that makes daily life more convenient. As an additional benefit, it has a tourist license, making it an excellent opportunity for both personal use and investment. If you dream of living near the sea or are looking for an investment in one of the most sought-after areas of the Costa Brava, this apartment has everything you need. Don t hesitate to come and visit!

| Transaction:  | Sale         | Category:     | Flat              |
|---------------|--------------|---------------|-------------------|
| Municipality: | Baix Empordà | Surface area: | 52 m <sup>2</sup> |
| Rooms:        | 2            | Bathrooms:    | 1 bathroom        |
| Parking:      | Yes          | Terrace:      | Yes               |
| Lift:         | Yes          | Furnished:    | Yes               |
|               |              |               |                   |