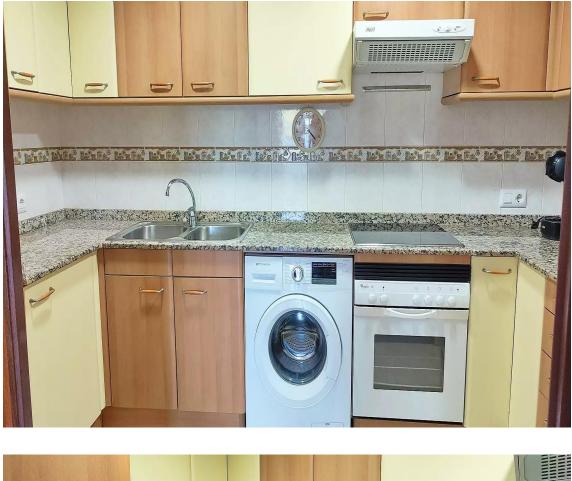

Apartment for sale in St. Antoni de Calonge

230.000 €

Exclusive Apialia Costa Brava. Discover this charming apartment in Sant Antoni de Calonge, just a few steps from the beach! Located on a first floor with an elevator, it is the perfect home for those looking for a second residence on the Costa Brava. The layout includes an entrance hall, a living-dining room with access to the terrace, a fully equipped kitchen, two bedrooms (one double and one single), and a renovated bathroom with a shower. The apartment is equipped with air conditioning with a heat pump, fully furnished, move-in ready, and accessible for people with reduced mobility thanks to the absence of architectural barriers. This property includes a parking space in the same building, an added value that makes daily life more convenient. As an additional benefit, it has a tourist license, making it an excellent opportunity for both personal use and investment. If you dream of living near the sea or are looking for an investment in one of the most sought-after areas of the Costa Brava, this apartment has everything you need. Don t hesitate to come and visit!