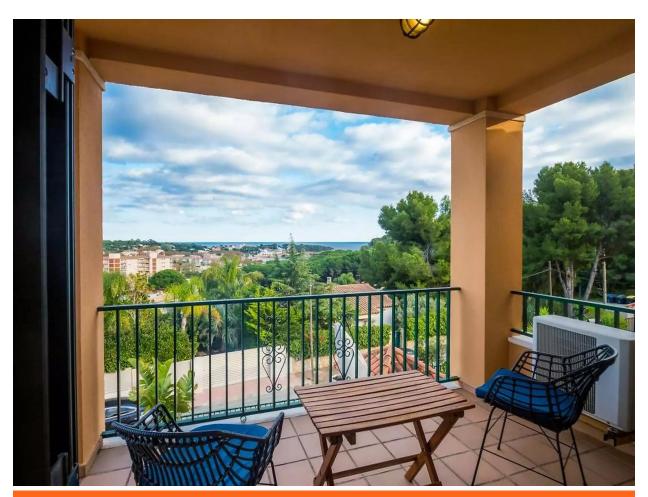

## Beautiful townhouse with sea views and Tourist Licence in Sant Feliu de Guíxols

596.000 €

PRODUCT APIALIA: The property is distributed over two floors and has a patio with garden and outdoor terraces. On the ground floor there is a spacious living-dining room, central table, dining table and chairs, TV, fireplace and direct access to a large and sunny terrace with outdoor furniture and sea views. The kitchen is very well equipped with fridge-freezer, ceramic hob, oven, microwave, capsule coffee maker and ground coffee maker, dishwasher, washing machine, juicer and crockery. There is a small toilet. We access the second floor via stairs and this is where we find the bedrooms: 3 double bedrooms with double bed (one is en-suite with private bathroom with shower, WC and washbasin and has access to a private terrace). There is another full bathroom with shower. Outdoor area: Large terrace in front of the house with fantastic sea views, with outdoor furniture, awning and a covered part with table and chairs. Smaller terrace upstairs. Patio/garden behind the house with large table and chairs, barbecue (gas), awning, plants and stairs leading to the communal pool and garden. Large communal pool (30 x 15 m) shallow at 50 m. Children's play area. Large garage. Other: Wifi, air conditioning, mosquito nets in the back rooms and kitchen, washing machine, clothes iron, washing machine, communal pool, parking on the street. License number: HUTG-075813