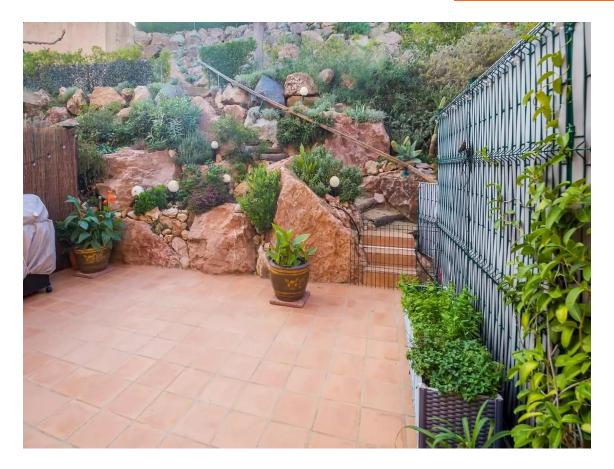

## Beautiful townhouse with sea views and Tourist Licence in Sant Feliu de Guíxols

596.000 €

PRODUCT APIALIA: The property is distributed over two floors and has a patio with garden and outdoor terraces. On the ground floor there is a spacious living-dining room, central table, dining table and chairs, TV, fireplace and direct access to a large and sunny terrace with outdoor furniture and sea views. The kitchen is very well equipped with fridge-freezer, ceramic hob, oven, microwave, capsule coffee maker and ground coffee maker, dishwasher, washing machine, juicer and crockery. There is a small toilet. We access the second floor via stairs and this is where we find the bedrooms: 3 double bedrooms with double bed (one is en-suite with private bathroom with shower, WC and washbasin and has access to a private terrace). There is another full bathroom with shower. Outdoor area: Large terrace in front of the house with fantastic sea views, with outdoor furniture, awning and a covered part with table and chairs. Smaller terrace upstairs. Patio/garden behind the house with large table and chairs, barbecue (gas), awning, plants and stairs leading to the communal pool and garden. Large communal pool (30 x 15 m) shallow at 50 m. Children's play area. Large garage. Other: Wifi, air conditioning, mosquito nets in the back rooms and kitchen, washing machine, clothes iron, washing machine, communal pool, parking on the street. License number: HUTG-075813