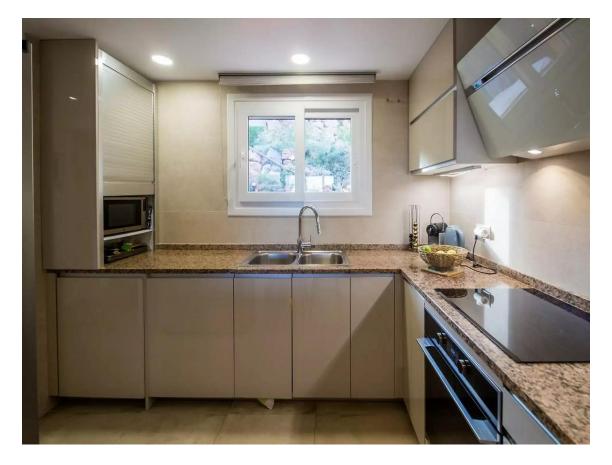

## Beautiful townhouse with sea views and Tourist Licence in Sant Feliu de Guíxols

596.000 €

PRODUCT APIALIA: The property is distributed over two floors and has a patio with garden and outdoor terraces. On the ground floor there is a spacious living-dining room, central table, dining table and chairs, TV, fireplace and direct access to a large and sunny terrace with outdoor furniture and sea views. The kitchen is very well equipped with fridge-freezer, ceramic hob, oven, microwave, capsule coffee maker and ground coffee maker, dishwasher, washing machine, juicer and crockery. There is a small toilet. We access the second floor via stairs and this is where we find the bedrooms: 3 double bedrooms with double bed (one is en-suite with private bathroom with shower, WC and washbasin and has access to a private terrace). There is another full bathroom with shower. Outdoor area: Large terrace in front of the house with fantastic sea views, with outdoor furniture, awning and a covered part with table and chairs. Smaller terrace upstairs. Patio/garden behind the house with large table and chairs, barbecue (gas), awning, plants and stairs leading to the communal pool and garden. Large communal pool (30 x 15 m) shallow at 50 m. Children's play area. Large garage. Other: Wifi, air conditioning, mosquito nets in the back rooms and kitchen, washing machine, clothes iron, washing machine, communal pool, parking on the street. License number: HUTG-075813