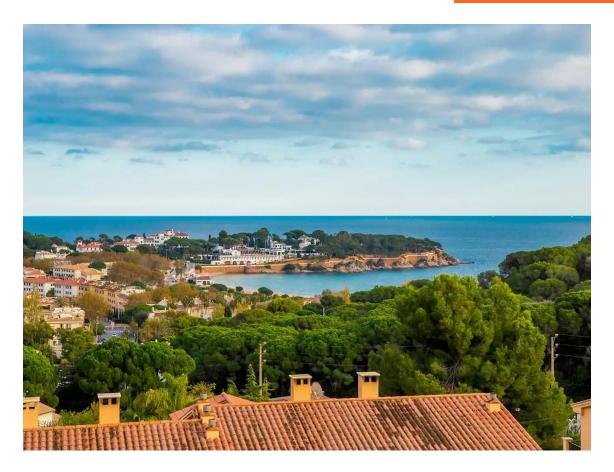

## Beautiful townhouse with sea views and Tourist Licence in Sant Feliu de Guíxols

596.000 €

PRODUCT APIALIA: The property is distributed over two floors and has a patio with garden and outdoor terraces. On the ground floor there is a spacious living-dining room, central table, dining table and chairs, TV, fireplace and direct access to a large and sunny terrace with outdoor furniture and sea views. The kitchen is very well equipped with fridge-freezer, ceramic hob, oven, microwave, capsule coffee maker and ground coffee maker, dishwasher, washing machine, juicer and crockery. There is a small toilet. We access the second floor via stairs and this is where we find the bedrooms: 3 double bedrooms with double bed (one is en-suite with private bathroom with shower, WC and washbasin and has access to a private terrace). There is another full bathroom with shower. Outdoor area: Large terrace in front of the house with fantastic sea views, with outdoor furniture, awning and a covered part with table and chairs. Smaller terrace upstairs. Patio/garden behind the house with large table and chairs, barbecue (gas), awning, plants and stairs leading to the communal pool and garden. Large communal pool (30 x 15 m) shallow at 50 m. Children's play area. Large garage. Other: Wifi, air conditioning, mosquito nets in the back rooms and kitchen, washing machine, clothes iron, washing machine, communal pool, parking on the street. License number: HUTG-075813