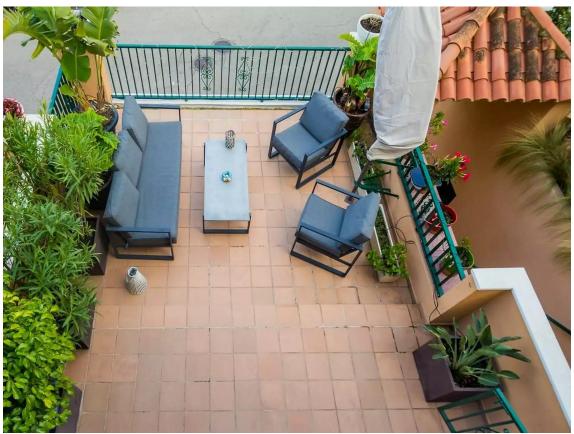

## Beautiful townhouse with sea views and Tourist Licence in Sant Feliu de Guíxols

596.000 €

PRODUCT APIALIA: The property is distributed over two floors and has a patio with garden and outdoor terraces. On the ground floor there is a spacious living-dining room, central table, dining table and chairs, TV, fireplace and direct access to a large and sunny terrace with outdoor furniture and sea views. The kitchen is very well equipped with fridge-freezer, ceramic hob, oven, microwave, capsule coffee maker and ground coffee maker, dishwasher, washing machine, juicer and crockery. There is a small toilet. We access the second floor via stairs and this is where we find the bedrooms: 3 double bedrooms with double bed (one is en-suite with private bathroom with shower, WC and washbasin and has access to a private terrace). There is another full bathroom with shower. Outdoor area: Large terrace in front of the house with fantastic sea views, with outdoor furniture, awning and a covered part with table and chairs. Smaller terrace upstairs. Patio/garden behind the house with large table and chairs, barbecue (gas), awning, plants and stairs leading to the communal pool and garden. Large communal pool (30 x 15 m) shallow at 50 m. Children's play area. Large garage. Other: Wifi, air conditioning, mosquito nets in the back rooms and kitchen, washing machine, clothes iron, washing machine, communal pool, parking on the street. License number: HUTG-075813