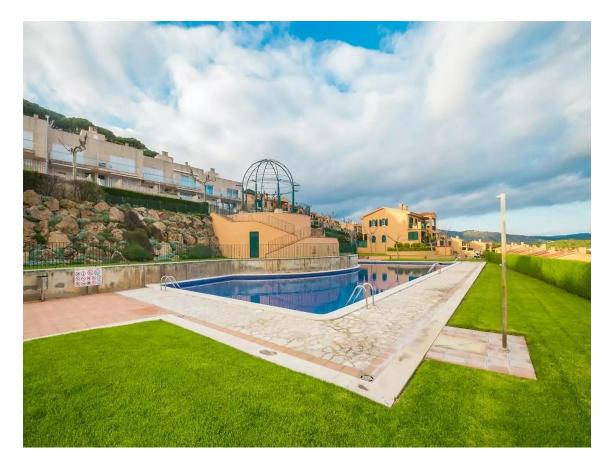

## Beautiful townhouse with sea views and Tourist Licence in Sant Feliu de Guíxols

596.000 €

PRODUCT APIALIA: The property is distributed over two floors and has a patio with garden and outdoor terraces. On the ground floor there is a spacious living-dining room, central table, dining table and chairs, TV, fireplace and direct access to a large and sunny terrace with outdoor furniture and sea views. The kitchen is very well equipped with fridge-freezer, ceramic hob, oven, microwave, capsule coffee maker and ground coffee maker, dishwasher, washing machine, juicer and crockery. There is a small toilet. We access the second floor via stairs and this is where we find the bedrooms: 3 double bedrooms with double bed (one is en-suite with private bathroom with shower, WC and washbasin and has access to a private terrace). There is another full bathroom with shower. Outdoor area: Large terrace in front of the house with fantastic sea views, with outdoor furniture, awning and a covered part with table and chairs. Smaller terrace upstairs. Patio/garden behind the house with large table and chairs, barbecue (gas), awning, plants and stairs leading to the communal pool and garden. Large communal pool (30 x 15 m) shallow at 50 m. Children's play area. Large garage. Other: Wifi, air conditioning, mosquito nets in the back rooms and kitchen, washing machine, clothes iron, washing machine, communal pool, parking on the street. License number: HUTG-075813