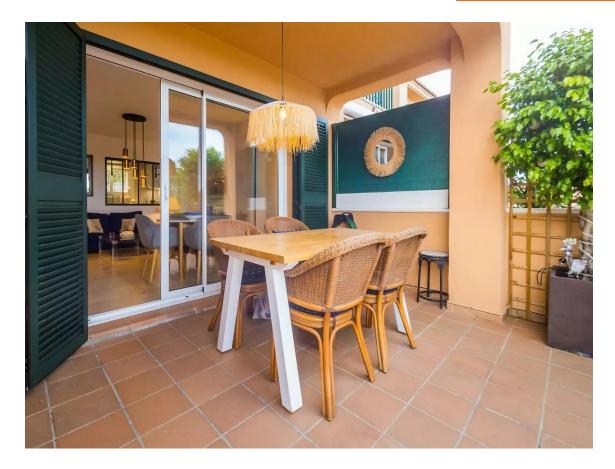

## Beautiful townhouse with sea views and Tourist Licence in Sant Feliu de Guíxols

596.000 €

PRODUCT APIALIA: The property is distributed over two floors and has a patio with garden and outdoor terraces. On the ground floor there is a spacious living-dining room, central table, dining table and chairs, TV, fireplace and direct access to a large and sunny terrace with outdoor furniture and sea views. The kitchen is very well equipped with fridge-freezer, ceramic hob, oven, microwave, capsule coffee maker and ground coffee maker, dishwasher, washing machine, juicer and crockery. There is a small toilet. We access the second floor via stairs and this is where we find the bedrooms: 3 double bedrooms with double bed (one is en-suite with private bathroom with shower, WC and washbasin and has access to a private terrace). There is another full bathroom with shower. Outdoor area: Large terrace in front of the house with fantastic sea views, with outdoor furniture, awning and a covered part with table and chairs. Smaller terrace upstairs. Patio/garden behind the house with large table and chairs, barbecue (gas), awning, plants and stairs leading to the communal pool and garden. Large communal pool (30 x 15 m) shallow at 50 m. Children's play area. Large garage. Other: Wifi, air conditioning, mosquito nets in the back rooms and kitchen, washing machine, clothes iron, washing machine, communal pool, parking on the street. License number: HUTG-075813