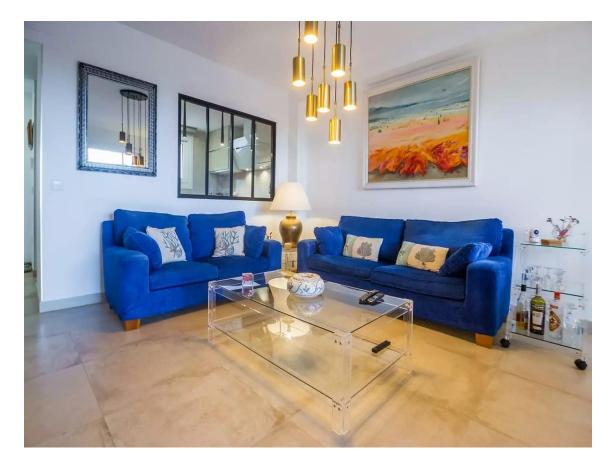

## Beautiful townhouse with sea views and Tourist Licence in Sant Feliu de Guíxols

596.000 €

PRODUCT APIALIA: The property is distributed over two floors and has a patio with garden and outdoor terraces. On the ground floor there is a spacious living-dining room, central table, dining table and chairs, TV, fireplace and direct access to a large and sunny terrace with outdoor furniture and sea views. The kitchen is very well equipped with fridge-freezer, ceramic hob, oven, microwave, capsule coffee maker and ground coffee maker, dishwasher, washing machine, juicer and crockery. There is a small toilet. We access the second floor via stairs and this is where we find the bedrooms: 3 double bedrooms with double bed (one is en-suite with private bathroom with shower, WC and washbasin and has access to a private terrace). There is another full bathroom with shower. Outdoor area: Large terrace in front of the house with fantastic sea views, with outdoor furniture, awning and a covered part with table and chairs. Smaller terrace upstairs. Patio/garden behind the house with large table and chairs, barbecue (gas), awning, plants and stairs leading to the communal pool and garden. Large communal pool (30 x 15 m) shallow at 50 m. Children's play area. Large garage. Other: Wifi, air conditioning, mosquito nets in the back rooms and kitchen, washing machine, clothes iron, washing machine, communal pool, parking on the street. License number: HUTG-075813