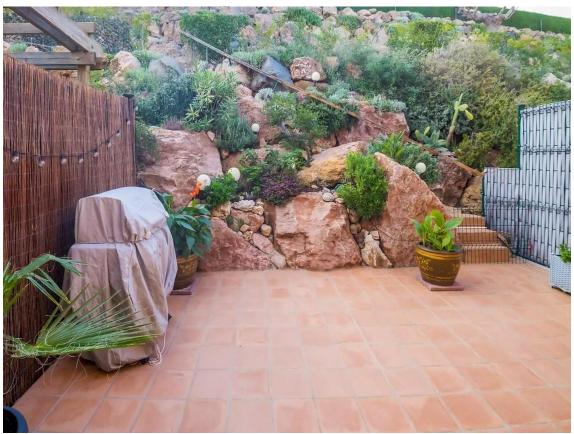

## Beautiful townhouse with sea views and Tourist Licence in Sant Feliu de Guíxols

596.000 €

PRODUCT APIALIA: The property is distributed over two floors and has a patio with garden and outdoor terraces. On the ground floor there is a spacious living-dining room, central table, dining table and chairs, TV, fireplace and direct access to a large and sunny terrace with outdoor furniture and sea views. The kitchen is very well equipped with fridge-freezer, ceramic hob, oven, microwave, capsule coffee maker and ground coffee maker, dishwasher, washing machine, juicer and crockery. There is a small toilet. We access the second floor via stairs and this is where we find the bedrooms: 3 double bedrooms with double bed (one is en-suite with private bathroom with shower, WC and washbasin and has access to a private terrace). There is another full bathroom with shower. Outdoor area: Large terrace in front of the house with fantastic sea views, with outdoor furniture, awning and a covered part with table and chairs. Smaller terrace upstairs. Patio/garden behind the house with large table and chairs, barbecue (gas), awning, plants and stairs leading to the communal pool and garden. Large communal pool (30 x 15 m) shallow at 50 m. Children's play area. Large garage. Other: Wifi, air conditioning, mosquito nets in the back rooms and kitchen, washing machine, clothes iron, washing machine, communal pool, parking on the street. License number: HUTG-075813