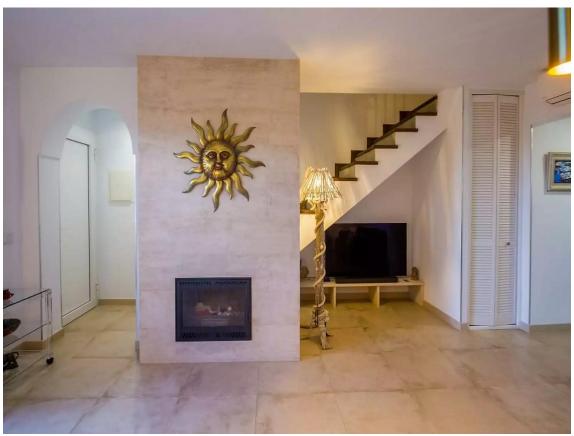

## Beautiful townhouse with sea views and Tourist Licence in Sant Feliu de Guíxols

596.000 €

PRODUCT APIALIA: The property is distributed over two floors and has a patio with garden and outdoor terraces. On the ground floor there is a spacious living-dining room, central table, dining table and chairs, TV, fireplace and direct access to a large and sunny terrace with outdoor furniture and sea views. The kitchen is very well equipped with fridge-freezer, ceramic hob, oven, microwave, capsule coffee maker and ground coffee maker, dishwasher, washing machine, juicer and crockery. There is a small toilet. We access the second floor via stairs and this is where we find the bedrooms: 3 double bedrooms with double bed (one is en-suite with private bathroom with shower, WC and washbasin and has access to a private terrace). There is another full bathroom with shower. Outdoor area: Large terrace in front of the house with fantastic sea views, with outdoor furniture, awning and a covered part with table and chairs. Smaller terrace upstairs. Patio/garden behind the house with large table and chairs, barbecue (gas), awning, plants and stairs leading to the communal pool and garden. Large communal pool (30 x 15 m) shallow at 50 m. Children's play area. Large garage. Other: Wifi, air conditioning, mosquito nets in the back rooms and kitchen, washing machine, clothes iron, washing machine, communal pool, parking on the street. License number: HUTG-075813