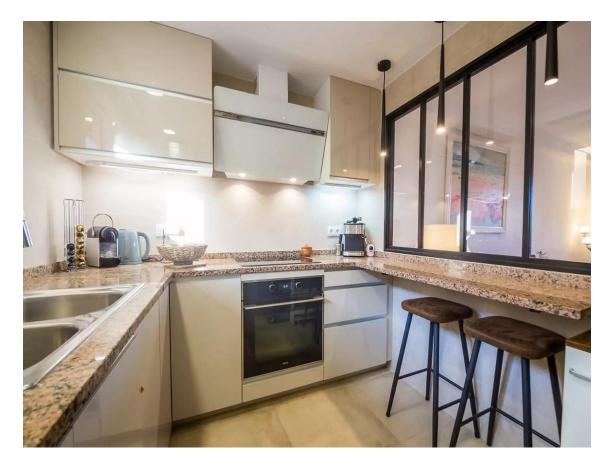

## Beautiful townhouse with sea views and Tourist Licence in Sant Feliu de Guíxols

596.000 €

PRODUCT APIALIA: The property is distributed over two floors and has a patio with garden and outdoor terraces. On the ground floor there is a spacious living-dining room, central table, dining table and chairs, TV, fireplace and direct access to a large and sunny terrace with outdoor furniture and sea views. The kitchen is very well equipped with fridge-freezer, ceramic hob, oven, microwave, capsule coffee maker and ground coffee maker, dishwasher, washing machine, juicer and crockery. There is a small toilet. We access the second floor via stairs and this is where we find the bedrooms: 3 double bedrooms with double bed (one is en-suite with private bathroom with shower, WC and washbasin and has access to a private terrace). There is another full bathroom with shower. Outdoor area: Large terrace in front of the house with fantastic sea views, with outdoor furniture, awning and a covered part with table and chairs. Smaller terrace upstairs. Patio/garden behind the house with large table and chairs, barbecue (gas), awning, plants and stairs leading to the communal pool and garden. Large communal pool (30 x 15 m) shallow at 50 m. Children's play area. Large garage. Other: Wifi, air conditioning, mosquito nets in the back rooms and kitchen, washing machine, clothes iron, washing machine, communal pool, parking on the street. License number: HUTG-075813