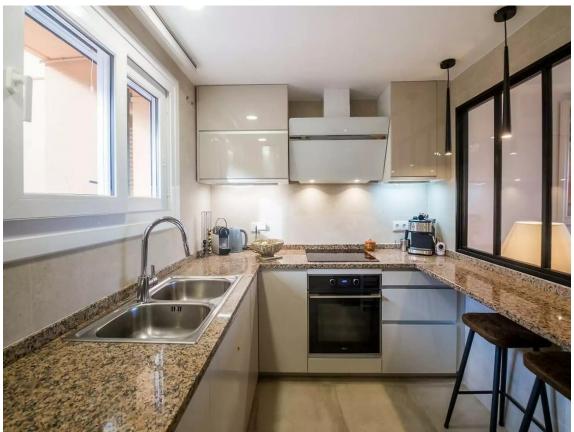

## Beautiful townhouse with sea views and Tourist Licence in Sant Feliu de Guíxols

596.000 €

PRODUCT APIALIA: The property is distributed over two floors and has a patio with garden and outdoor terraces. On the ground floor there is a spacious living-dining room, central table, dining table and chairs, TV, fireplace and direct access to a large and sunny terrace with outdoor furniture and sea views. The kitchen is very well equipped with fridge-freezer, ceramic hob, oven, microwave, capsule coffee maker and ground coffee maker, dishwasher, washing machine, juicer and crockery. There is a small toilet. We access the second floor via stairs and this is where we find the bedrooms: 3 double bedrooms with double bed (one is en-suite with private bathroom with shower, WC and washbasin and has access to a private terrace). There is another full bathroom with shower. Outdoor area: Large terrace in front of the house with fantastic sea views, with outdoor furniture, awning and a covered part with table and chairs. Smaller terrace upstairs. Patio/garden behind the house with large table and chairs, barbecue (gas), awning, plants and stairs leading to the communal pool and garden. Large communal pool (30 x 15 m) shallow at 50 m. Children's play area. Large garage. Other: Wifi, air conditioning, mosquito nets in the back rooms and kitchen, washing machine, clothes iron, washing machine, communal pool, parking on the street. License number: HUTG-075813