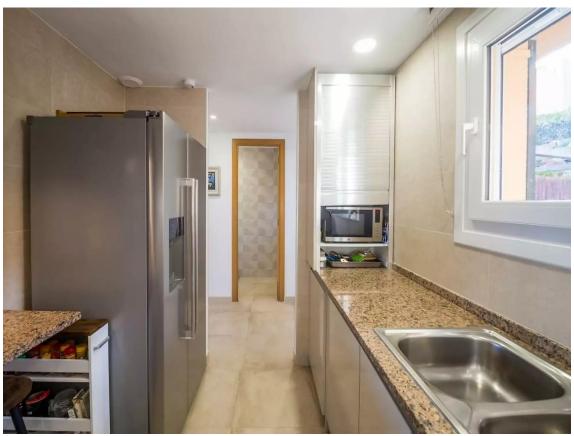

## Beautiful townhouse with sea views and Tourist Licence in Sant Feliu de Guíxols

596.000 €

PRODUCT APIALIA: The property is distributed over two floors and has a patio with garden and outdoor terraces. On the ground floor there is a spacious living-dining room, central table, dining table and chairs, TV, fireplace and direct access to a large and sunny terrace with outdoor furniture and sea views. The kitchen is very well equipped with fridge-freezer, ceramic hob, oven, microwave, capsule coffee maker and ground coffee maker, dishwasher, washing machine, juicer and crockery. There is a small toilet. We access the second floor via stairs and this is where we find the bedrooms: 3 double bedrooms with double bed (one is en-suite with private bathroom with shower, WC and washbasin and has access to a private terrace). There is another full bathroom with shower. Outdoor area: Large terrace in front of the house with fantastic sea views, with outdoor furniture, awning and a covered part with table and chairs. Smaller terrace upstairs. Patio/garden behind the house with large table and chairs, barbecue (gas), awning, plants and stairs leading to the communal pool and garden. Large communal pool (30 x 15 m) shallow at 50 m. Children's play area. Large garage. Other: Wifi, air conditioning, mosquito nets in the back rooms and kitchen, washing machine, clothes iron, washing machine, communal pool, parking on the street. License number: HUTG-075813