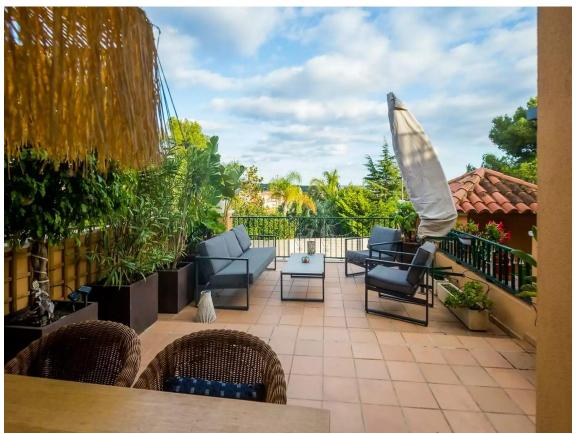

## Beautiful townhouse with sea views and Tourist Licence in Sant Feliu de Guíxols

596.000 €

PRODUCT APIALIA: The property is distributed over two floors and has a patio with garden and outdoor terraces. On the ground floor there is a spacious living-dining room, central table, dining table and chairs, TV, fireplace and direct access to a large and sunny terrace with outdoor furniture and sea views. The kitchen is very well equipped with fridge-freezer, ceramic hob, oven, microwave, capsule coffee maker and ground coffee maker, dishwasher, washing machine, juicer and crockery. There is a small toilet. We access the second floor via stairs and this is where we find the bedrooms: 3 double bedrooms with double bed (one is en-suite with private bathroom with shower, WC and washbasin and has access to a private terrace). There is another full bathroom with shower. Outdoor area: Large terrace in front of the house with fantastic sea views, with outdoor furniture, awning and a covered part with table and chairs. Smaller terrace upstairs. Patio/garden behind the house with large table and chairs, barbecue (gas), awning, plants and stairs leading to the communal pool and garden. Large communal pool (30 x 15 m) shallow at 50 m. Children's play area. Large garage. Other: Wifi, air conditioning, mosquito nets in the back rooms and kitchen, washing machine, clothes iron, washing machine, communal pool, parking on the street. License number: HUTG-075813