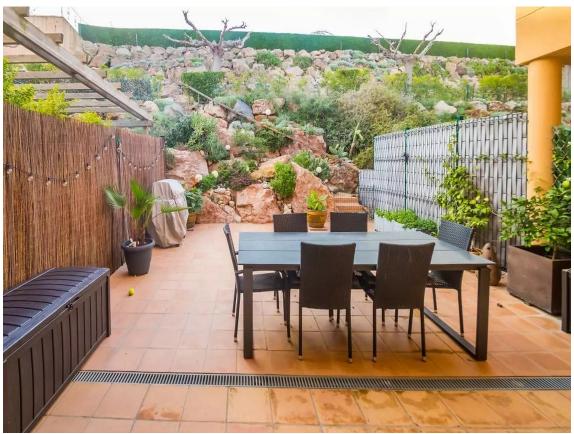

## Beautiful townhouse with sea views and Tourist Licence in Sant Feliu de Guíxols

596.000 €

PRODUCT APIALIA: The property is distributed over two floors and has a patio with garden and outdoor terraces. On the ground floor there is a spacious living-dining room, central table, dining table and chairs, TV, fireplace and direct access to a large and sunny terrace with outdoor furniture and sea views. The kitchen is very well equipped with fridge-freezer, ceramic hob, oven, microwave, capsule coffee maker and ground coffee maker, dishwasher, washing machine, juicer and crockery. There is a small toilet. We access the second floor via stairs and this is where we find the bedrooms: 3 double bedrooms with double bed (one is en-suite with private bathroom with shower, WC and washbasin and has access to a private terrace). There is another full bathroom with shower. Outdoor area: Large terrace in front of the house with fantastic sea views, with outdoor furniture, awning and a covered part with table and chairs. Smaller terrace upstairs. Patio/garden behind the house with large table and chairs, barbecue (gas), awning, plants and stairs leading to the communal pool and garden. Large communal pool (30 x 15 m) shallow at 50 m. Children's play area. Large garage. Other: Wifi, air conditioning, mosquito nets in the back rooms and kitchen, washing machine, clothes iron, washing machine, communal pool, parking on the street. License number: HUTG-075813