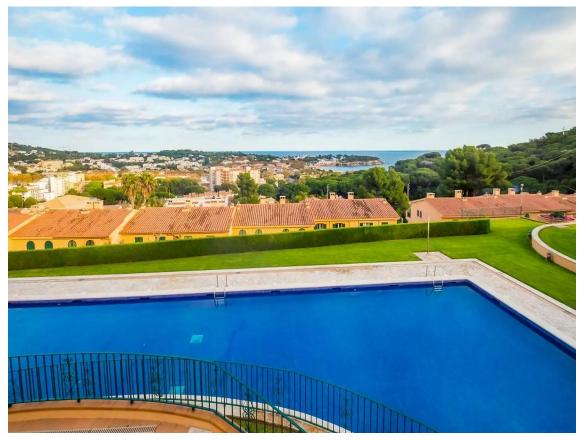

## Beautiful townhouse with sea views and Tourist Licence in Sant Feliu de Guíxols

596.000 €

PRODUCT APIALIA: The property is distributed over two floors and has a patio with garden and outdoor terraces. On the ground floor there is a spacious living-dining room, central table, dining table and chairs, TV, fireplace and direct access to a large and sunny terrace with outdoor furniture and sea views. The kitchen is very well equipped with fridge-freezer, ceramic hob, oven, microwave, capsule coffee maker and ground coffee maker, dishwasher, washing machine, juicer and crockery. There is a small toilet. We access the second floor via stairs and this is where we find the bedrooms: 3 double bedrooms with double bed (one is en-suite with private bathroom with shower, WC and washbasin and has access to a private terrace). There is another full bathroom with shower. Outdoor area: Large terrace in front of the house with fantastic sea views, with outdoor furniture, awning and a covered part with table and chairs. Smaller terrace upstairs. Patio/garden behind the house with large table and chairs, barbecue (gas), awning, plants and stairs leading to the communal pool and garden. Large communal pool (30 x 15 m) shallow at 50 m. Children's play area. Large garage. Other: Wifi, air conditioning, mosquito nets in the back rooms and kitchen, washing machine, clothes iron, washing machine, communal pool, parking on the street. License number: HUTG-075813