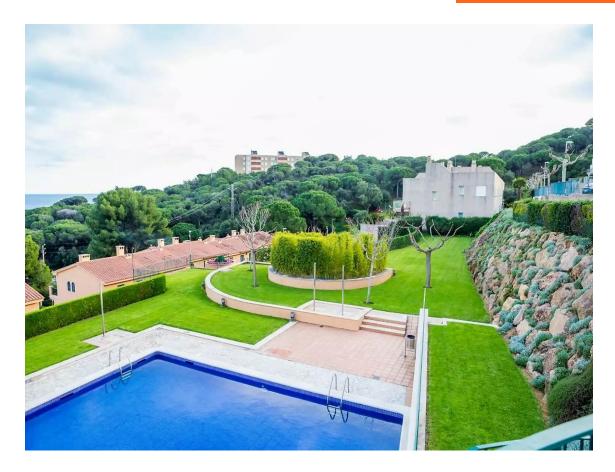

## Beautiful townhouse with sea views and Tourist Licence in Sant Feliu de Guíxols

596.000 €

PRODUCT APIALIA: The property is distributed over two floors and has a patio with garden and outdoor terraces. On the ground floor there is a spacious living-dining room, central table, dining table and chairs, TV, fireplace and direct access to a large and sunny terrace with outdoor furniture and sea views. The kitchen is very well equipped with fridge-freezer, ceramic hob, oven, microwave, capsule coffee maker and ground coffee maker, dishwasher, washing machine, juicer and crockery. There is a small toilet. We access the second floor via stairs and this is where we find the bedrooms: 3 double bedrooms with double bed (one is en-suite with private bathroom with shower, WC and washbasin and has access to a private terrace). There is another full bathroom with shower. Outdoor area: Large terrace in front of the house with fantastic sea views, with outdoor furniture, awning and a covered part with table and chairs. Smaller terrace upstairs. Patio/garden behind the house with large table and chairs, barbecue (gas), awning, plants and stairs leading to the communal pool and garden. Large communal pool (30 x 15 m) shallow at 50 m. Children's play area. Large garage. Other: Wifi, air conditioning, mosquito nets in the back rooms and kitchen, washing machine, clothes iron, washing machine, communal pool, parking on the street. License number: HUTG-075813