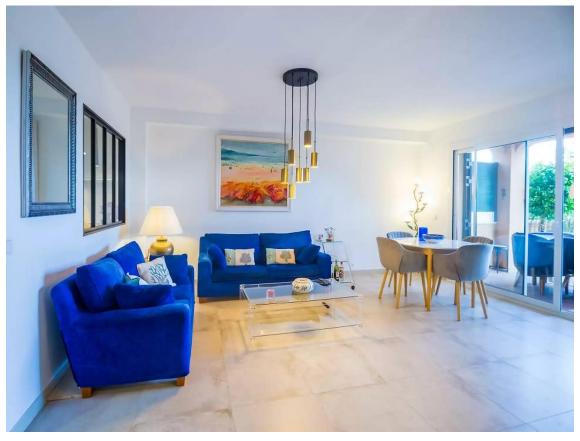

## Beautiful townhouse with sea views and Tourist Licence in Sant Feliu de Guíxols

596.000 €

PRODUCT APIALIA: The property is distributed over two floors and has a patio with garden and outdoor terraces. On the ground floor there is a spacious living-dining room, central table, dining table and chairs, TV, fireplace and direct access to a large and sunny terrace with outdoor furniture and sea views. The kitchen is very well equipped with fridge-freezer, ceramic hob, oven, microwave, capsule coffee maker and ground coffee maker, dishwasher, washing machine, juicer and crockery. There is a small toilet. We access the second floor via stairs and this is where we find the bedrooms: 3 double bedrooms with double bed (one is en-suite with private bathroom with shower, WC and washbasin and has access to a private terrace). There is another full bathroom with shower. Outdoor area: Large terrace in front of the house with fantastic sea views, with outdoor furniture, awning and a covered part with table and chairs. Smaller terrace upstairs. Patio/garden behind the house with large table and chairs, barbecue (gas), awning, plants and stairs leading to the communal pool and garden. Large communal pool (30 x 15 m) shallow at 50 m. Children's play area. Large garage. Other: Wifi, air conditioning, mosquito nets in the back rooms and kitchen, washing machine, clothes iron, washing machine, communal pool, parking on the street. License number: HUTG-075813