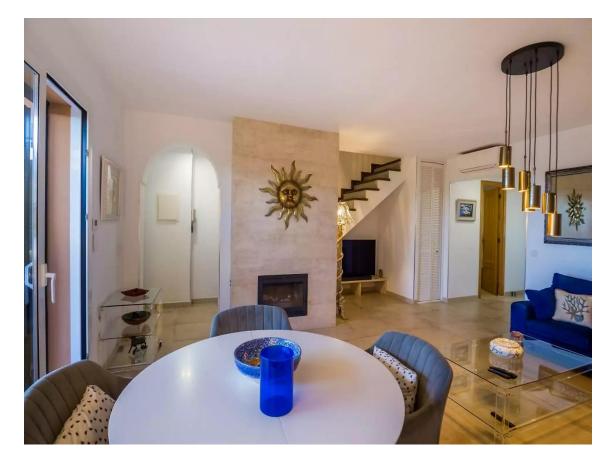

## Beautiful townhouse with sea views and Tourist Licence in Sant Feliu de Guíxols

596.000 €

PRODUCT APIALIA: The property is distributed over two floors and has a patio with garden and outdoor terraces. On the ground floor there is a spacious living-dining room, central table, dining table and chairs, TV, fireplace and direct access to a large and sunny terrace with outdoor furniture and sea views. The kitchen is very well equipped with fridge-freezer, ceramic hob, oven, microwave, capsule coffee maker and ground coffee maker, dishwasher, washing machine, juicer and crockery. There is a small toilet. We access the second floor via stairs and this is where we find the bedrooms: 3 double bedrooms with double bed (one is en-suite with private bathroom with shower, WC and washbasin and has access to a private terrace). There is another full bathroom with shower. Outdoor area: Large terrace in front of the house with fantastic sea views, with outdoor furniture, awning and a covered part with table and chairs. Smaller terrace upstairs. Patio/garden behind the house with large table and chairs, barbecue (gas), awning, plants and stairs leading to the communal pool and garden. Large communal pool (30 x 15 m) shallow at 50 m. Children's play area. Large garage. Other: Wifi, air conditioning, mosquito nets in the back rooms and kitchen, washing machine, clothes iron, washing machine, communal pool, parking on the street. License number: HUTG-075813