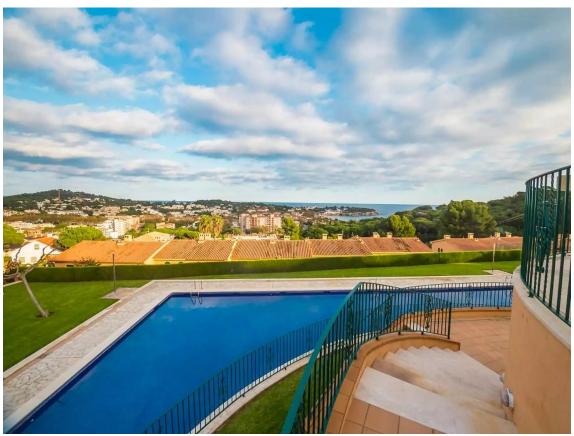

## Beautiful townhouse with sea views and Tourist Licence in Sant Feliu de Guíxols

596.000 €

PRODUCT APIALIA: The property is distributed over two floors and has a patio with garden and outdoor terraces. On the ground floor there is a spacious living-dining room, central table, dining table and chairs, TV, fireplace and direct access to a large and sunny terrace with outdoor furniture and sea views. The kitchen is very well equipped with fridge-freezer, ceramic hob, oven, microwave, capsule coffee maker and ground coffee maker, dishwasher, washing machine, juicer and crockery. There is a small toilet. We access the second floor via stairs and this is where we find the bedrooms: 3 double bedrooms with double bed (one is en-suite with private bathroom with shower, WC and washbasin and has access to a private terrace). There is another full bathroom with shower. Outdoor area: Large terrace in front of the house with fantastic sea views, with outdoor furniture, awning and a covered part with table and chairs. Smaller terrace upstairs. Patio/garden behind the house with large table and chairs, barbecue (gas), awning, plants and stairs leading to the communal pool and garden. Large communal pool (30 x 15 m) shallow at 50 m. Children's play area. Large garage. Other: Wifi, air conditioning, mosquito nets in the back rooms and kitchen, washing machine, clothes iron, washing machine, communal pool, parking on the street. License number: HUTG-075813