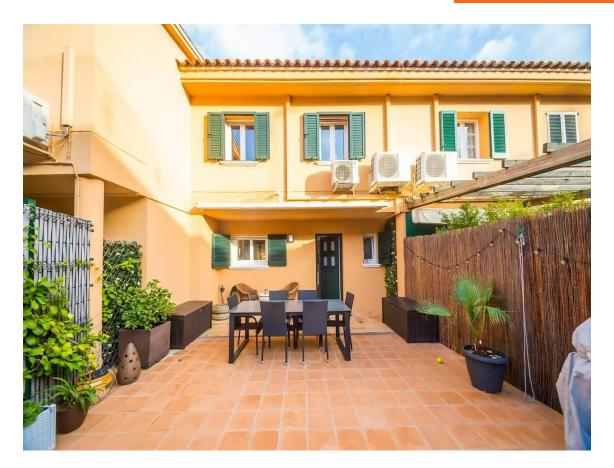

## Beautiful townhouse with sea views and Tourist Licence in Sant Feliu de Guíxols

596.000 €

PRODUCT APIALIA: The property is distributed over two floors and has a patio with garden and outdoor terraces. On the ground floor there is a spacious living-dining room, central table, dining table and chairs, TV, fireplace and direct access to a large and sunny terrace with outdoor furniture and sea views. The kitchen is very well equipped with fridge-freezer, ceramic hob, oven, microwave, capsule coffee maker and ground coffee maker, dishwasher, washing machine, juicer and crockery. There is a small toilet. We access the second floor via stairs and this is where we find the bedrooms: 3 double bedrooms with double bed (one is en-suite with private bathroom with shower, WC and washbasin and has access to a private terrace). There is another full bathroom with shower. Outdoor area: Large terrace in front of the house with fantastic sea views, with outdoor furniture, awning and a covered part with table and chairs. Smaller terrace upstairs. Patio/garden behind the house with large table and chairs, barbecue (gas), awning, plants and stairs leading to the communal pool and garden. Large communal pool (30 x 15 m) shallow at 50 m. Children's play area. Large garage. Other: Wifi, air conditioning, mosquito nets in the back rooms and kitchen, washing machine, clothes iron, washing machine, communal pool, parking on the street. License number: HUTG-075813