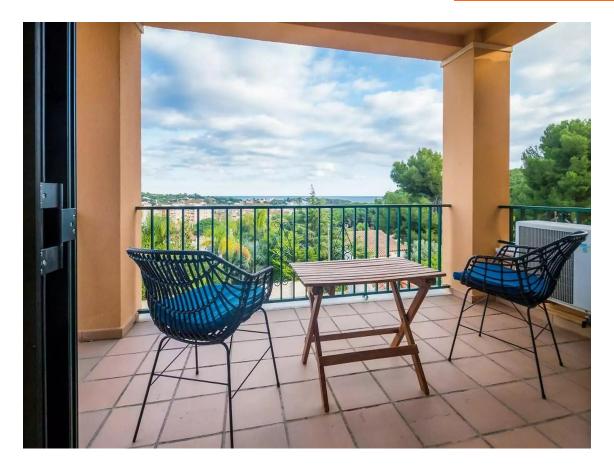

## Beautiful townhouse with sea views and Tourist Licence in Sant Feliu de Guíxols

596.000 €

PRODUCT APIALIA: The property is distributed over two floors and has a patio with garden and outdoor terraces. On the ground floor there is a spacious living-dining room, central table, dining table and chairs, TV, fireplace and direct access to a large and sunny terrace with outdoor furniture and sea views. The kitchen is very well equipped with fridge-freezer, ceramic hob, oven, microwave, capsule coffee maker and ground coffee maker, dishwasher, washing machine, juicer and crockery. There is a small toilet. We access the second floor via stairs and this is where we find the bedrooms: 3 double bedrooms with double bed (one is en-suite with private bathroom with shower, WC and washbasin and has access to a private terrace). There is another full bathroom with shower. Outdoor area: Large terrace in front of the house with fantastic sea views, with outdoor furniture, awning and a covered part with table and chairs. Smaller terrace upstairs. Patio/garden behind the house with large table and chairs, barbecue (gas), awning, plants and stairs leading to the communal pool and garden. Large communal pool (30 x 15 m) shallow at 50 m. Children's play area. Large garage. Other: Wifi, air conditioning, mosquito nets in the back rooms and kitchen, washing machine, clothes iron, washing machine, communal pool, parking on the street. License number: HUTG-075813