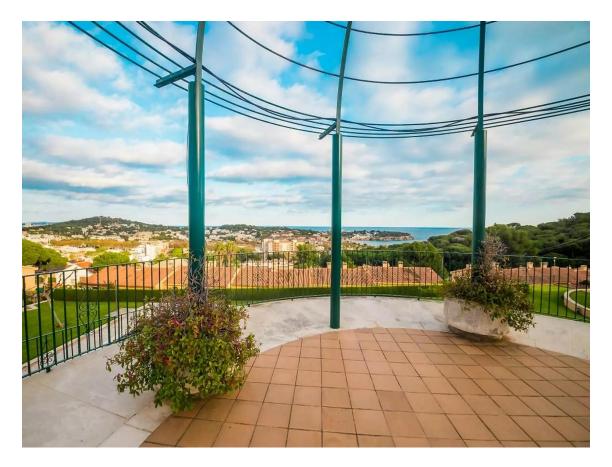

## Beautiful townhouse with sea views and Tourist Licence in Sant Feliu de Guíxols

596.000 €

PRODUCT APIALIA: The property is distributed over two floors and has a patio with garden and outdoor terraces. On the ground floor there is a spacious living-dining room, central table, dining table and chairs, TV, fireplace and direct access to a large and sunny terrace with outdoor furniture and sea views. The kitchen is very well equipped with fridge-freezer, ceramic hob, oven, microwave, capsule coffee maker and ground coffee maker, dishwasher, washing machine, juicer and crockery. There is a small toilet. We access the second floor via stairs and this is where we find the bedrooms: 3 double bedrooms with double bed (one is en-suite with private bathroom with shower, WC and washbasin and has access to a private terrace). There is another full bathroom with shower. Outdoor area: Large terrace in front of the house with fantastic sea views, with outdoor furniture, awning and a covered part with table and chairs. Smaller terrace upstairs. Patio/garden behind the house with large table and chairs, barbecue (gas), awning, plants and stairs leading to the communal pool and garden. Large communal pool (30 x 15 m) shallow at 50 m. Children's play area. Large garage. Other: Wifi, air conditioning, mosquito nets in the back rooms and kitchen, washing machine, clothes iron, washing machine, communal pool, parking on the street. License number: HUTG-075813