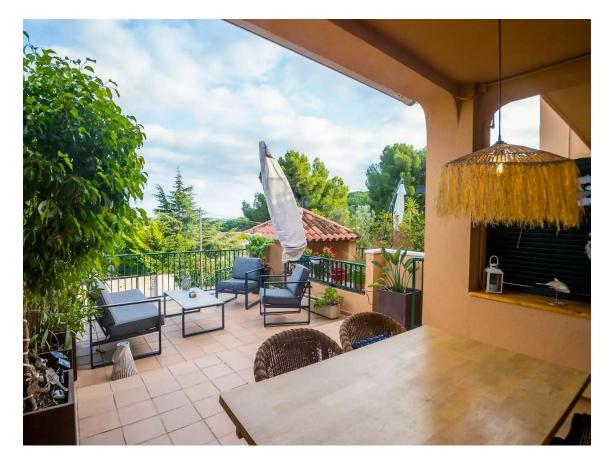

## Beautiful townhouse with sea views and Tourist Licence in Sant Feliu de Guíxols

596.000 €

PRODUCT APIALIA: The property is distributed over two floors and has a patio with garden and outdoor terraces. On the ground floor there is a spacious living-dining room, central table, dining table and chairs, TV, fireplace and direct access to a large and sunny terrace with outdoor furniture and sea views. The kitchen is very well equipped with fridge-freezer, ceramic hob, oven, microwave, capsule coffee maker and ground coffee maker, dishwasher, washing machine, juicer and crockery. There is a small toilet. We access the second floor via stairs and this is where we find the bedrooms: 3 double bedrooms with double bed (one is en-suite with private bathroom with shower, WC and washbasin and has access to a private terrace). There is another full bathroom with shower. Outdoor area: Large terrace in front of the house with fantastic sea views, with outdoor furniture, awning and a covered part with table and chairs. Smaller terrace upstairs. Patio/garden behind the house with large table and chairs, barbecue (gas), awning, plants and stairs leading to the communal pool and garden. Large communal pool (30 x 15 m) shallow at 50 m. Children's play area. Large garage. Other: Wifi, air conditioning, mosquito nets in the back rooms and kitchen, washing machine, clothes iron, washing machine, communal pool, parking on the street. License number: HUTG-075813