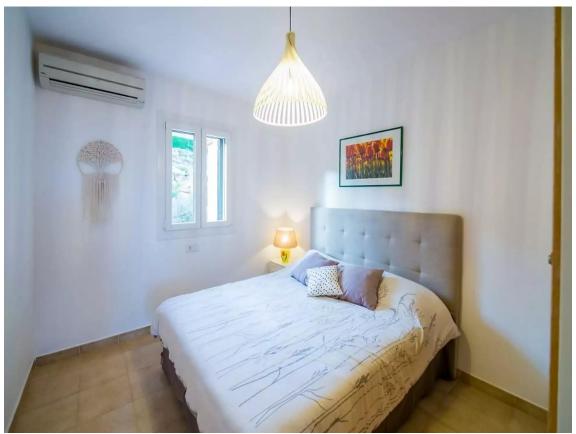

## Beautiful townhouse with sea views and Tourist Licence in Sant Feliu de Guíxols

596.000 €

PRODUCT APIALIA: The property is distributed over two floors and has a patio with garden and outdoor terraces. On the ground floor there is a spacious living-dining room, central table, dining table and chairs, TV, fireplace and direct access to a large and sunny terrace with outdoor furniture and sea views. The kitchen is very well equipped with fridge-freezer, ceramic hob, oven, microwave, capsule coffee maker and ground coffee maker, dishwasher, washing machine, juicer and crockery. There is a small toilet. We access the second floor via stairs and this is where we find the bedrooms: 3 double bedrooms with double bed (one is en-suite with private bathroom with shower, WC and washbasin and has access to a private terrace). There is another full bathroom with shower. Outdoor area: Large terrace in front of the house with fantastic sea views, with outdoor furniture, awning and a covered part with table and chairs. Smaller terrace upstairs. Patio/garden behind the house with large table and chairs, barbecue (gas), awning, plants and stairs leading to the communal pool and garden. Large communal pool (30 x 15 m) shallow at 50 m. Children's play area. Large garage. Other: Wifi, air conditioning, mosquito nets in the back rooms and kitchen, washing machine, clothes iron, washing machine, communal pool, parking on the street. License number: HUTG-075813