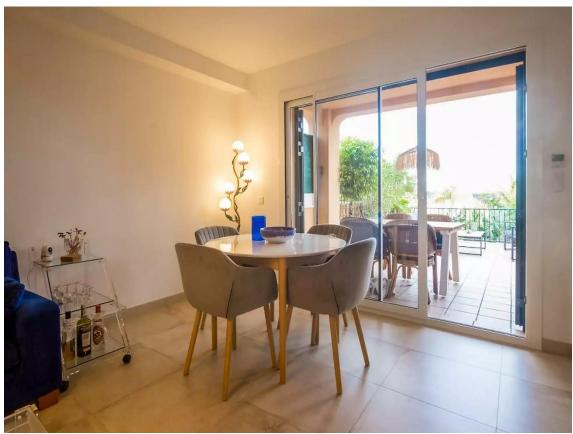

## Beautiful townhouse with sea views and Tourist Licence in Sant Feliu de Guíxols

596.000 €

PRODUCT APIALIA: The property is distributed over two floors and has a patio with garden and outdoor terraces. On the ground floor there is a spacious living-dining room, central table, dining table and chairs, TV, fireplace and direct access to a large and sunny terrace with outdoor furniture and sea views. The kitchen is very well equipped with fridge-freezer, ceramic hob, oven, microwave, capsule coffee maker and ground coffee maker, dishwasher, washing machine, juicer and crockery. There is a small toilet. We access the second floor via stairs and this is where we find the bedrooms: 3 double bedrooms with double bed (one is en-suite with private bathroom with shower, WC and washbasin and has access to a private terrace). There is another full bathroom with shower. Outdoor area: Large terrace in front of the house with fantastic sea views, with outdoor furniture, awning and a covered part with table and chairs. Smaller terrace upstairs. Patio/garden behind the house with large table and chairs, barbecue (gas), awning, plants and stairs leading to the communal pool and garden. Large communal pool (30 x 15 m) shallow at 50 m. Children's play area. Large garage. Other: Wifi, air conditioning, mosquito nets in the back rooms and kitchen, washing machine, clothes iron, washing machine, communal pool, parking on the street. License number: HUTG-075813