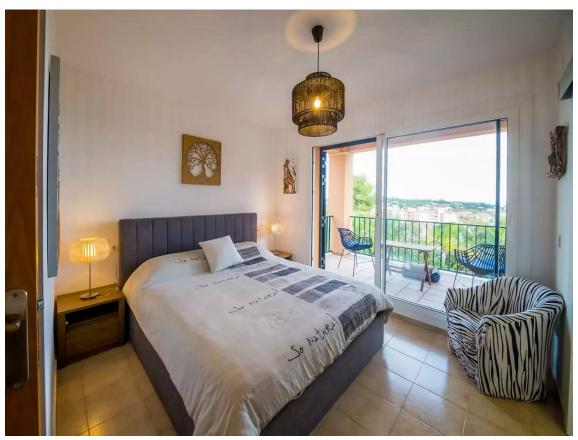

## Beautiful townhouse with sea views and Tourist Licence in Sant Feliu de Guíxols

596.000 €

PRODUCT APIALIA: The property is distributed over two floors and has a patio with garden and outdoor terraces. On the ground floor there is a spacious living-dining room, central table, dining table and chairs, TV, fireplace and direct access to a large and sunny terrace with outdoor furniture and sea views. The kitchen is very well equipped with fridge-freezer, ceramic hob, oven, microwave, capsule coffee maker and ground coffee maker, dishwasher, washing machine, juicer and crockery. There is a small toilet. We access the second floor via stairs and this is where we find the bedrooms: 3 double bedrooms with double bed (one is en-suite with private bathroom with shower, WC and washbasin and has access to a private terrace). There is another full bathroom with shower. Outdoor area: Large terrace in front of the house with fantastic sea views, with outdoor furniture, awning and a covered part with table and chairs. Smaller terrace upstairs. Patio/garden behind the house with large table and chairs, barbecue (gas), awning, plants and stairs leading to the communal pool and garden. Large communal pool (30 x 15 m) shallow at 50 m. Children's play area. Large garage. Other: Wifi, air conditioning, mosquito nets in the back rooms and kitchen, washing machine, clothes iron, washing machine, communal pool, parking on the street. License number: HUTG-075813