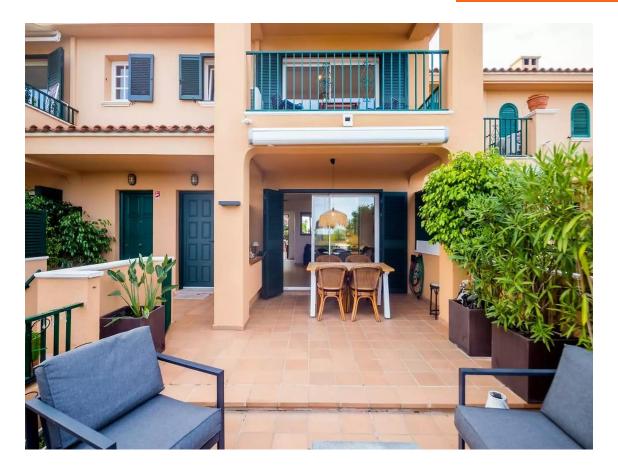

## Beautiful townhouse with sea views and Tourist Licence in Sant Feliu de Guíxols

596.000 €

PRODUCT APIALIA: The property is distributed over two floors and has a patio with garden and outdoor terraces. On the ground floor there is a spacious living-dining room, central table, dining table and chairs, TV, fireplace and direct access to a large and sunny terrace with outdoor furniture and sea views. The kitchen is very well equipped with fridge-freezer, ceramic hob, oven, microwave, capsule coffee maker and ground coffee maker, dishwasher, washing machine, juicer and crockery. There is a small toilet. We access the second floor via stairs and this is where we find the bedrooms: 3 double bedrooms with double bed (one is en-suite with private bathroom with shower, WC and washbasin and has access to a private terrace). There is another full bathroom with shower. Outdoor area: Large terrace in front of the house with fantastic sea views, with outdoor furniture, awning and a covered part with table and chairs. Smaller terrace upstairs. Patio/garden behind the house with large table and chairs, barbecue (gas), awning, plants and stairs leading to the communal pool and garden. Large communal pool (30 x 15 m) shallow at 50 m. Children's play area. Large garage. Other: Wifi, air conditioning, mosquito nets in the back rooms and kitchen, washing machine, clothes iron, washing machine, communal pool, parking on the street. License number: HUTG-075813