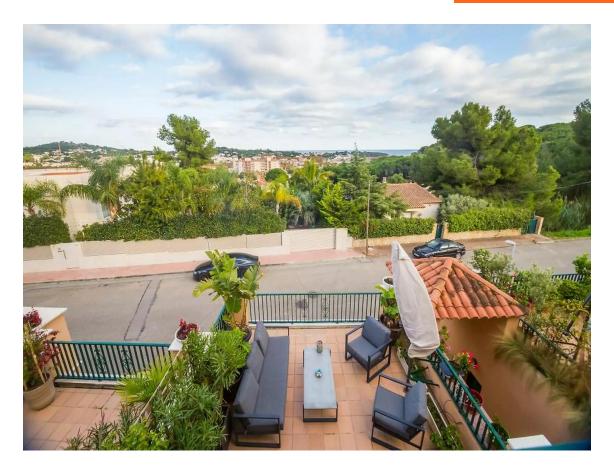

## Beautiful townhouse with sea views and Tourist Licence in Sant Feliu de Guíxols

596.000 €

PRODUCT APIALIA: The property is distributed over two floors and has a patio with garden and outdoor terraces. On the ground floor there is a spacious living-dining room, central table, dining table and chairs, TV, fireplace and direct access to a large and sunny terrace with outdoor furniture and sea views. The kitchen is very well equipped with fridge-freezer, ceramic hob, oven, microwave, capsule coffee maker and ground coffee maker, dishwasher, washing machine, juicer and crockery. There is a small toilet. We access the second floor via stairs and this is where we find the bedrooms: 3 double bedrooms with double bed (one is en-suite with private bathroom with shower, WC and washbasin and has access to a private terrace). There is another full bathroom with shower. Outdoor area: Large terrace in front of the house with fantastic sea views, with outdoor furniture, awning and a covered part with table and chairs. Smaller terrace upstairs. Patio/garden behind the house with large table and chairs, barbecue (gas), awning, plants and stairs leading to the communal pool and garden. Large communal pool (30 x 15 m) shallow at 50 m. Children's play area. Large garage. Other: Wifi, air conditioning, mosquito nets in the back rooms and kitchen, washing machine, clothes iron, washing machine, communal pool, parking on the street. License number: HUTG-075813