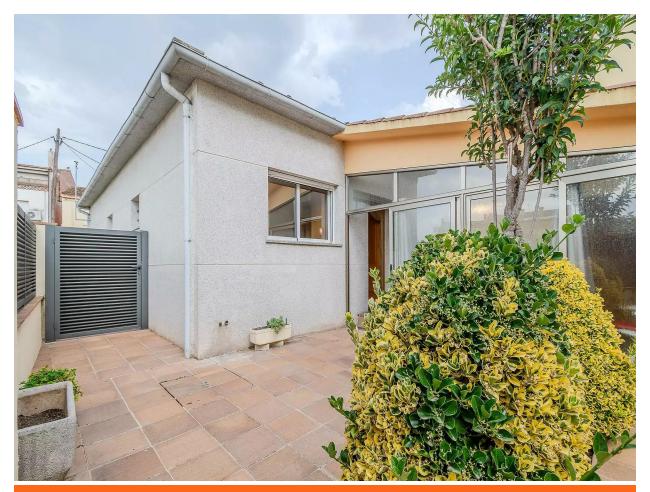

Single-story detached house.

390.000 €

Apialia Product - Detached House in the Center of Sils, All on One Floor

We present this cozy detached house located in the center of the town of Sils, all on one floor. The property offers a comfortable and functional layout, with exterior rooms that provide plenty of natural light throughout the day. It features a spacious living-dining room with air conditioning, an open kitchen, 4 bedrooms, and a large bathroom with a very practical shower. Additionally, there is electric heating for added comfort.

The interior finishes include aluminum exterior windows with double glazing and parquet flooring, providing warmth and quality.

The exterior area includes several additional spaces, such as a gallery with sliding windows, perfect for enjoying both winter and summer. It also has a laundry-storage space of approximately 20 m², ideal for storage.