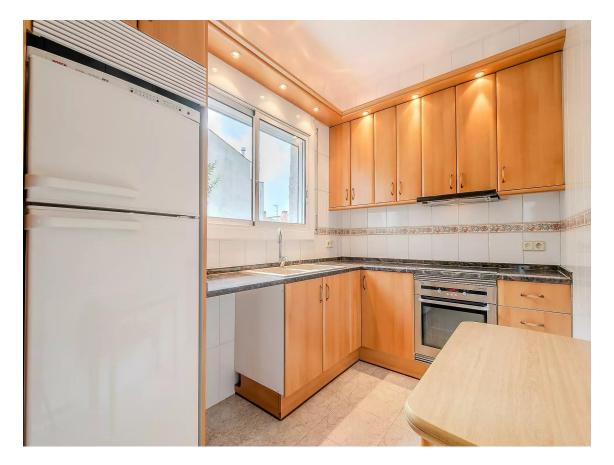

Single-story detached house.

390.000 €

Apialia Product - Detached House in the Center of Sils, All on One Floor

We present this cozy detached house located in the center of the town of Sils, all on one floor. The property offers a comfortable and functional layout, with exterior rooms that provide plenty of natural light throughout the day. It features a spacious living-dining room with air conditioning, an open kitchen, 4 bedrooms, and a large bathroom with a very practical shower. Additionally, there is electric heating for added comfort.