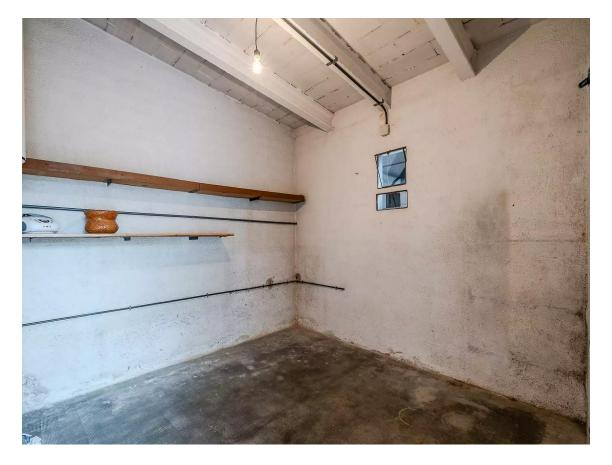

The interior finishes include aluminum exterior windows with double glazing and parquet flooring, providing warmth and quality.

The exterior area includes several additional spaces, such as a gallery with sliding windows, perfect for enjoying both winter and summer. It also has a laundry-storage space of approximately 20 m², ideal for storage.

The property includes a garage for 2 cars, with a spacious mezzanine of about 30 m<sup>2</sup> with views and a separate bathroom. A practical and well-located home, perfect for enjoying the tranquility of the town.