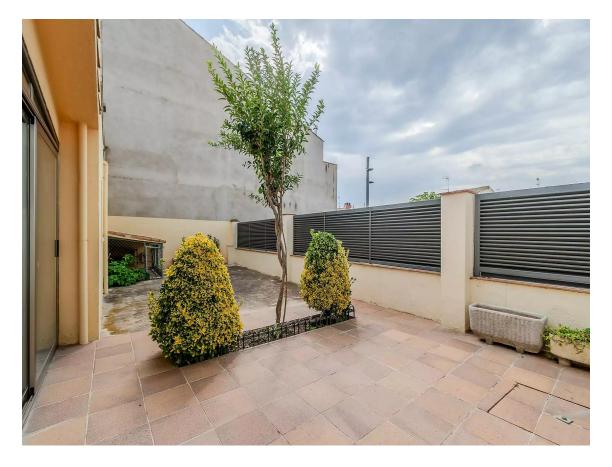

The interior finishes include aluminum exterior windows with double glazing and parquet flooring, providing warmth and quality.

The exterior area includes several additional spaces, such as a gallery with sliding windows, perfect for enjoying both winter and summer. It also has a laundry-storage space of approximately 20 m², ideal for storage.

The property includes a garage for 2 cars, with a spacious mezzanine of about 30 m<sup>2</sup> with views and a separate bathroom. A practical and well-located home, perfect for enjoying the tranquility of the town.