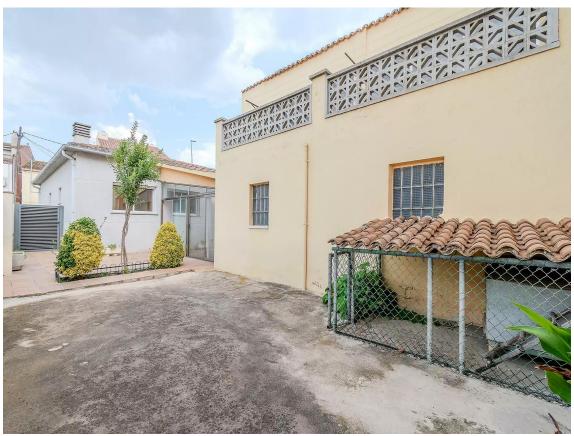

Single-story detached house.

390.000 €

Apialia Product - Detached House in the Center of Sils, All on One Floor

We present this cozy detached house located in the center of the town of Sils, all on one floor. The property offers a comfortable and functional layout, with exterior rooms that provide plenty of natural light throughout the day. It features a spacious living-dining room with air conditioning, an open kitchen, 4 bedrooms, and a large bathroom with a very practical shower. Additionally, there is electric heating for added comfort.

The interior finishes include aluminum exterior windows with double glazing and parquet flooring, providing warmth and quality.

The exterior area includes several additional spaces, such as a gallery with sliding windows, perfect for enjoying both winter and summer. It also has a laundry-storage space of approximately 20 m², ideal for storage.