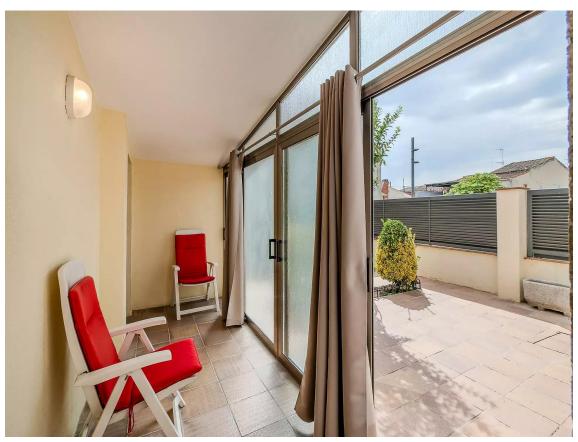

The interior finishes include aluminum exterior windows with double glazing and parquet flooring, providing warmth and quality.

The exterior area includes several additional spaces, such as a gallery with sliding windows, perfect for enjoying both winter and summer. It also has a laundry-storage space of approximately 20 m², ideal for storage.