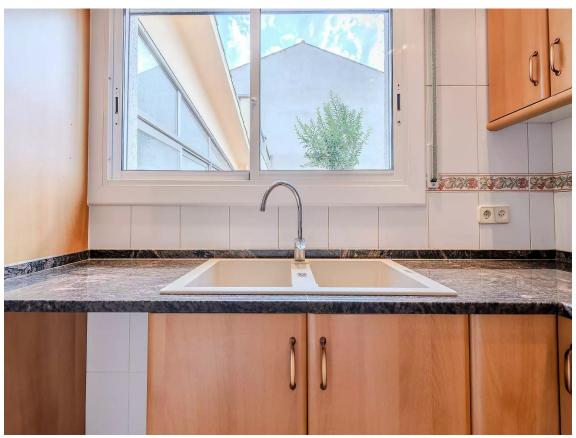

Single-story detached house.

390.000 €

Apialia Product - Detached House in the Center of Sils, All on One Floor

We present this cozy detached house located in the center of the town of Sils, all on one floor. The property offers a comfortable and functional layout, with exterior rooms that provide plenty of natural light throughout the day. It features a spacious living-dining room with air conditioning, an open kitchen, 4 bedrooms, and a large bathroom with a very practical shower. Additionally, there is electric heating for added comfort.