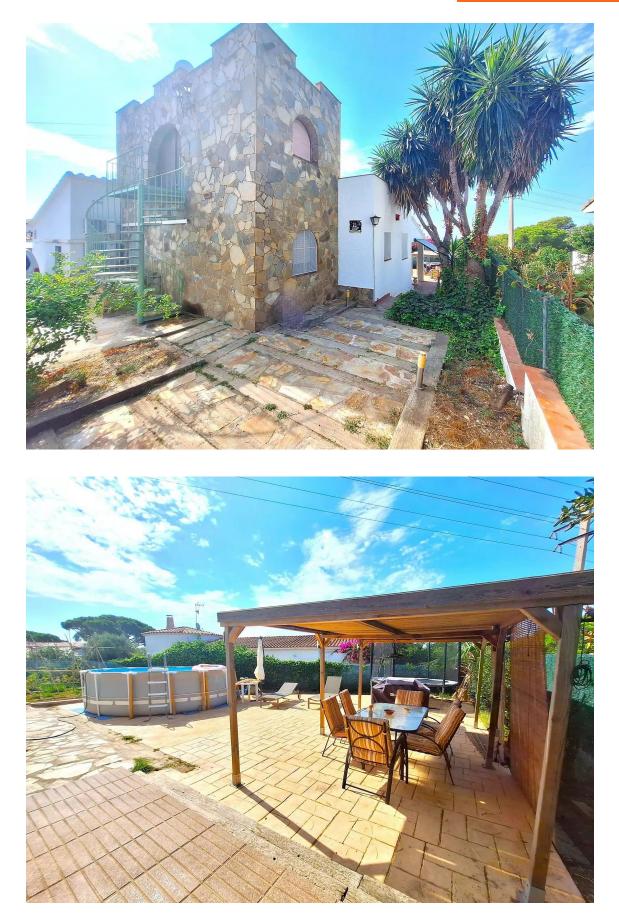

Exclusiva APIALIA COSTA BRAVA, presents this impressive detached house/villa with a unique design, and in excellent condition. With its turret as a detail of the builder and an area of ??167 m, on a plot of 600 m, this house is divided into two independent homes, with two kitchens and two living rooms and several bedrooms and each with its own entrance and connected by an internal door, making it perfect for large families or those looking for extra space for guests. Each home has two large double bedrooms with wardrobes and a complete bathroom, a fully equipped kitchen and a cozy living-dining room. The upper part of the house has two rooms and a terrace that offers spectacular views over the sea and the charming town of Palamós and its entire bay of Sant Antoni de Calonge. In addition, you will enjoy air conditioning and solar panels, ensuring a comfortable and energy efficient home throughout the year. The private urbanization where this gem is located, offers a community pool, tennis court and a children's area, providing entertainment and relaxation for the whole family. Despite its peaceful setting, the property is conveniently located close to shops, restaurants and beautiful beaches, giving you the best of both worlds. A unique opportunity that you cannot pass up. Come see your future home and fall in love with every corner!