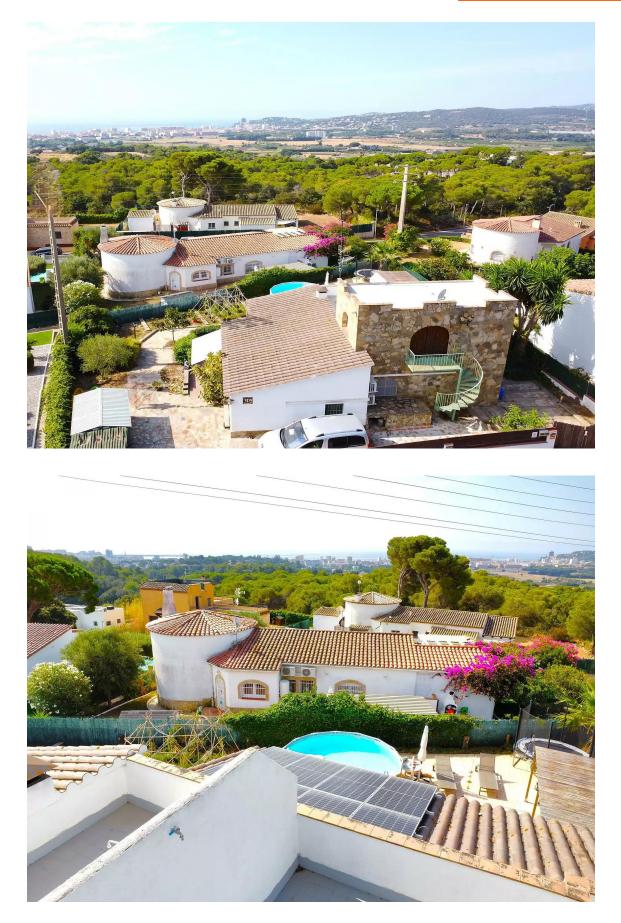

Exclusiva APIALIA COSTA BRAVA, presents this impressive detached house/villa with a unique design, and in excellent condition. With its turret as a detail of the builder and an area of ??167 m, on a plot of 600 m, this house is divided into two independent homes, with two kitchens and two living rooms and several bedrooms and each with its own entrance and connected by an internal door, making it perfect for large families or those looking for extra space for guests. Each home has two large double bedrooms with wardrobes and a complete bathroom, a fully equipped kitchen and a cozy living-dining room. The upper part of the house has two rooms and a terrace that offers spectacular views over the sea and the charming town of Palamós and its entire bay of Sant Antoni de Calonge. In addition, you will enjoy air conditioning and solar panels, ensuring a comfortable and energy efficient home throughout the year. The private urbanization where this gem is located, offers a community pool, tennis court and a children's area, providing entertainment and relaxation for the whole family. Despite its peaceful setting, the property is conveniently located close to shops, restaurants and beautiful beaches, giving you the best of both worlds. A unique opportunity that you cannot pass up. Come see your future home and fall in love with every corner!