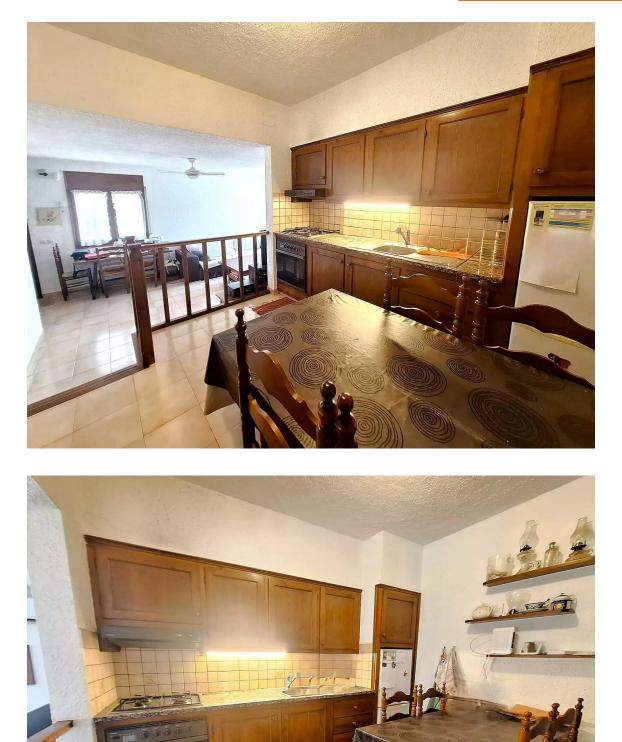

Exclusiva APIALIA COSTA BRAVA, presents this impressive detached house/villa with a unique design, and in excellent condition. With its turret as a detail of the builder and an area of ??167 m, on a plot of 600 m, this house is divided into two independent homes, with two kitchens and two living rooms and several bedrooms and each with its own entrance and connected by an internal door, making it perfect for large families or those looking for extra space for guests. Each home has two large double bedrooms with wardrobes and a complete bathroom, a fully equipped kitchen and a cozy living-dining room. The upper part of the house has two rooms and a terrace that offers spectacular views over the sea and the charming town of Palamós and its entire bay of Sant Antoni de Calonge. In addition, you will enjoy air conditioning and solar panels, ensuring a comfortable and energy efficient home throughout the year. The private urbanization where this gem is located, offers a community pool, tennis court and a children's area, providing entertainment and relaxation for the whole family. Despite its peaceful setting, the property is conveniently located close to shops, restaurants and beautiful beaches, giving you the best of both worlds. A unique opportunity that you cannot pass up. Come see your future home and fall in love with every corner!