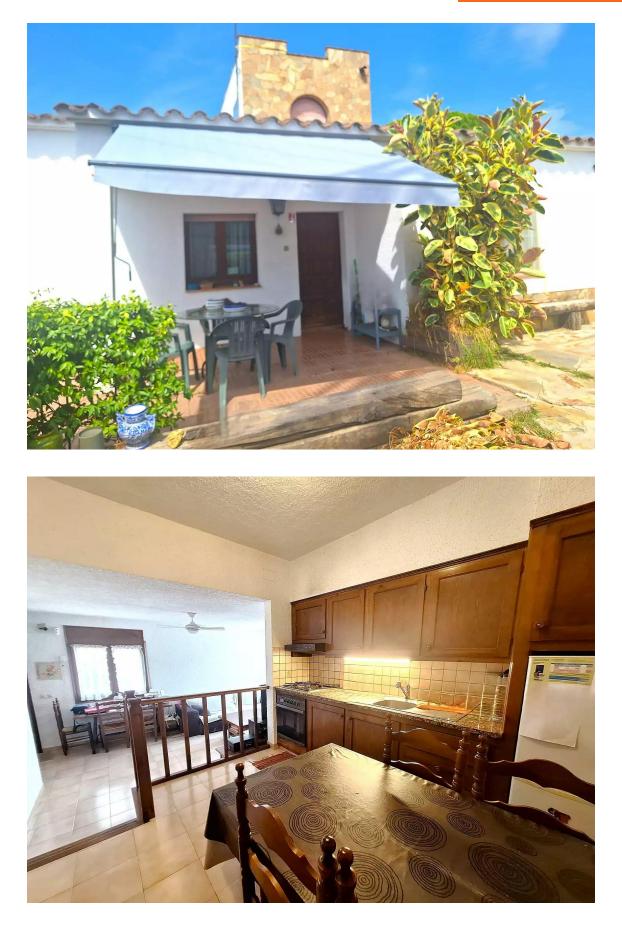

Exclusiva APIALIA COSTA BRAVA, presents this impressive detached house/villa with a unique design, and in excellent condition. With its turret as a detail of the builder and an area of ??167 m, on a plot of 600 m, this house is divided into two independent homes, with two kitchens and two living rooms and several bedrooms and each with its own entrance and connected by an internal door, making it perfect for large families or those looking for extra space for guests. Each home has two large double bedrooms with wardrobes and a complete bathroom, a fully equipped kitchen and a cozy living-dining room. The upper part of the house has two rooms and a terrace that offers spectacular views over the sea and the charming town of Palamós and its entire bay of Sant Antoni de Calonge. In addition, you will enjoy air conditioning and solar panels, ensuring a comfortable and energy efficient home throughout the year. The private urbanization where this gem is located, offers a community pool, tennis court and a children's area, providing entertainment and relaxation for the whole family. Despite its peaceful setting, the property is conveniently located close to shops, restaurants and beautiful beaches, giving you the best of both worlds. A unique opportunity that you cannot pass up. Come see your future home and fall in love with every corner!