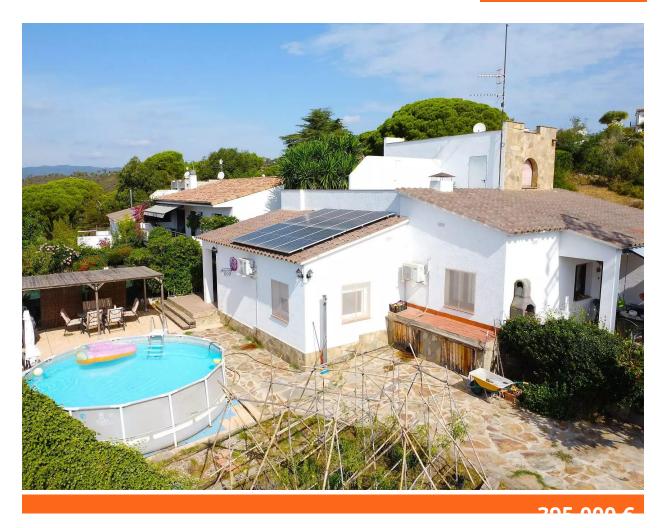

Exclusiva APIALIA COSTA BRAVA, presents this impressive detached house/villa with a unique design, and in excellent condition. With its turret as a detail of the builder and an area of ??167 m, on a plot of 600 m, this house is divided into two independent homes, with two kitchens and two living rooms and several bedrooms and each with its own entrance and connected by an internal door, making it perfect for large families or those looking for extra space for guests. Each home has two large double bedrooms with wardrobes and a complete bathroom, a fully equipped kitchen and a cozy living-dining room. The upper part of the house has two rooms and a terrace that offers spectacular views over the sea and the charming town of Palamós and its entire bay of Sant Antoni de Calonge. In addition, you will enjoy air conditioning and solar panels, ensuring a comfortable and energy efficient home throughout the year. The private urbanization where this gem is located, offers a community pool, tennis court and a children's area, providing entertainment and relaxation for the whole family. Despite its peaceful setting, the property is conveniently located close to shops, restaurants and beautiful beaches, giving you the best of both worlds. A unique opportunity that you cannot pass up. Come see your future home and fall in love with every corner!