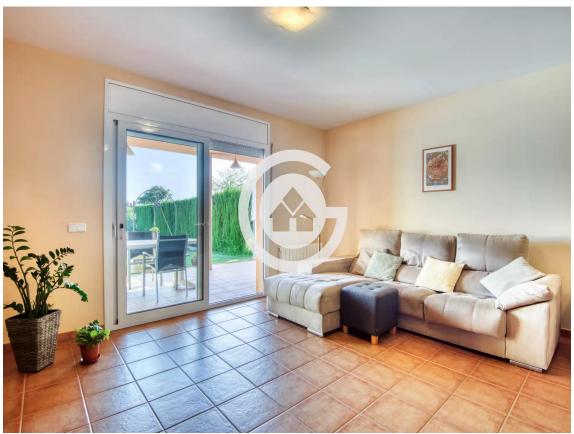

The house is spread over three levels: basement, ground floor, and first floor. The basement includes two rooms, one double and one single, currently used as storage.

On the ground floor, there is a private garden with a porch, a spacious living-dining room with access to the exterior, an independent kitchen, a guest toilet, and a garage with space for two cars.