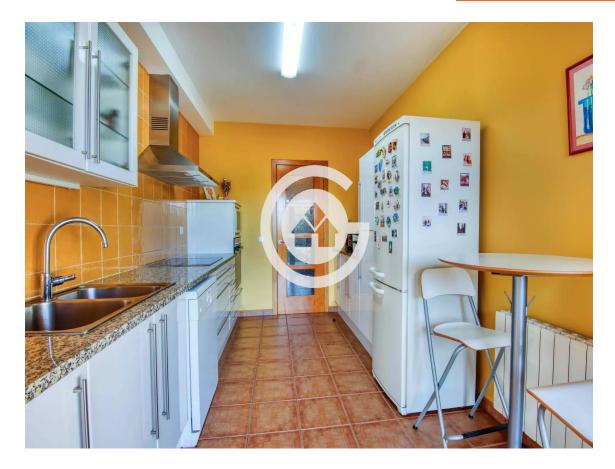

The house is spread over three levels: basement, ground floor, and first floor. The basement includes two rooms, one double and one single, currently used as storage.

On the ground floor, there is a private garden with a porch, a spacious living-dining room with access to the exterior, an independent kitchen, a guest toilet, and a garage with space for two cars.