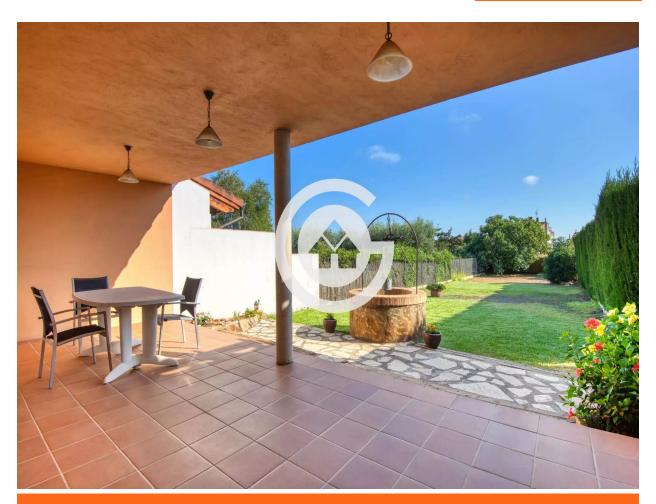

The house is spread over three levels: basement, ground floor, and first floor. The basement includes two rooms, one double and one single, currently used as storage.

On the ground floor, there is a private garden with a porch, a spacious living-dining room with access to the exterior, an independent kitchen, a guest toilet, and a garage with space for two cars.