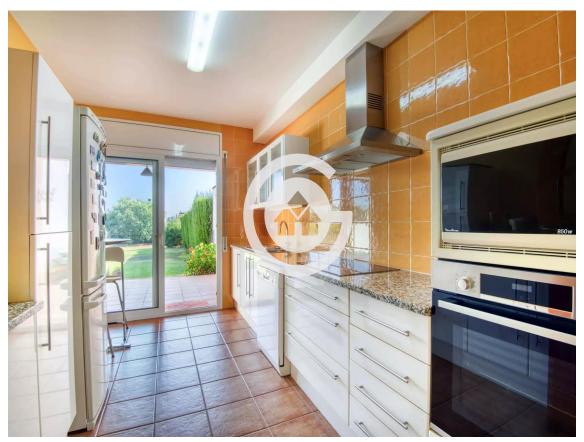

The house is spread over three levels: basement, ground floor, and first floor. The basement includes two rooms, one double and one single, currently used as storage.

On the ground floor, there is a private garden with a porch, a spacious living-dining room with access to the exterior, an independent kitchen, a guest toilet, and a garage with space for two cars.