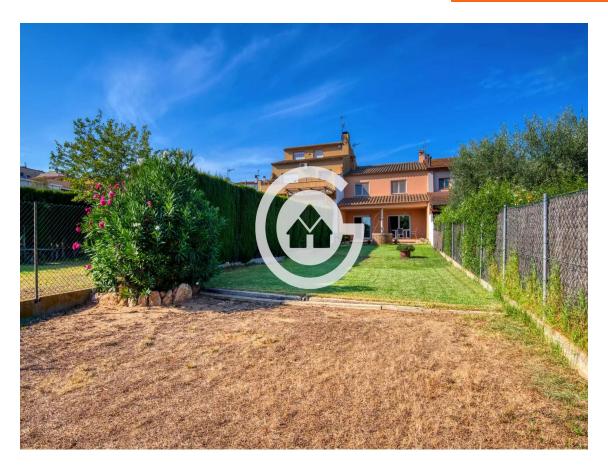

The house is spread over three levels: basement, ground floor, and first floor. The basement includes two rooms, one double and one single, currently used as storage.

On the ground floor, there is a private garden with a porch, a spacious living-dining room with access to the exterior, an independent kitchen, a guest toilet, and a garage with space for two cars.