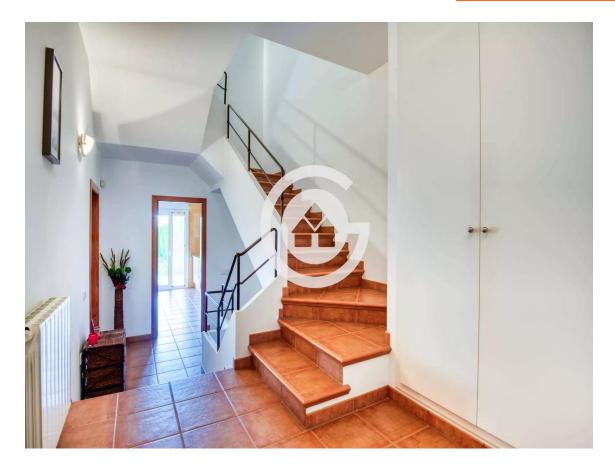

The house is spread over three levels: basement, ground floor, and first floor. The basement includes two rooms, one double and one single, currently used as storage.

On the ground floor, there is a private garden with a porch, a spacious living-dining room with access to the exterior, an independent kitchen, a guest toilet, and a garage with space for two cars.

On the first floor, there are three double bedrooms, one single bedroom, and a full bathroom with a bathtub.

Additionally, the property features a water well, central heating with natural gas, aluminum windows with double glazing, and a south-facing orientation, which ensures excellent natural light throughout the day. This property is an exceptional opportunity both as a permanent residence and as a vacation home.