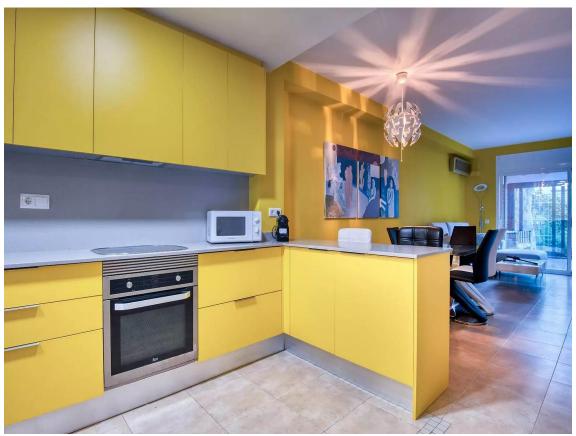

## Charming semi-detached house in Eixample.- Sant 329.000 € Feliu de Guíxols

Producto Apialia. This charming three-storey townhouse offers modern and functional design in a prime location. On the ground floor, a spacious living-dining room is integrated with an open kitchen and an outdoor patio, accompanied by a toilet. On the first floor, two bright bedrooms share a full bathroom. The bedroom on the upper floor has an en-suite bathroom and access to a terrace. Natural gas heating, air conditioning and private parking space complete this exceptional offer in the Eixample of Sant Feliu de Guíxols.