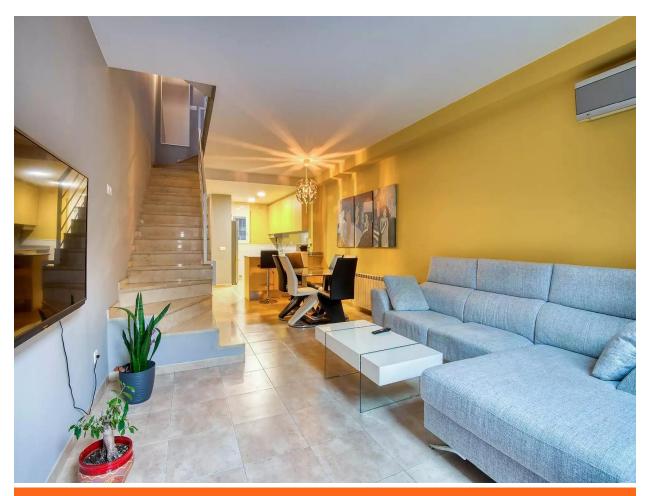

## Charming semi-detached house in Eixample.- Sant 329.000 € Feliu de Guíxols

Producto Apialia. This charming three-storey townhouse offers modern and functional design in a prime location. On the ground floor, a spacious living-dining room is integrated with an open kitchen and an outdoor patio, accompanied by a toilet. On the first floor, two bright bedrooms share a full bathroom. The bedroom on the upper floor has an en-suite bathroom and access to a terrace. Natural gas heating, air conditioning and private parking space complete this exceptional offer in the Eixample of Sant Feliu de Guíxols.