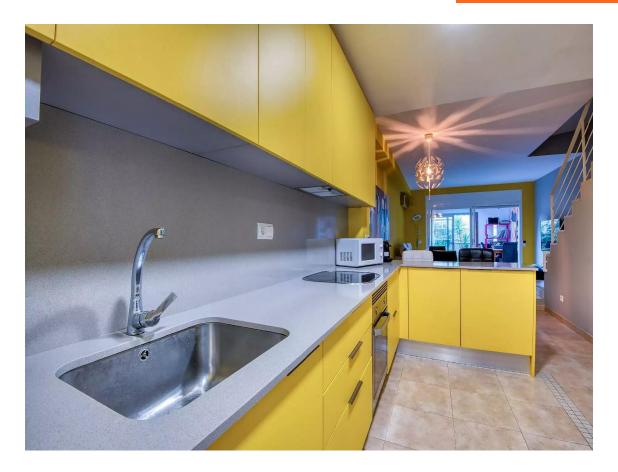

## Charming semi-detached house in Eixample.- Sant 329.000 € Feliu de Guíxols

Producto Apialia. This charming three-storey townhouse offers modern and functional design in a prime location. On the ground floor, a spacious living-dining room is integrated with an open kitchen and an outdoor patio, accompanied by a toilet. On the first floor, two bright bedrooms share a full bathroom. The bedroom on the upper floor has an en-suite bathroom and access to a terrace. Natural gas heating, air conditioning and private parking space complete this exceptional offer in the Eixample of Sant Feliu de Guíxols.