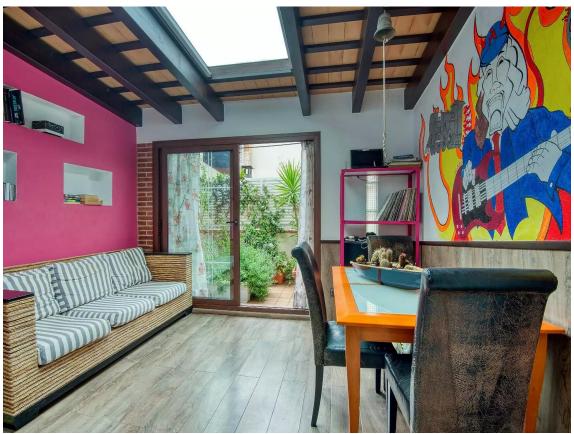

## Charming semi-detached house in Eixample.- Sant 329.000 € Feliu de Guíxols

Producto Apialia. This charming three-storey townhouse offers modern and functional design in a prime location. On the ground floor, a spacious living-dining room is integrated with an open kitchen and an outdoor patio, accompanied by a toilet. On the first floor, two bright bedrooms share a full bathroom. The bedroom on the upper floor has an en-suite bathroom and access to a terrace. Natural gas heating, air conditioning and private parking space complete this exceptional offer in the Eixample of Sant Feliu de Guíxols.