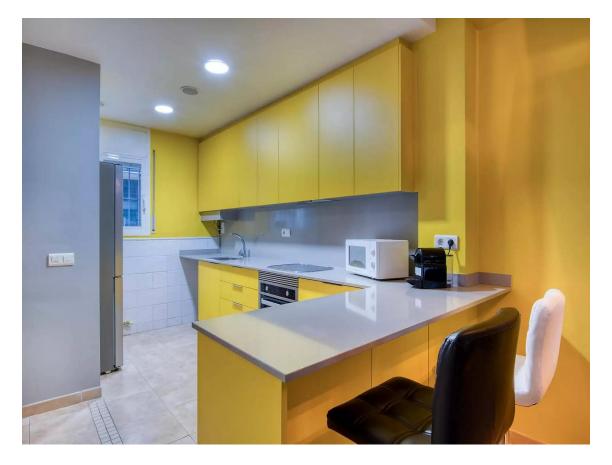

## Charming semi-detached house in Eixample.- Sant 329.000 € Feliu de Guíxols

Producto Apialia. This charming three-storey townhouse offers modern and functional design in a prime location. On the ground floor, a spacious living-dining room is integrated with an open kitchen and an outdoor patio, accompanied by a toilet. On the first floor, two bright bedrooms share a full bathroom. The bedroom on the upper floor has an en-suite bathroom and access to a terrace. Natural gas heating, air conditioning and private parking space complete this exceptional offer in the Eixample of Sant Feliu de Guíxols.