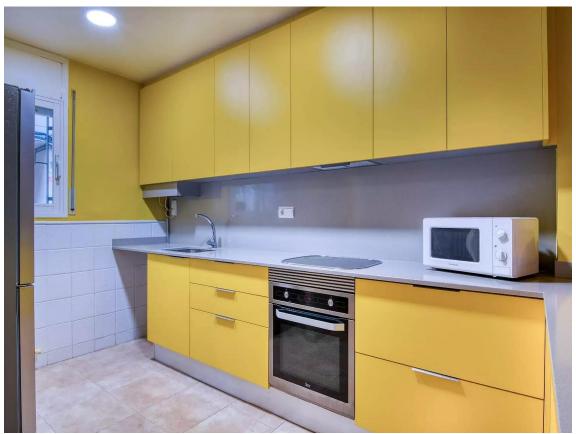

## Charming semi-detached house in Eixample.- Sant 329.000 € Feliu de Guíxols

Producto Apialia. This charming three-storey townhouse offers modern and functional design in a prime location. On the ground floor, a spacious living-dining room is integrated with an open kitchen and an outdoor patio, accompanied by a toilet. On the first floor, two bright bedrooms share a full bathroom. The bedroom on the upper floor has an en-suite bathroom and access to a terrace. Natural gas heating, air conditioning and private parking space complete this exceptional offer in the Eixample of Sant Feliu de Guíxols.