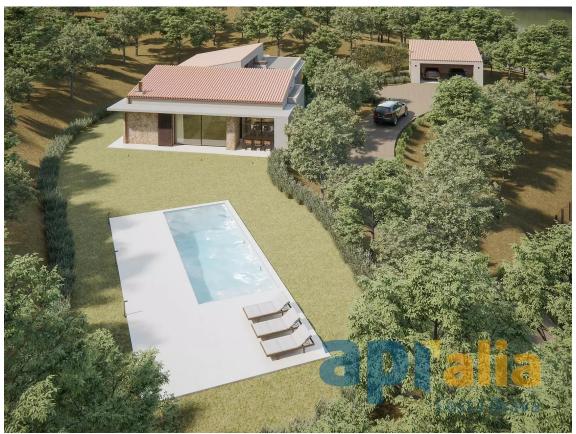

Spectacular new design house in Calonge, Costa 1.300.000 € Brava, with top quality finishes.

Unique opportunity to build your dream home on the Costa Brava.

We offer you a high-end house project in a privileged setting, located in one of the best areas of the Costa Brava, just minutes from the beach and situated on a 7,000 m<sup>2</sup> plot.

Situated on a nearly 7,000 m<sup>2</sup> plot offering maximum privacy, this high-end house features a built area of 320 m<sup>2</sup> and includes 4 bedrooms, one of them with an en-suite bathroom and dressing room, another full bathroom, a guest toilet, a laundry room, an outdoor terrace, a swimming pool, and a garage. The finishes are TOP QUALITY with modern technology.