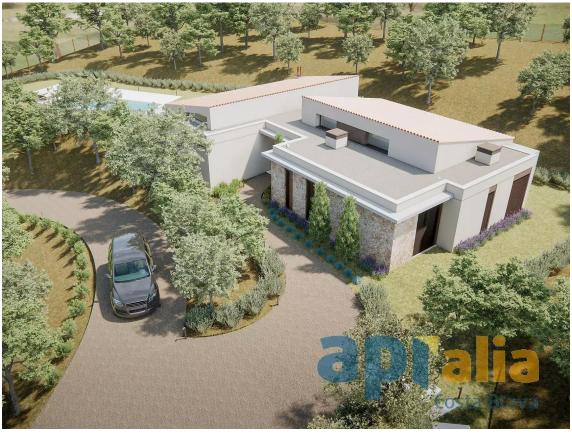

Situated on a nearly 7,000 m<sup>2</sup> plot offering maximum privacy, this high-end house features a built area of 320 m<sup>2</sup> and includes 4 bedrooms, one of them with an en-suite bathroom and dressing room, another full bathroom, a guest toilet, a laundry room, an outdoor terrace, a swimming pool, and a garage. The finishes are TOP QUALITY with modern technology.

Work category: New construction Municipality: Baix Empordà

Surface area: 320 m<sup>2</sup> Rooms: 4

Bathrooms: 3 bathrooms Parking: Yes Swimming pool: Yes Central heating: Yes

Swimming pool: Yes Central heating: Yes Land: 6.996 m<sup>2</sup>