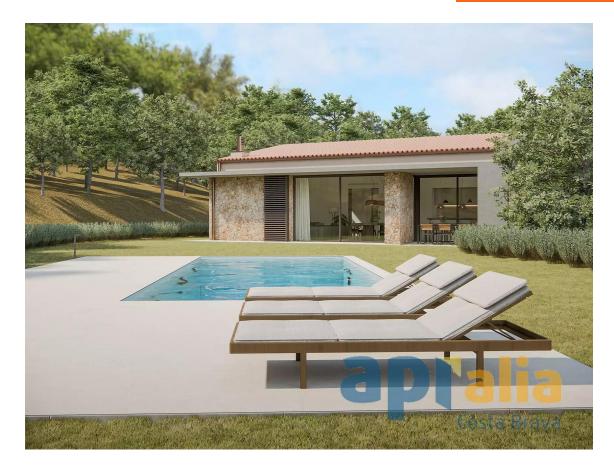

Situated on a nearly 7,000 m<sup>2</sup> plot offering maximum privacy, this high-end house features a built area of 320 m<sup>2</sup> and includes 4 bedrooms, one of them with an en-suite bathroom and dressing room, another full bathroom, a guest toilet, a laundry room, an outdoor terrace, a swimming pool, and a garage. The finishes are TOP QUALITY with modern technology.

Work category: New construction Municipality: Baix Empordà

Surface area: 320 m<sup>2</sup> Rooms: 4

Bathrooms: 3 bathrooms Parking: Yes Swimming pool: Yes Central heating: Yes

Swimming pool: Yes Central heating: Yes Land: 6.996 m<sup>2</sup>