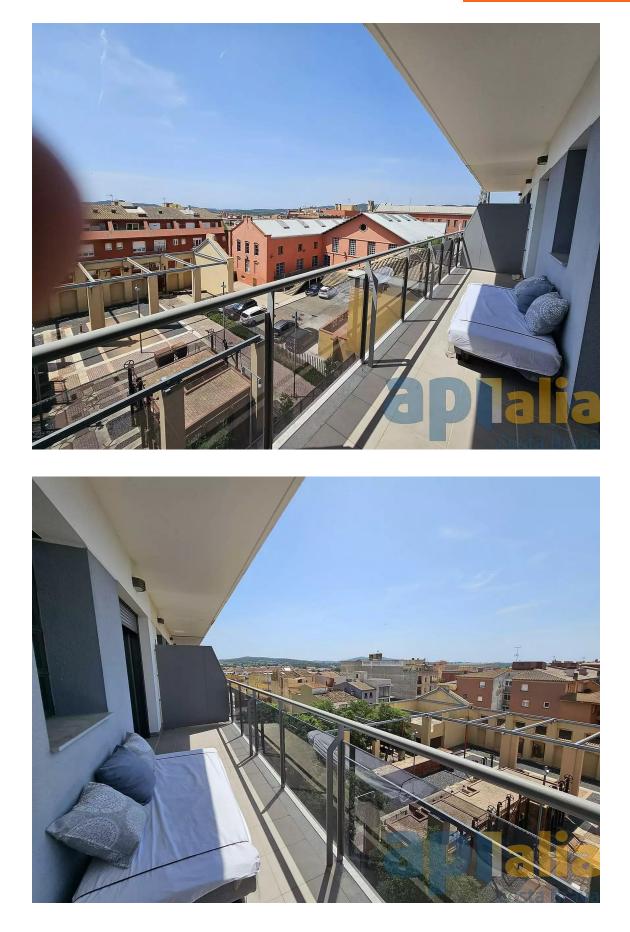

# DUPLEX WITH TERRACE AND VIEWS IN THE CENTER 270.000 € OF PALAFRUGELL

APIALIA COSTA BRAVA PRODUCT. On the ground floor of the duplex we find a large hall, living room with open kitchen with access to a large balcony, full bathroom with bathtub and a double bedroom with built-in wardrobes. On the first floor is the master suite, with a night area, dressing room and full bathroom with shower. There is the possibility of making a third simple bedroom. From this floor there is direct access to the 40m terrace. The orientation is South with sun throughout the day, the view from the entire apartment is open to the town of Palafrugell without any type of obstacle and you can also see the sea. The apartment is equipped with a hot/cold heat pump, aluminum enclosures with double glass and parquet flooring. The price includes a parking space for two cars equipped with an electric car charger, as well as a 6.5m2 storage room in the same building. Do not hesitate to contact us to visit it? PURCHASE EXPENSES: 10% ITP + Notary + Registration.