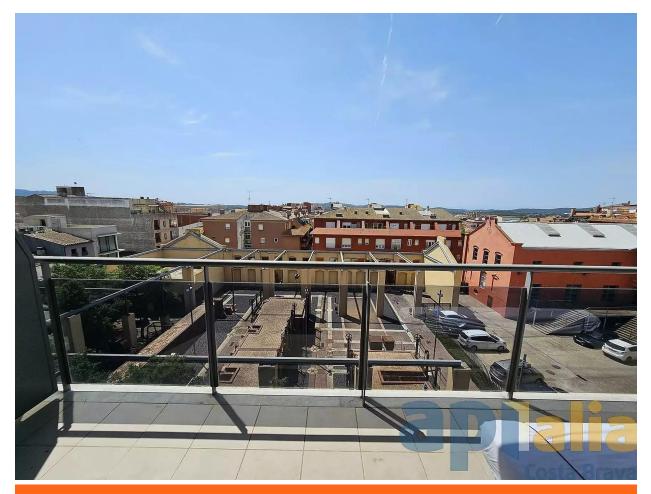

# DUPLEX WITH TERRACE AND VIEWS IN THE CENTER 270.000 € OF PALAFRUGELL

APIALIA COSTA BRAVA PRODUCT. On the ground floor of the duplex we find a large hall, living room with open kitchen with access to a large balcony, full bathroom with bathtub and a double bedroom with built-in wardrobes. On the first floor is the master suite, with a night area, dressing room and full bathroom with shower. There is the possibility of making a third simple bedroom. From this floor there is direct access to the 40m terrace. The orientation is South with sun throughout the day, the view from the entire apartment is open to the town of Palafrugell without any type of obstacle and you can also see the sea. The apartment is equipped with a hot/cold heat pump, aluminum enclosures with double glass and parquet flooring. The price includes a parking space for two cars equipped with an electric car charger, as well as a 6.5m2 storage room in the same building. Do not hesitate to contact us to visit it? PURCHASE EXPENSES: 10% ITP + Notary + Registration.