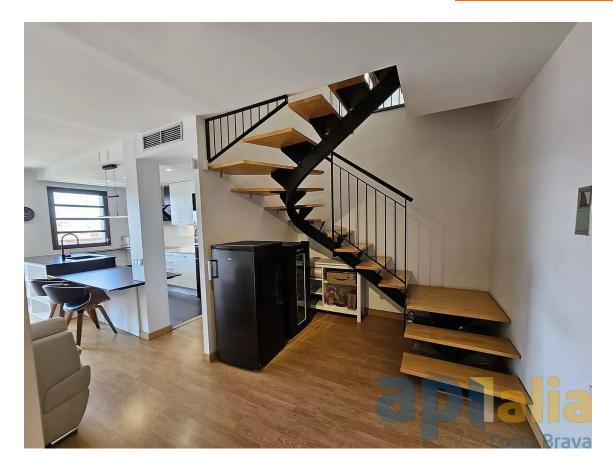

# DUPLEX WITH TERRACE AND VIEWS IN THE CENTER 270.000 € OF PALAFRUGELL

APIALIA COSTA BRAVA PRODUCT. On the ground floor of the duplex we find a large hall, living room with open kitchen with access to a large balcony, full bathroom with bathtub and a double bedroom with built-in wardrobes. On the first floor is the master suite, with a night area, dressing room and full bathroom with shower. There is the possibility of making a third simple bedroom. From this floor there is direct access to the 40m terrace. The orientation is South with sun throughout the day, the view from the entire apartment is open to the town of Palafrugell without any type of obstacle and you can also see the sea. The apartment is equipped with a hot/cold heat pump, aluminum enclosures with double glass and parquet flooring. The price includes a parking space for two cars equipped with an electric car charger, as well as a 6.5m2 storage room in the same building. Do not hesitate to contact us to visit it? PURCHASE EXPENSES: 10% ITP + Notary + Registration.