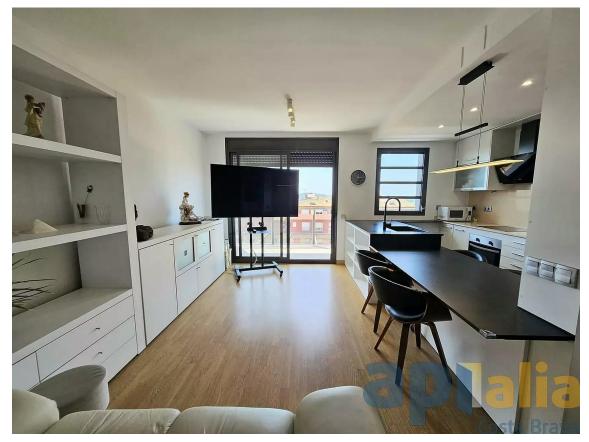

# DUPLEX WITH TERRACE AND VIEWS IN THE CENTER 270.000 € OF PALAFRUGELL

APIALIA COSTA BRAVA PRODUCT. On the ground floor of the duplex we find a large hall, living room with open kitchen with access to a large balcony, full bathroom with bathtub and a double bedroom with built-in wardrobes. On the first floor is the master suite, with a night area, dressing room and full bathroom with shower. There is the possibility of making a third simple bedroom. From this floor there is direct access to the 40m terrace. The orientation is South with sun throughout the day, the view from the entire apartment is open to the town of Palafrugell without any type of obstacle and you can also see the sea. The apartment is equipped with a hot/cold heat pump, aluminum enclosures with double glass and parquet flooring. The price includes a parking space for two cars equipped with an electric car charger, as well as a 6.5m2 storage room in the same building. Do not hesitate to contact us to visit it? PURCHASE EXPENSES: 10% ITP + Notary + Registration.