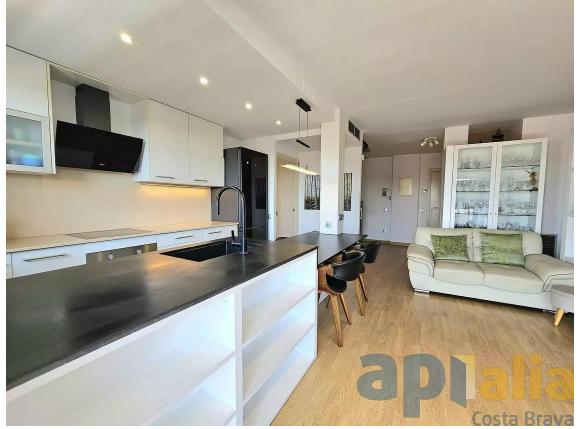

# DUPLEX WITH TERRACE AND VIEWS IN THE CENTER 270.000 € OF PALAFRUGELL

APIALIA COSTA BRAVA PRODUCT. On the ground floor of the duplex we find a large hall, living room with open kitchen with access to a large balcony, full bathroom with bathtub and a double bedroom with built-in wardrobes. On the first floor is the master suite, with a night area, dressing room and full bathroom with shower. There is the possibility of making a third simple bedroom. From this floor there is direct access to the 40m terrace. The orientation is South with sun throughout the day, the view from the entire apartment is open to the town of Palafrugell without any type of obstacle and you can also see the sea. The apartment is equipped with a hot/cold heat pump, aluminum enclosures with double glass and parquet flooring. The price includes a parking space for two cars equipped with an electric car charger, as well as a 6.5m2 storage room in the same building. Do not hesitate to contact us to visit it? PURCHASE EXPENSES: 10% ITP + Notary + Registration.