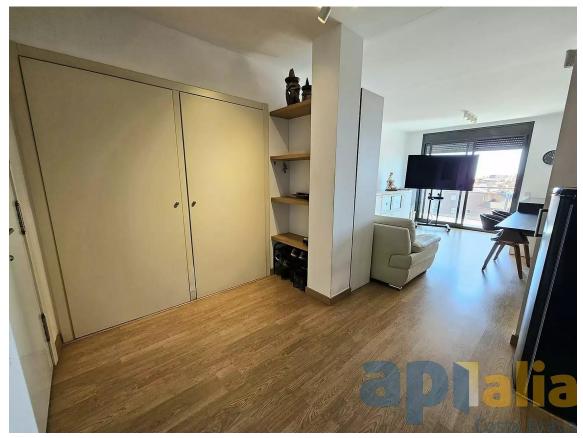

# DUPLEX WITH TERRACE AND VIEWS IN THE CENTER 270.000 € OF PALAFRUGELL

APIALIA COSTA BRAVA PRODUCT. On the ground floor of the duplex we find a large hall, living room with open kitchen with access to a large balcony, full bathroom with bathtub and a double bedroom with built-in wardrobes. On the first floor is the master suite, with a night area, dressing room and full bathroom with shower. There is the possibility of making a third simple bedroom. From this floor there is direct access to the 40m terrace. The orientation is South with sun throughout the day, the view from the entire apartment is open to the town of Palafrugell without any type of obstacle and you can also see the sea. The apartment is equipped with a hot/cold heat pump, aluminum enclosures with double glass and parquet flooring. The price includes a parking space for two cars equipped with an electric car charger, as well as a 6.5m2 storage room in the same building. Do not hesitate to contact us to visit it? PURCHASE EXPENSES: 10% ITP + Notary + Registration.