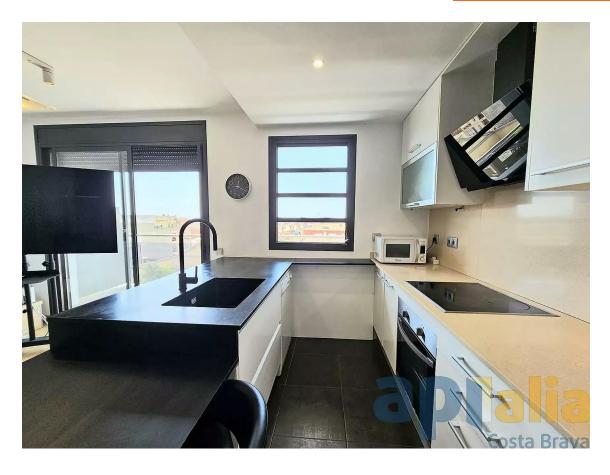

# DUPLEX WITH TERRACE AND VIEWS IN THE CENTER 270.000 € OF PALAFRUGELL

APIALIA COSTA BRAVA PRODUCT. On the ground floor of the duplex we find a large hall, living room with open kitchen with access to a large balcony, full bathroom with bathtub and a double bedroom with built-in wardrobes. On the first floor is the master suite, with a night area, dressing room and full bathroom with shower. There is the possibility of making a third simple bedroom. From this floor there is direct access to the 40m terrace. The orientation is South with sun throughout the day, the view from the entire apartment is open to the town of Palafrugell without any type of obstacle and you can also see the sea. The apartment is equipped with a hot/cold heat pump, aluminum enclosures with double glass and parquet flooring. The price includes a parking space for two cars equipped with an electric car charger, as well as a 6.5m2 storage room in the same building. Do not hesitate to contact us to visit it? PURCHASE EXPENSES: 10% ITP + Notary + Registration.