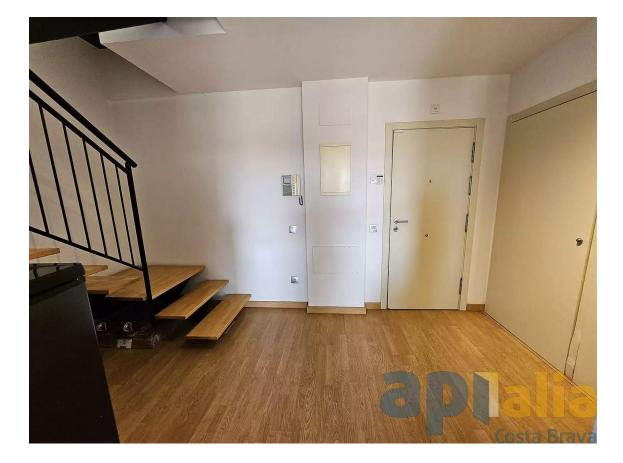

# DUPLEX WITH TERRACE AND VIEWS IN THE CENTER 270.000 € OF PALAFRUGELL

APIALIA COSTA BRAVA PRODUCT. On the ground floor of the duplex we find a large hall, living room with open kitchen with access to a large balcony, full bathroom with bathtub and a double bedroom with built-in wardrobes. On the first floor is the master suite, with a night area, dressing room and full bathroom with shower. There is the possibility of making a third simple bedroom. From this floor there is direct access to the 40m terrace. The orientation is South with sun throughout the day, the view from the entire apartment is open to the town of Palafrugell without any type of obstacle and you can also see the sea. The apartment is equipped with a hot/cold heat pump, aluminum enclosures with double glass and parquet flooring. The price includes a parking space for two cars equipped with an electric car charger, as well as a 6.5m2 storage room in the same building. Do not hesitate to contact us to visit it? PURCHASE EXPENSES: 10% ITP + Notary + Registration.