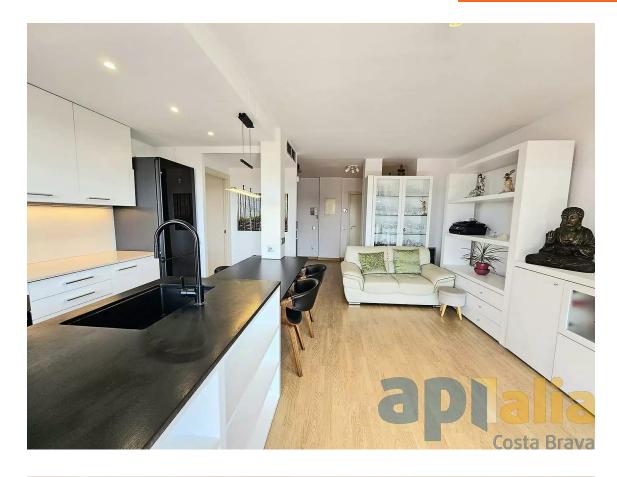

# DUPLEX WITH TERRACE AND VIEWS IN THE CENTER 270.000 € OF PALAFRUGELL

APIALIA COSTA BRAVA PRODUCT. On the ground floor of the duplex we find a large hall, living room with open kitchen with access to a large balcony, full bathroom with bathtub and a double bedroom with built-in wardrobes. On the first floor is the master suite, with a night area, dressing room and full bathroom with shower. There is the possibility of making a third simple bedroom. From this floor there is direct access to the 40m terrace. The orientation is South with sun throughout the day, the view from the entire apartment is open to the town of Palafrugell without any type of obstacle and you can also see the sea. The apartment is equipped with a hot/cold heat pump, aluminum enclosures with double glass and parquet flooring. The price includes a parking space for two cars equipped with an electric car charger, as well as a 6.5m2 storage room in the same building. Do not hesitate to contact us to visit it? PURCHASE EXPENSES: 10% ITP + Notary + Registration.