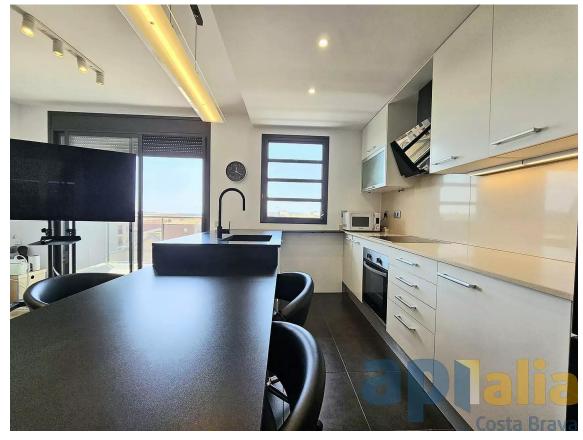

# DUPLEX WITH TERRACE AND VIEWS IN THE CENTER 270.000 € OF PALAFRUGELL

APIALIA COSTA BRAVA PRODUCT. On the ground floor of the duplex we find a large hall, living room with open kitchen with access to a large balcony, full bathroom with bathtub and a double bedroom with built-in wardrobes. On the first floor is the master suite, with a night area, dressing room and full bathroom with shower. There is the possibility of making a third simple bedroom. From this floor there is direct access to the 40m terrace. The orientation is South with sun throughout the day, the view from the entire apartment is open to the town of Palafrugell without any type of obstacle and you can also see the sea. The apartment is equipped with a hot/cold heat pump, aluminum enclosures with double glass and parquet flooring. The price includes a parking space for two cars equipped with an electric car charger, as well as a 6.5m2 storage room in the same building. Do not hesitate to contact us to visit it? PURCHASE EXPENSES: 10% ITP + Notary + Registration.