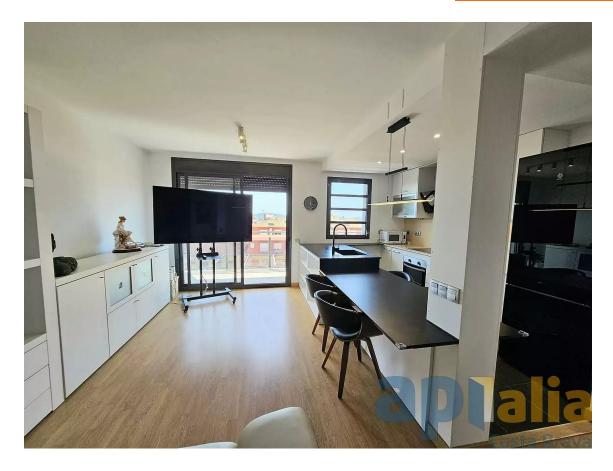

# DUPLEX WITH TERRACE AND VIEWS IN THE CENTER 270.000 € OF PALAFRUGELL

APIALIA COSTA BRAVA PRODUCT. On the ground floor of the duplex we find a large hall, living room with open kitchen with access to a large balcony, full bathroom with bathtub and a double bedroom with built-in wardrobes. On the first floor is the master suite, with a night area, dressing room and full bathroom with shower. There is the possibility of making a third simple bedroom. From this floor there is direct access to the 40m terrace. The orientation is South with sun throughout the day, the view from the entire apartment is open to the town of Palafrugell without any type of obstacle and you can also see the sea. The apartment is equipped with a hot/cold heat pump, aluminum enclosures with double glass and parquet flooring. The price includes a parking space for two cars equipped with an electric car charger, as well as a 6.5m2 storage room in the same building. Do not hesitate to contact us to visit it? PURCHASE EXPENSES: 10% ITP + Notary + Registration.