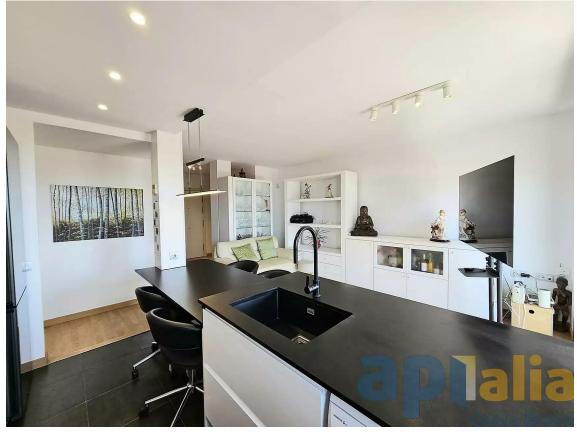

# DUPLEX WITH TERRACE AND VIEWS IN THE CENTER 270.000 € OF PALAFRUGELL

APIALIA COSTA BRAVA PRODUCT. On the ground floor of the duplex we find a large hall, living room with open kitchen with access to a large balcony, full bathroom with bathtub and a double bedroom with built-in wardrobes. On the first floor is the master suite, with a night area, dressing room and full bathroom with shower. There is the possibility of making a third simple bedroom. From this floor there is direct access to the 40m terrace. The orientation is South with sun throughout the day, the view from the entire apartment is open to the town of Palafrugell without any type of obstacle and you can also see the sea. The apartment is equipped with a hot/cold heat pump, aluminum enclosures with double glass and parquet flooring. The price includes a parking space for two cars equipped with an electric car charger, as well as a 6.5m2 storage room in the same building. Do not hesitate to contact us to visit it? PURCHASE EXPENSES: 10% ITP + Notary + Registration.