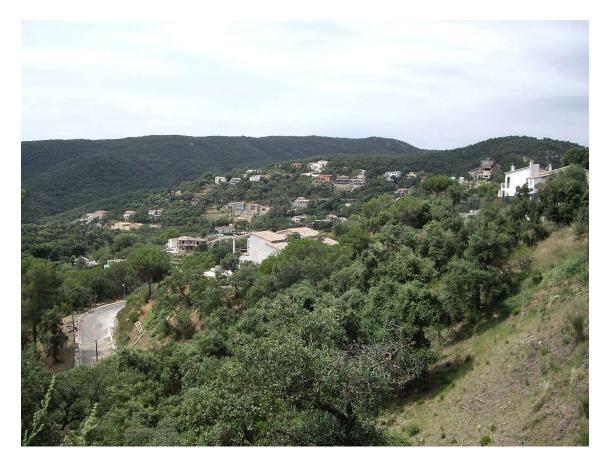

**Economic price plot** 

57.000 €

EXCLUSIVE APIALIA COSTA BRAVA.-This 1,034 square meter plot with south orientation and panoramic views of the Gavarres features a pronounced topography, making it ideal for the construction of a multi-level house. The uniqueness of this plot requires adaptation to the slope of the land, allowing for the creation of innovative architectural solutions and a unique design. The key is to cleverly leverage the uneven terrain without compromising the pursuit of aesthetic and functional solutions. Additionally, all essential services are within walking distance of the plot, ensuring convenience and accessibility. Notary, registration and applicable taxes (ITP or VAT + AJD) and other expenses inherent to the sale or rental are not included in the price.