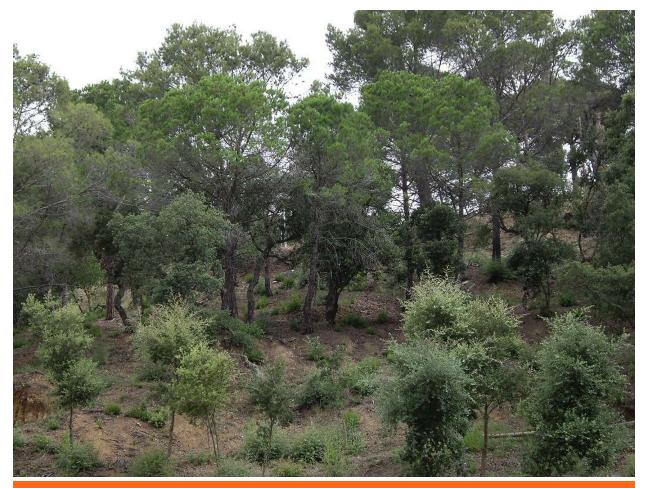

**Economic price plot** 

57.000 €

EXCLUSIVE APIALIA COSTA BRAVA.-This 1,034 square meter plot with south orientation and panoramic views of the Gavarres features a pronounced topography, making it ideal for the construction of a multi-level house. The uniqueness of this plot requires adaptation to the slope of the land, allowing for the creation of innovative architectural solutions and a unique design. The key is to cleverly leverage the uneven terrain without compromising the pursuit of aesthetic and functional solutions. Additionally, all essential services are within walking distance of the plot, ensuring convenience and accessibility. Notary, registration and applicable taxes (ITP or VAT + AJD) and other expenses inherent to the sale or rental are not included in the price.