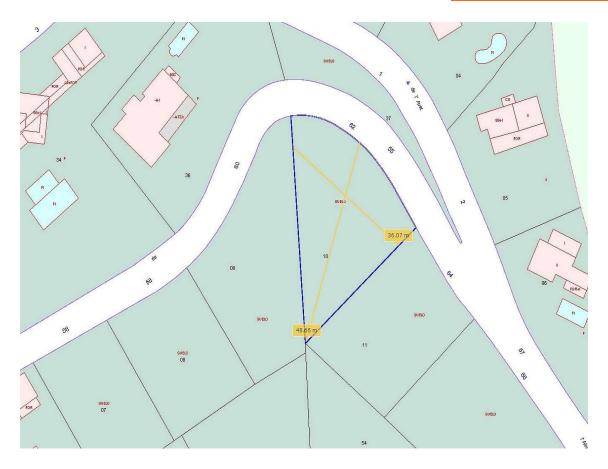

**Economic price plot** 

57.000 €

EXCLUSIVE APIALIA COSTA BRAVA.-This 1,034 square meter plot with south orientation and panoramic views of the Gavarres features a pronounced topography, making it ideal for the construction of a multi-level house. The uniqueness of this plot requires adaptation to the slope of the land, allowing for the creation of innovative architectural solutions and a unique design. The key is to cleverly leverage the uneven terrain without compromising the pursuit of aesthetic and functional solutions. Additionally, all essential services are within walking distance of the plot, ensuring convenience and accessibility. Notary, registration and applicable taxes (ITP or VAT + AJD) and other expenses inherent to the sale or rental are not included in the price.

Transaction:SaleCategory:PlotMunicipality:Baix EmpordàSurface area:1.034 m²

info@giscom.cat www.giscom.cat 972 611 023