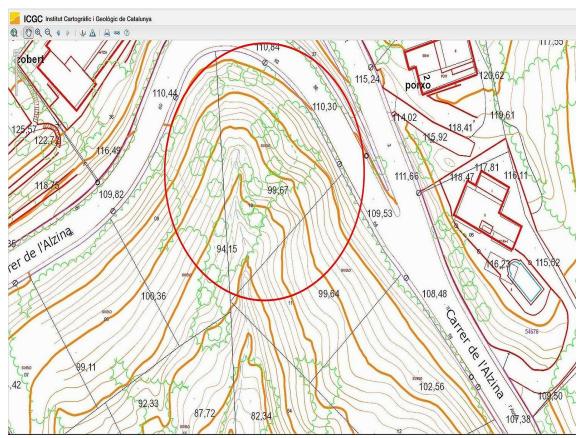

**Economic price plot** 

57.000 €

EXCLUSIVE APIALIA COSTA BRAVA.-This 1,034 square meter plot with south orientation and panoramic views of the Gavarres features a pronounced topography, making it ideal for the construction of a multi-level house. The uniqueness of this plot requires adaptation to the slope of the land, allowing for the creation of innovative architectural solutions and a unique design. The key is to cleverly leverage the uneven terrain without compromising the pursuit of aesthetic and functional solutions. Additionally, all essential services are within walking distance of the plot, ensuring convenience and accessibility. Notary, registration and applicable taxes (ITP or VAT + AJD) and other expenses inherent to the sale or rental are not included in the price.

Transaction:SaleCategory:PlotMunicipality:Baix EmpordàSurface area:1.034 m²

info@giscom.cat www.giscom.cat 972 611 023