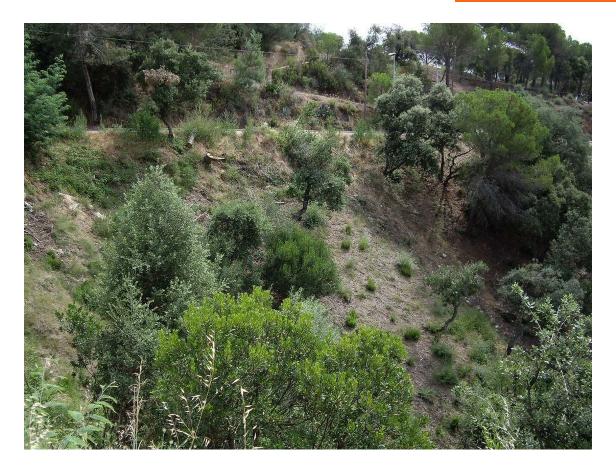

**Economic price plot** 

57.000 €

EXCLUSIVE APIALIA COSTA BRAVA.-This 1,034 square meter plot with south orientation and panoramic views of the Gavarres features a pronounced topography, making it ideal for the construction of a multi-level house. The uniqueness of this plot requires adaptation to the slope of the land, allowing for the creation of innovative architectural solutions and a unique design. The key is to cleverly leverage the uneven terrain without compromising the pursuit of aesthetic and functional solutions. Additionally, all essential services are within walking distance of the plot, ensuring convenience and accessibility. Notary, registration and applicable taxes (ITP or VAT + AJD) and other expenses inherent to the sale or rental are not included in the price.