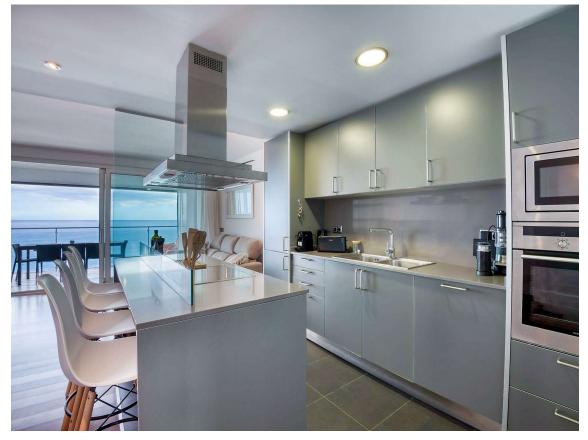

A modern and exclusive building, with common areas, underground parking with storage rooms, communal pool, year-round concierge service, vide surveillance system, and maximum security.

I am situated on the top floor, in a duplex format, divided into three levels. It features four double bedrooms, two of which are suites, and three full bathrooms. The open kitchen to the living room leads to a terrace with Mediterranean views. The top level has a small but stunning private pool with breathtaking views.

The apartment is equipped with all the necessary amenities for your comfort.

Request more information and a visit without obligation.

DREAM. TRUST. ENJOY.

| Transaction:     | Sale         | Category:      | Flat               |
|------------------|--------------|----------------|--------------------|
| Municipality:    | Baix Empordà | Surface area:  | 189 m <sup>2</sup> |
| Rooms:           | 4            | Bathrooms:     | 3 bathrooms        |
| Parking:         | Yes          | Swimming pool: | Yes                |
| Central heating: | Yes          | Lift:          | Yes                |
| Furnished:       | Yes          |                |                    |
|                  |              |                |                    |