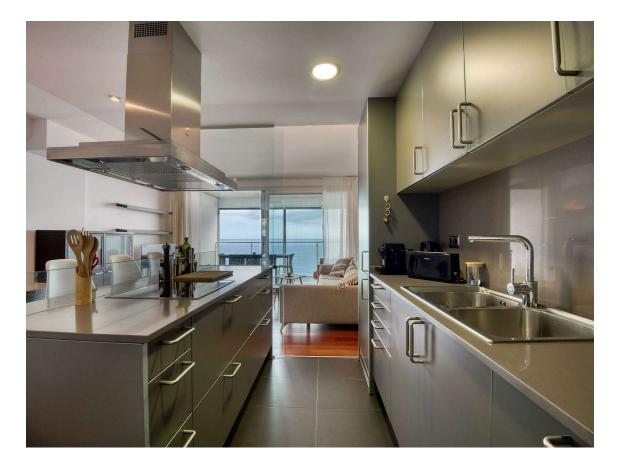

A modern and exclusive building, with common areas, underground parking with storage rooms, communal pool, year-round concierge service, vide surveillance system, and maximum security.

I am situated on the top floor, in a duplex format, divided into three levels. It features four double bedrooms, two of which are suites, and three full bathrooms. The open kitchen to the living room leads to a terrace with Mediterranean views. The top level has a small but stunning private pool with breathtaking views.

The apartment is equipped with all the necessary amenities for your comfort.

Request more information and a visit without obligation.

DREAM. TRUST. ENJOY.

| Transaction:     | Sale         | Category:      | Flat               |
|------------------|--------------|----------------|--------------------|
| Municipality:    | Baix Empordà | Surface area:  | 189 m <sup>2</sup> |
| Rooms:           | 4            | Bathrooms:     | 3 bathrooms        |
| Parking:         | Yes          | Swimming pool: | Yes                |
| Central heating: | Yes          | Lift:          | Yes                |
| Furnished:       | Yes          |                |                    |
|                  |              |                |                    |