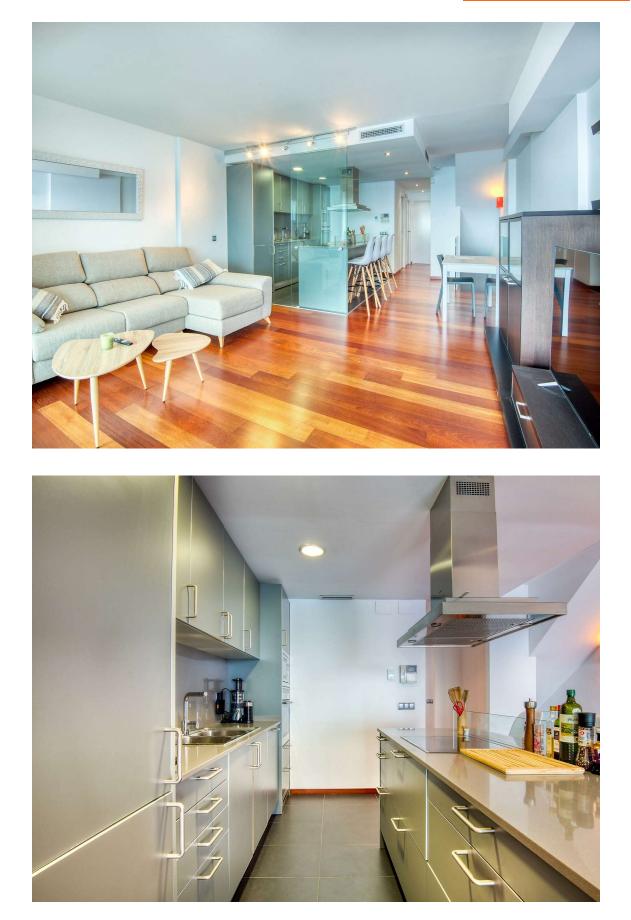

A modern and exclusive building, with common areas, underground parking with storage rooms, communal pool, year-round concierge service, vide surveillance system, and maximum security.

I am situated on the top floor, in a duplex format, divided into three levels. It features four double bedrooms, two of which are suites, and three full bathrooms. The open kitchen to the living room leads to a terrace with Mediterranean views. The top level has a small but stunning private pool with breathtaking views.

The apartment is equipped with all the necessary amenities for your comfort.

Request more information and a visit without obligation.

DREAM. TRUST. ENJOY.

| Transaction:     | Sale         | Category:      | Flat               |
|------------------|--------------|----------------|--------------------|
| Municipality:    | Baix Empordà | Surface area:  | 189 m <sup>2</sup> |
| Rooms:           | 4            | Bathrooms:     | 3 bathrooms        |
| Parking:         | Yes          | Swimming pool: | Yes                |
| Central heating: | Yes          | Lift:          | Yes                |
| Furnished:       | Yes          |                |                    |
|                  |              |                |                    |