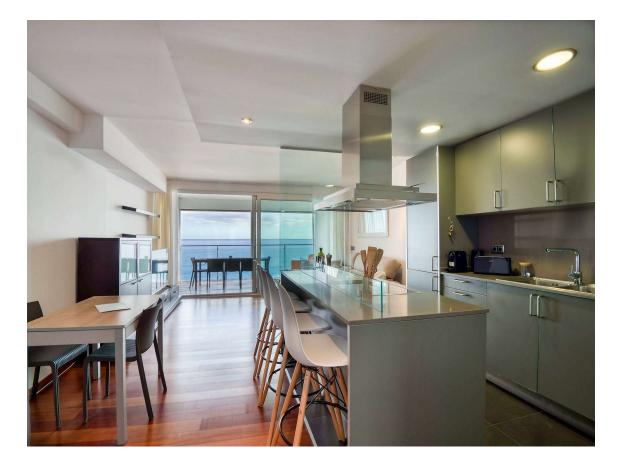

A modern and exclusive building, with common areas, underground parking with storage rooms, communal pool, year-round concierge service, vide surveillance system, and maximum security.

I am situated on the top floor, in a duplex format, divided into three levels. It features four double bedrooms, two of which are suites, and three full bathrooms. The open kitchen to the living room leads to a terrace with Mediterranean views. The top level has a small but stunning private pool with breathtaking views.

The apartment is equipped with all the necessary amenities for your comfort.

Request more information and a visit without obligation.

DREAM. TRUST. ENJOY.

| Transaction:     | Sale         | Category:      | Flat               |
|------------------|--------------|----------------|--------------------|
| Municipality:    | Baix Empordà | Surface area:  | 189 m <sup>2</sup> |
| Rooms:           | 4            | Bathrooms:     | 3 bathrooms        |
| Parking:         | Yes          | Swimming pool: | Yes                |
| Central heating: | Yes          | Lift:          | Yes                |
| Furnished:       | Yes          |                |                    |
|                  |              |                |                    |