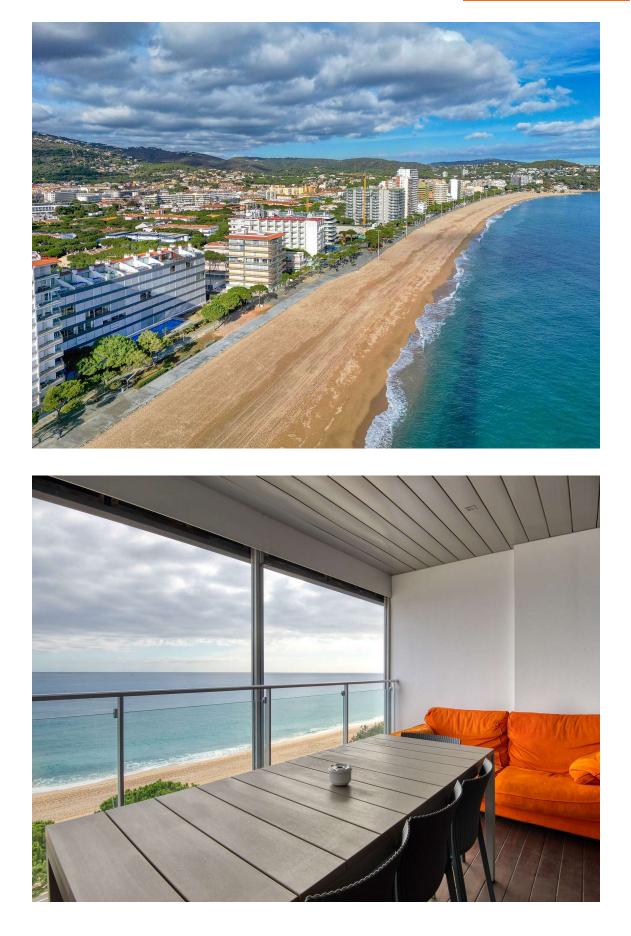

### Front line to the sea in Platja d'Aro.

1.300.000 €

I invite you to discover me. Once you enter and get to know me, and enjoy the views, you won't want to leave... I am located in a building from 2006, right in front of the sea, with an unbeatable location in Platja d'Aro.

A modern and exclusive building, with common areas, underground parking with storage rooms, communal pool, year-round concierge service, vide surveillance system, and maximum security.

I am situated on the top floor, in a duplex format, divided into three levels. It features four double bedrooms, two of which are suites, and three full bathrooms. The open kitchen to the living room leads to a terrace with Mediterranean views. The top level has a small but stunning private pool with breathtaking views.