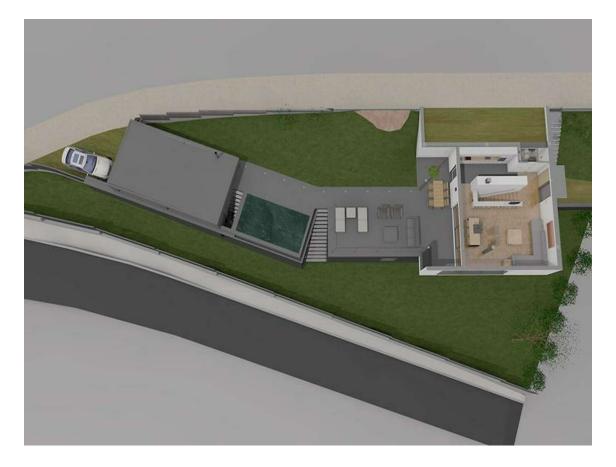

## Plot with fantastic sea views + project to build a detached house

110.000€

Plot of 814m2 for sale, the price includes the project of an isolated detached house made by the firm of SOTOMAYOR ARQUITECTOS of Barcelona. It is a magnificent detached house of modern style. Excellent location and oriented to enjoy the sun and fantastic sea views. Its 250m2 are distributed in 2 double bedrooms, 1 suite, 2 bathrooms, kitchen and living room that open to the outside through large windows. Nice covered porch, large terrace and pool make up the outdoor area.