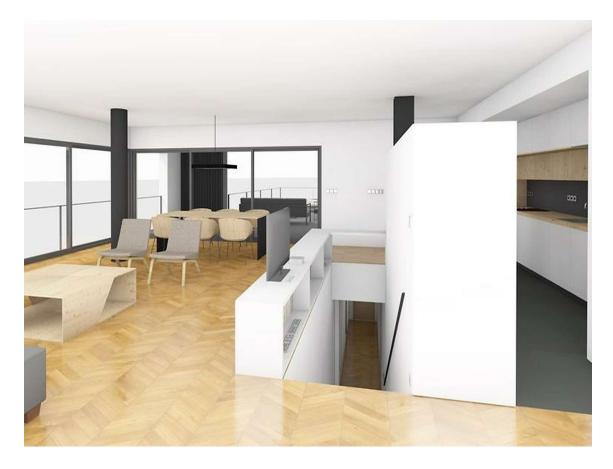

## Plot with fantastic sea views + project to build a detached house

110.000€

Plot of 814m2 for sale, the price includes the project of an isolated detached house made by the firm of SOTOMAYOR ARQUITECTOS of Barcelona. It is a magnificent detached house of modern style. Excellent location and oriented to enjoy the sun and fantastic sea views. Its 250m2 are distributed in 2 double bedrooms, 1 suite, 2 bathrooms, kitchen and living room that open to the outside through large windows. Nice covered porch, large terrace and pool make up the outdoor area.