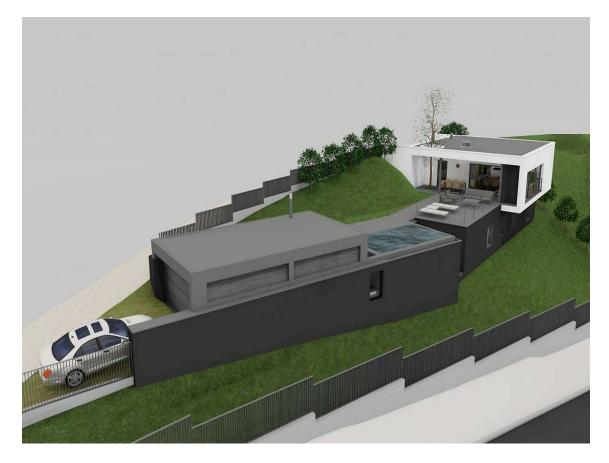

## Plot with fantastic sea views + project to build a detached house

110.000€

Plot of 814m2 for sale, the price includes the project of an isolated detached house made by the firm of SOTOMAYOR ARQUITECTOS of Barcelona. It is a magnificent detached house of modern style. Excellent location and oriented to enjoy the sun and fantastic sea views. Its 250m2 are distributed in 2 double bedrooms, 1 suite, 2 bathrooms, kitchen and living room that open to the outside through large windows. Nice covered porch, large terrace and pool make up the outdoor area.