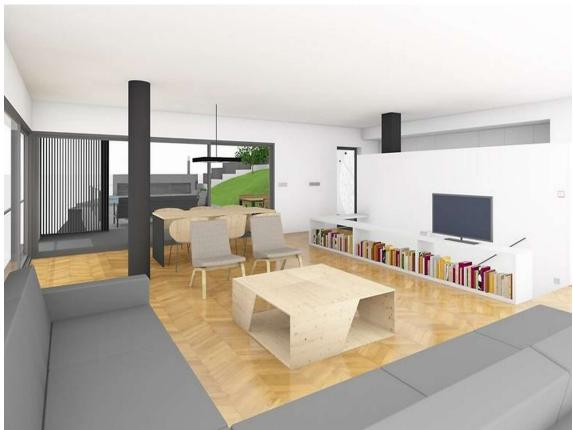

## Plot with fantastic sea views + project to build a detached house

110.000€

Plot of 814m2 for sale, the price includes the project of an isolated detached house made by the firm of SOTOMAYOR ARQUITECTOS of Barcelona. It is a magnificent detached house of modern style. Excellent location and oriented to enjoy the sun and fantastic sea views. Its 250m2 are distributed in 2 double bedrooms, 1 suite, 2 bathrooms, kitchen and living room that open to the outside through large windows. Nice covered porch, large terrace and pool make up the outdoor area.