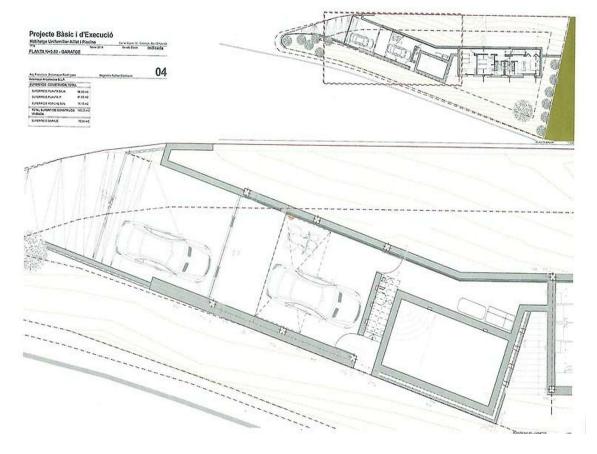

## Plot with fantastic sea views + project to build a detached house

110.000€

Plot of 814m2 for sale, the price includes the project of an isolated detached house made by the firm of SOTOMAYOR ARQUITECTOS of Barcelona. It is a magnificent detached house of modern style. Excellent location and oriented to enjoy the sun and fantastic sea views. Its 250m2 are distributed in 2 double bedrooms, 1 suite, 2 bathrooms, kitchen and living room that open to the outside through large windows. Nice covered porch, large terrace and pool make up the outdoor area.