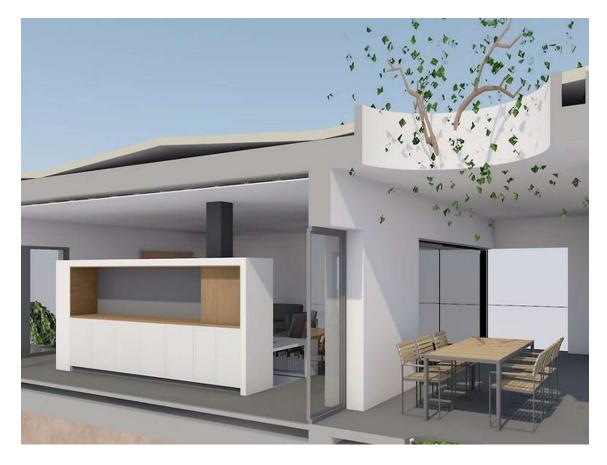

## Plot with fantastic sea views + project to build a detached house

110.000€

Plot of 814m2 for sale, the price includes the project of an isolated detached house made by the firm of SOTOMAYOR ARQUITECTOS of Barcelona. It is a magnificent detached house of modern style. Excellent location and oriented to enjoy the sun and fantastic sea views. Its 250m2 are distributed in 2 double bedrooms, 1 suite, 2 bathrooms, kitchen and living room that open to the outside through large windows. Nice covered porch, large terrace and pool make up the outdoor area.