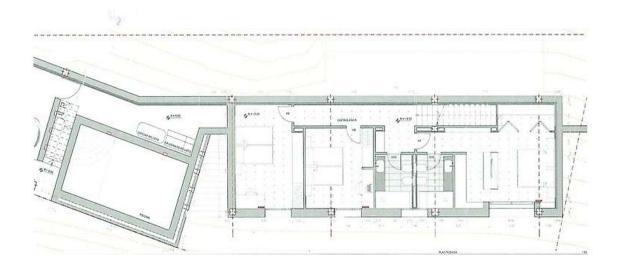

## Plot with fantastic sea views + project to build a detached house

110.000€

Plot of 814m2 for sale, the price includes the project of an isolated detached house made by the firm of SOTOMAYOR ARQUITECTOS of Barcelona. It is a magnificent detached house of modern style. Excellent location and oriented to enjoy the sun and fantastic sea views. Its 250m2 are distributed in 2 double bedrooms, 1 suite, 2 bathrooms, kitchen and living room that open to the outside through large windows. Nice covered porch, large terrace and pool make up the outdoor area.