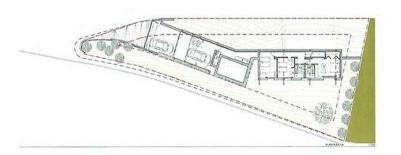

## Plot with fantastic sea views + project to build a detached house

110.000€

Plot of 814m2 for sale, the price includes the project of an isolated detached house made by the firm of SOTOMAYOR ARQUITECTOS of Barcelona. It is a magnificent detached house of modern style. Excellent location and oriented to enjoy the sun and fantastic sea views. Its 250m2 are distributed in 2 double bedrooms, 1 suite, 2 bathrooms, kitchen and living room that open to the outside through large windows. Nice covered porch, large terrace and pool make up the outdoor area.