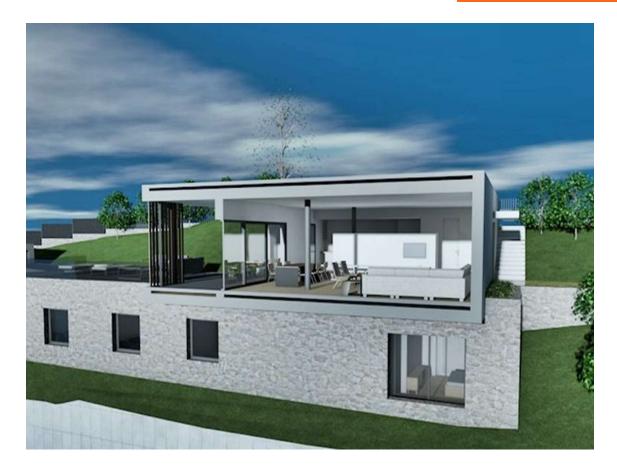

## Plot with fantastic sea views + project to build a detached house

110.000€

Plot of 814m2 for sale, the price includes the project of an isolated detached house made by the firm of SOTOMAYOR ARQUITECTOS of Barcelona. It is a magnificent detached house of modern style. Excellent location and oriented to enjoy the sun and fantastic sea views. Its 250m2 are distributed in 2 double bedrooms, 1 suite, 2 bathrooms, kitchen and living room that open to the outside through large windows. Nice covered porch, large terrace and pool make up the outdoor area.