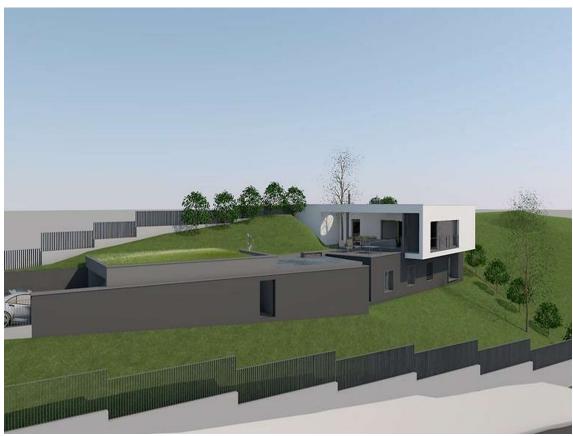

## Plot with fantastic sea views + project to build a detached house

110.000€

Plot of 814m2 for sale, the price includes the project of an isolated detached house made by the firm of SOTOMAYOR ARQUITECTOS of Barcelona. It is a magnificent detached house of modern style. Excellent location and oriented to enjoy the sun and fantastic sea views. Its 250m2 are distributed in 2 double bedrooms, 1 suite, 2 bathrooms, kitchen and living room that open to the outside through large windows. Nice covered porch, large terrace and pool make up the outdoor area.