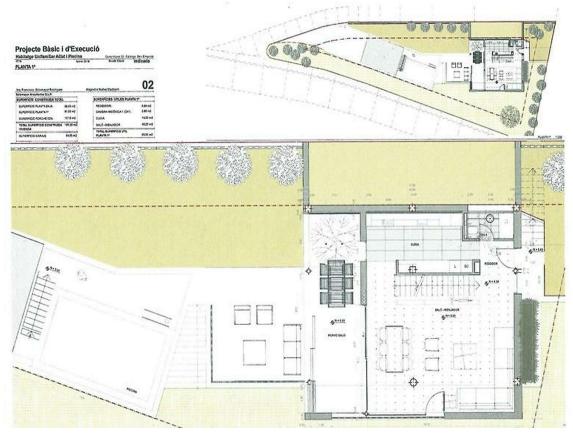

## Plot with fantastic sea views + project to build a detached house

110.000€

Plot of 814m2 for sale, the price includes the project of an isolated detached house made by the firm of SOTOMAYOR ARQUITECTOS of Barcelona. It is a magnificent detached house of modern style. Excellent location and oriented to enjoy the sun and fantastic sea views. Its 250m2 are distributed in 2 double bedrooms, 1 suite, 2 bathrooms, kitchen and living room that open to the outside through large windows. Nice covered porch, large terrace and pool make up the outdoor area.