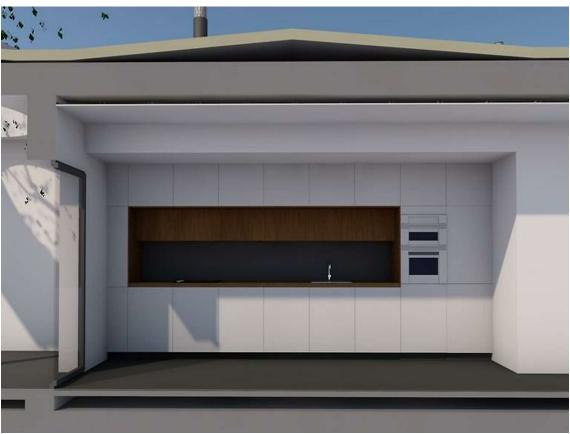

## Plot with fantastic sea views + project to build a detached house

110.000€

Plot of 814m2 for sale, the price includes the project of an isolated detached house made by the firm of SOTOMAYOR ARQUITECTOS of Barcelona. It is a magnificent detached house of modern style. Excellent location and oriented to enjoy the sun and fantastic sea views. Its 250m2 are distributed in 2 double bedrooms, 1 suite, 2 bathrooms, kitchen and living room that open to the outside through large windows. Nice covered porch, large terrace and pool make up the outdoor area.