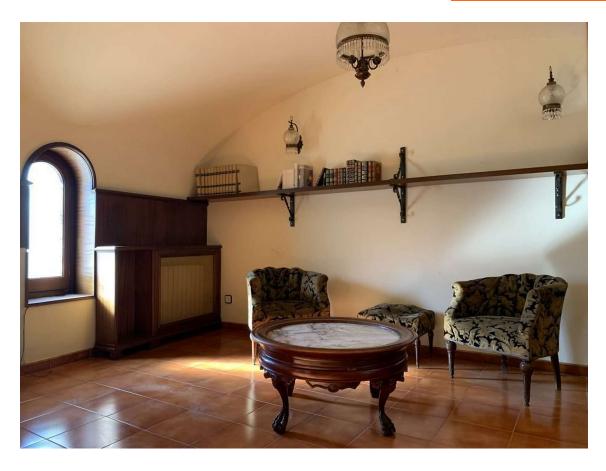

## Spacious house with garage and garden in Riumors 390.000 €

The spacious 481m2 house consists of the following distribution: The ground floor consists of an entrance hall, a dining room with a fireplace, a kitchen, a living room with access to the terrace and the garden, a patio, a bathroom, a storage-laundry room and a garage. The first floor consists of 3 bedrooms (1 suite with dressing room and bathroom), 2 bathrooms, a living room with access to the balcony and a hallway with access to the terrace. The top floor consists of 2 bedrooms, a bathroom and a living room with access to the terrace with unobstructed views. The house has central heating, partially double glazing and an automatic gate. The house is a fantastic home for a large family but also a good investment for rural tourism. The location of the house is in Riumors, a town that enjoys tranquility, away from noise, 7km from Empuriabrava, 12km from Figueres and 15km from Roses. It also has a variety of hiking trails. The house is sold with a 1771m2 plot.