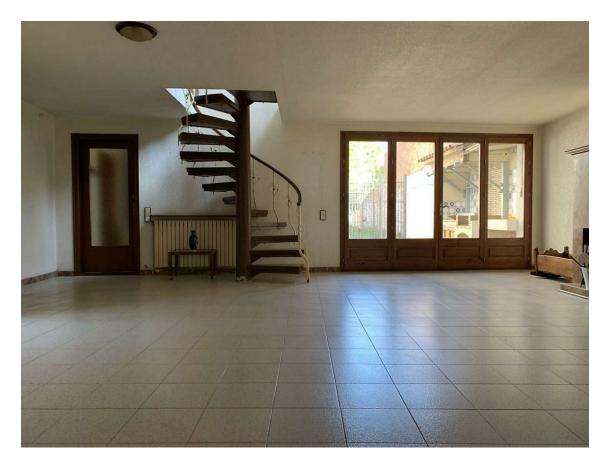

## Spacious house with garage and garden in Riumors 390.000 €

The spacious 481m2 house consists of the following distribution: The ground floor consists of an entrance hall, a dining room with a fireplace, a kitchen, a living room with access to the terrace and the garden, a patio, a bathroom, a storage-laundry room and a garage. The first floor consists of 3 bedrooms (1 suite with dressing room and bathroom), 2 bathrooms, a living room with access to the balcony and a hallway with access to the terrace. The top floor consists of 2 bedrooms, a bathroom and a living room with access to the terrace with unobstructed views. The house has central heating, partially double glazing and an automatic gate. The house is a fantastic home for a large family but also a good investment for rural tourism. The location of the house is in Riumors, a town that enjoys tranquility, away from noise, 7km from Empuriabrava, 12km from Figueres and 15km from Roses. It also has a variety of hiking trails. The house is sold with a 1771m2 plot.