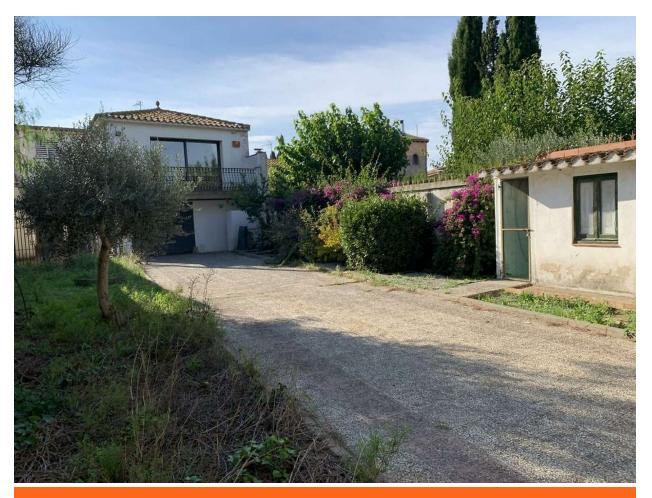

## Spacious house with garage and garden in Riumors 390.000 €

The spacious 481m2 house consists of the following distribution: The ground floor consists of an entrance hall, a dining room with a fireplace, a kitchen, a living room with access to the terrace and the garden, a patio, a bathroom, a storage-laundry room and a garage. The first floor consists of 3 bedrooms (1 suite with dressing room and bathroom), 2 bathrooms, a living room with access to the balcony and a hallway with access to the terrace. The top floor consists of 2 bedrooms, a bathroom and a living room with access to the terrace with unobstructed views. The house has central heating, partially double glazing and an automatic gate. The house is a fantastic home for a large family but also a good investment for rural tourism. The location of the house is in Riumors, a town that enjoys tranquility, away from noise, 7km from Empuriabrava, 12km from Figueres and 15km from Roses. It also has a variety of hiking trails. The house is sold with a 1771m2 plot.