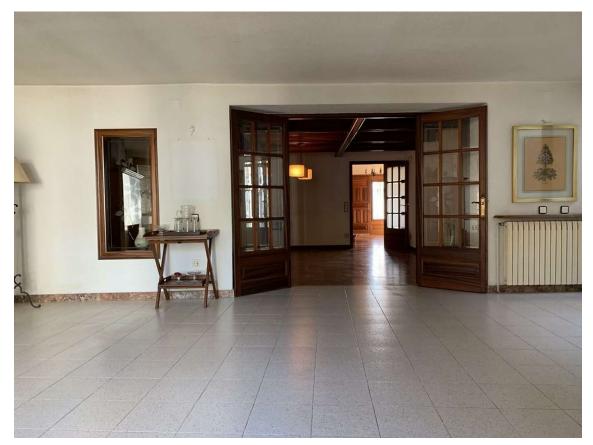

## Spacious house with garage and garden in Riumors 390.000 €

The spacious 481m2 house consists of the following distribution: The ground floor consists of an entrance hall, a dining room with a fireplace, a kitchen, a living room with access to the terrace and the garden, a patio, a bathroom, a storage-laundry room and a garage. The first floor consists of 3 bedrooms (1 suite with dressing room and bathroom), 2 bathrooms, a living room with access to the balcony and a hallway with access to the terrace. The top floor consists of 2 bedrooms, a bathroom and a living room with access to the terrace with unobstructed views. The house has central heating, partially double glazing and an automatic gate. The house is a fantastic home for a large family but also a good investment for rural tourism. The location of the house is in Riumors, a town that enjoys tranquility, away from noise, 7km from Empuriabrava, 12km from Figueres and 15km from Roses. It also has a variety of hiking trails. The house is sold with a 1771m2 plot.