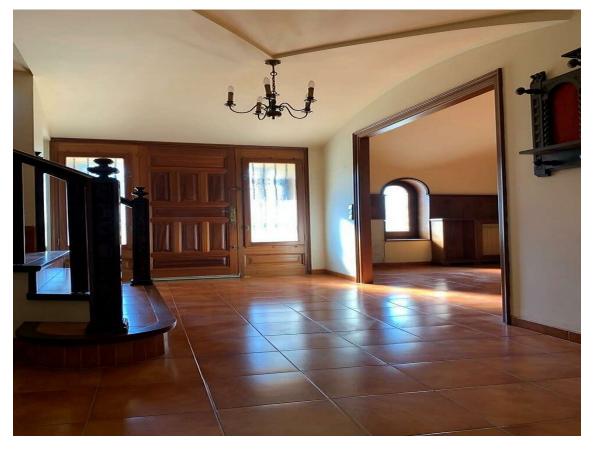

## Spacious house with garage and garden in Riumors 390.000 €

The spacious 481m2 house consists of the following distribution: The ground floor consists of an entrance hall, a dining room with a fireplace, a kitchen, a living room with access to the terrace and the garden, a patio, a bathroom, a storage-laundry room and a garage. The first floor consists of 3 bedrooms (1 suite with dressing room and bathroom), 2 bathrooms, a living room with access to the balcony and a hallway with access to the terrace. The top floor consists of 2 bedrooms, a bathroom and a living room with access to the terrace with unobstructed views. The house has central heating, partially double glazing and an automatic gate. The house is a fantastic home for a large family but also a good investment for rural tourism. The location of the house is in Riumors, a town that enjoys tranquility, away from noise, 7km from Empuriabrava, 12km from Figueres and 15km from Roses. It also has a variety of hiking trails. The house is sold with a 1771m2 plot.