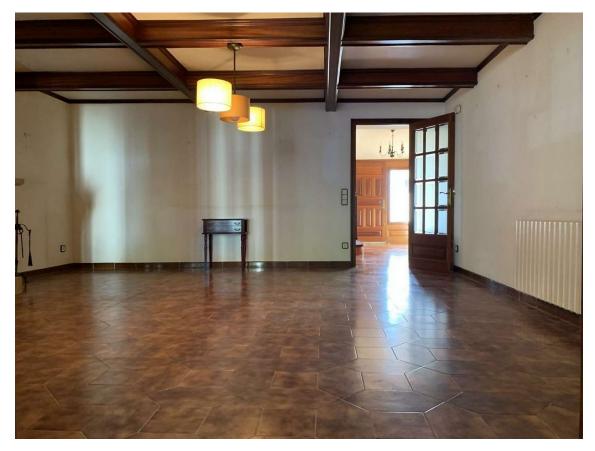

## Spacious house with garage and garden in Riumors 390.000 €

The spacious 481m2 house consists of the following distribution: The ground floor consists of an entrance hall, a dining room with a fireplace, a kitchen, a living room with access to the terrace and the garden, a patio, a bathroom, a storage-laundry room and a garage. The first floor consists of 3 bedrooms (1 suite with dressing room and bathroom), 2 bathrooms, a living room with access to the balcony and a hallway with access to the terrace. The top floor consists of 2 bedrooms, a bathroom and a living room with access to the terrace with unobstructed views. The house has central heating, partially double glazing and an automatic gate. The house is a fantastic home for a large family but also a good investment for rural tourism. The location of the house is in Riumors, a town that enjoys tranquility, away from noise, 7km from Empuriabrava, 12km from Figueres and 15km from Roses. It also has a variety of hiking trails. The house is sold with a 1771m2 plot.