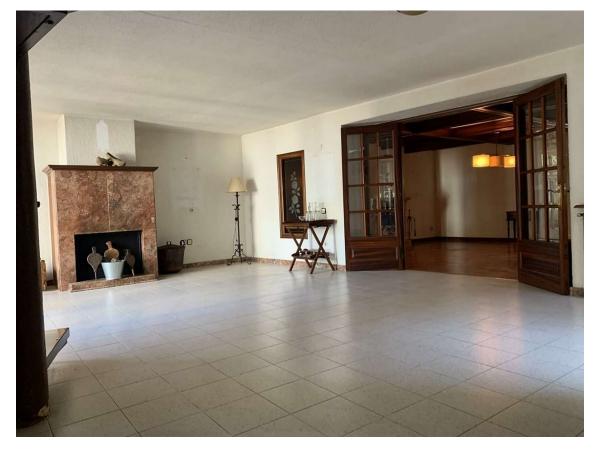

## Spacious house with garage and garden in Riumors 390.000 €

The spacious 481m2 house consists of the following distribution: The ground floor consists of an entrance hall, a dining room with a fireplace, a kitchen, a living room with access to the terrace and the garden, a patio, a bathroom, a storage-laundry room and a garage. The first floor consists of 3 bedrooms (1 suite with dressing room and bathroom), 2 bathrooms, a living room with access to the balcony and a hallway with access to the terrace. The top floor consists of 2 bedrooms, a bathroom and a living room with access to the terrace with unobstructed views. The house has central heating, partially double glazing and an automatic gate. The house is a fantastic home for a large family but also a good investment for rural tourism. The location of the house is in Riumors, a town that enjoys tranquility, away from noise, 7km from Empuriabrava, 12km from Figueres and 15km from Roses. It also has a variety of hiking trails. The house is sold with a 1771m2 plot.