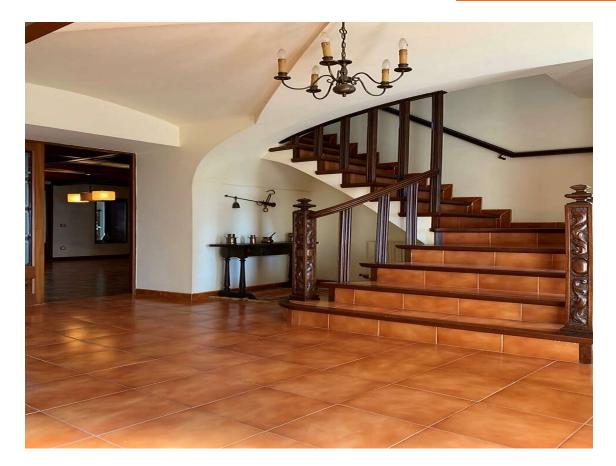

## Spacious house with garage and garden in Riumors 390.000 €

The spacious 481m2 house consists of the following distribution: The ground floor consists of an entrance hall, a dining room with a fireplace, a kitchen, a living room with access to the terrace and the garden, a patio, a bathroom, a storage-laundry room and a garage. The first floor consists of 3 bedrooms (1 suite with dressing room and bathroom), 2 bathrooms, a living room with access to the balcony and a hallway with access to the terrace. The top floor consists of 2 bedrooms, a bathroom and a living room with access to the terrace with unobstructed views. The house has central heating, partially double glazing and an automatic gate. The house is a fantastic home for a large family but also a good investment for rural tourism. The location of the house is in Riumors, a town that enjoys tranquility, away from noise, 7km from Empuriabrava, 12km from Figueres and 15km from Roses. It also has a variety of hiking trails. The house is sold with a 1771m2 plot.