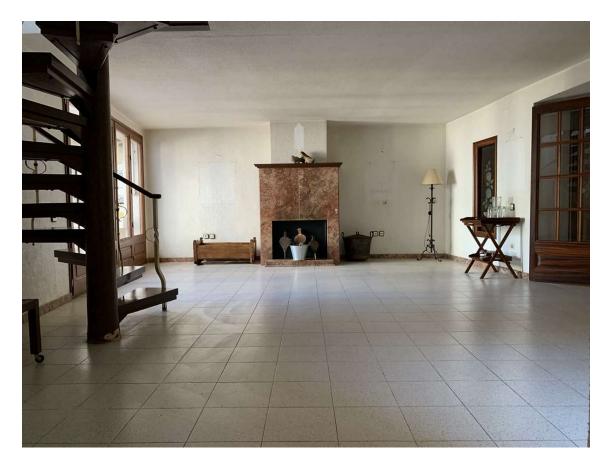

## Spacious house with garage and garden in Riumors 390.000 €

The spacious 481m2 house consists of the following distribution: The ground floor consists of an entrance hall, a dining room with a fireplace, a kitchen, a living room with access to the terrace and the garden, a patio, a bathroom, a storage-laundry room and a garage. The first floor consists of 3 bedrooms (1 suite with dressing room and bathroom), 2 bathrooms, a living room with access to the balcony and a hallway with access to the terrace. The top floor consists of 2 bedrooms, a bathroom and a living room with access to the terrace with unobstructed views. The house has central heating, partially double glazing and an automatic gate. The house is a fantastic home for a large family but also a good investment for rural tourism. The location of the house is in Riumors, a town that enjoys tranquility, away from noise, 7km from Empuriabrava, 12km from Figueres and 15km from Roses. It also has a variety of hiking trails. The house is sold with a 1771m2 plot.