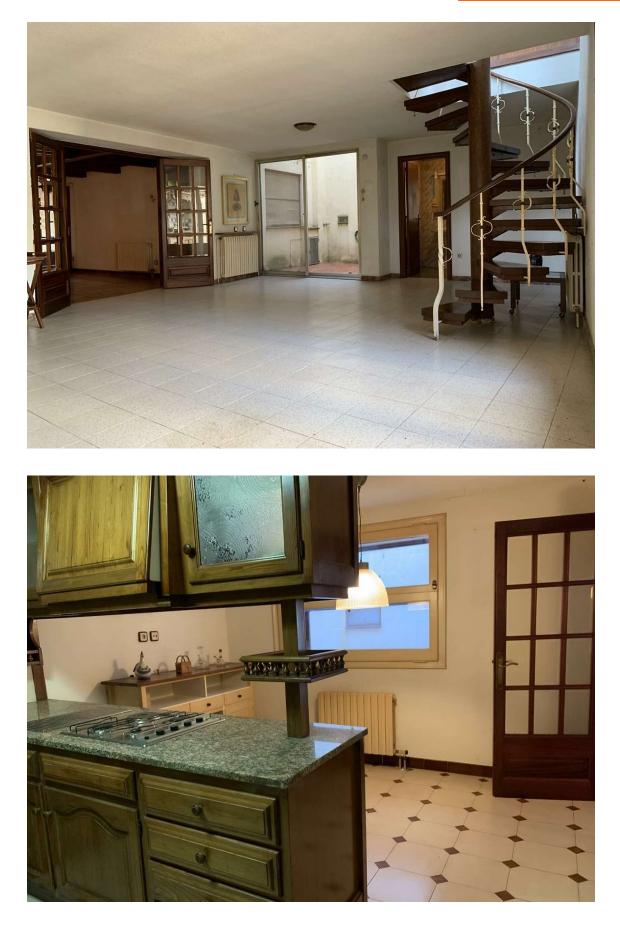

## Spacious house with garage and garden in Riumors 390.000 €

The spacious 481m2 house consists of the following distribution: The ground floor consists of an entrance hall, a dining room with a fireplace, a kitchen, a living room with access to the terrace and the garden, a patio, a bathroom, a storage-laundry room and a garage. The first floor consists of 3 bedrooms (1 suite with dressing room and bathroom), 2 bathrooms, a living room with access to the balcony and a hallway with access to the terrace. The top floor consists of 2 bedrooms, a bathroom and a living room with access to the terrace with unobstructed views. The house has central heating, partially double glazing and an automatic gate. The house is a fantastic home for a large family but also a good investment for rural tourism. The location of the house is in Riumors, a town that enjoys tranquility, away from noise, 7km from Empuriabrava, 12km from Figueres and 15km from Roses. It also has a variety of hiking trails. The house is sold with a 1771m2 plot.