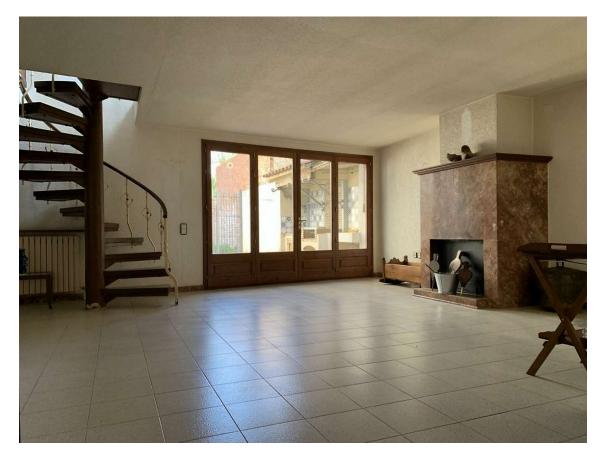

## Spacious house with garage and garden in Riumors 390.000 €

The spacious 481m2 house consists of the following distribution: The ground floor consists of an entrance hall, a dining room with a fireplace, a kitchen, a living room with access to the terrace and the garden, a patio, a bathroom, a storage-laundry room and a garage. The first floor consists of 3 bedrooms (1 suite with dressing room and bathroom), 2 bathrooms, a living room with access to the balcony and a hallway with access to the terrace. The top floor consists of 2 bedrooms, a bathroom and a living room with access to the terrace with unobstructed views. The house has central heating, partially double glazing and an automatic gate. The house is a fantastic home for a large family but also a good investment for rural tourism. The location of the house is in Riumors, a town that enjoys tranquility, away from noise, 7km from Empuriabrava, 12km from Figueres and 15km from Roses. It also has a variety of hiking trails. The house is sold with a 1771m2 plot.