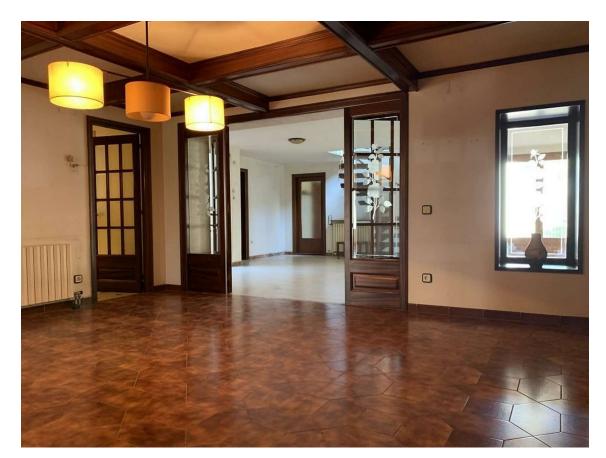

## Spacious house with garage and garden in Riumors 390.000 €

The spacious 481m2 house consists of the following distribution: The ground floor consists of an entrance hall, a dining room with a fireplace, a kitchen, a living room with access to the terrace and the garden, a patio, a bathroom, a storage-laundry room and a garage. The first floor consists of 3 bedrooms (1 suite with dressing room and bathroom), 2 bathrooms, a living room with access to the balcony and a hallway with access to the terrace. The top floor consists of 2 bedrooms, a bathroom and a living room with access to the terrace with unobstructed views. The house has central heating, partially double glazing and an automatic gate. The house is a fantastic home for a large family but also a good investment for rural tourism. The location of the house is in Riumors, a town that enjoys tranquility, away from noise, 7km from Empuriabrava, 12km from Figueres and 15km from Roses. It also has a variety of hiking trails. The house is sold with a 1771m2 plot.