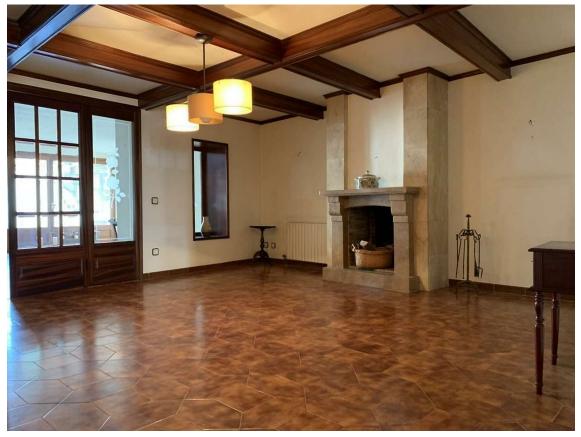

## Spacious house with garage and garden in Riumors 390.000 €

The spacious 481m2 house consists of the following distribution: The ground floor consists of an entrance hall, a dining room with a fireplace, a kitchen, a living room with access to the terrace and the garden, a patio, a bathroom, a storage-laundry room and a garage. The first floor consists of 3 bedrooms (1 suite with dressing room and bathroom), 2 bathrooms, a living room with access to the balcony and a hallway with access to the terrace. The top floor consists of 2 bedrooms, a bathroom and a living room with access to the terrace with unobstructed views. The house has central heating, partially double glazing and an automatic gate. The house is a fantastic home for a large family but also a good investment for rural tourism. The location of the house is in Riumors, a town that enjoys tranquility, away from noise, 7km from Empuriabrava, 12km from Figueres and 15km from Roses. It also has a variety of hiking trails. The house is sold with a 1771m2 plot.