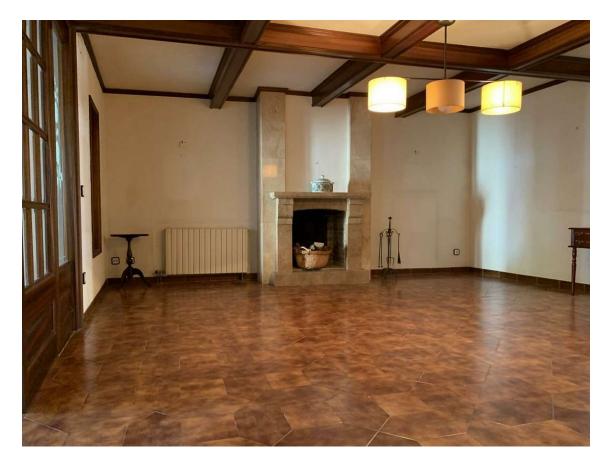

## Spacious house with garage and garden in Riumors 390.000 €

The spacious 481m2 house consists of the following distribution: The ground floor consists of an entrance hall, a dining room with a fireplace, a kitchen, a living room with access to the terrace and the garden, a patio, a bathroom, a storage-laundry room and a garage. The first floor consists of 3 bedrooms (1 suite with dressing room and bathroom), 2 bathrooms, a living room with access to the balcony and a hallway with access to the terrace. The top floor consists of 2 bedrooms, a bathroom and a living room with access to the terrace with unobstructed views. The house has central heating, partially double glazing and an automatic gate. The house is a fantastic home for a large family but also a good investment for rural tourism. The location of the house is in Riumors, a town that enjoys tranquility, away from noise, 7km from Empuriabrava, 12km from Figueres and 15km from Roses. It also has a variety of hiking trails. The house is sold with a 1771m2 plot.