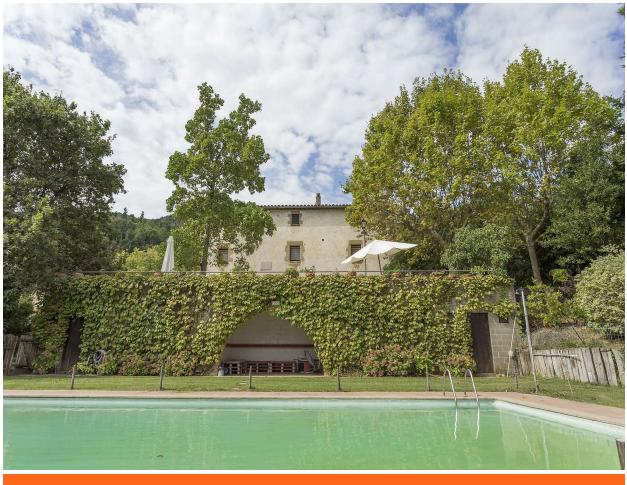

## PRODUCTE APIALIA

Catalan farmhouse from the 17th century, fully renovated, ideal for disconnecting in the midst of nature while enjoying spectacular views, a pool with a dressing area, and extensive gardens. It has 10 bedrooms, 8 full bathrooms, spacious living rooms, an office kitchen, and large hallways on every floor. It is the perfect place for mountain excursions, close to the city of Girona and the beaches of the Costa Brava.

The fully restored house has heating and air conditioning and is decorated with rustic charm but with modern amenities. All the suites are located on the first floor of the house, while shared areas include several living rooms, a large dining room, a game or reading room, a porch, terraces, and a large pool with changing rooms.