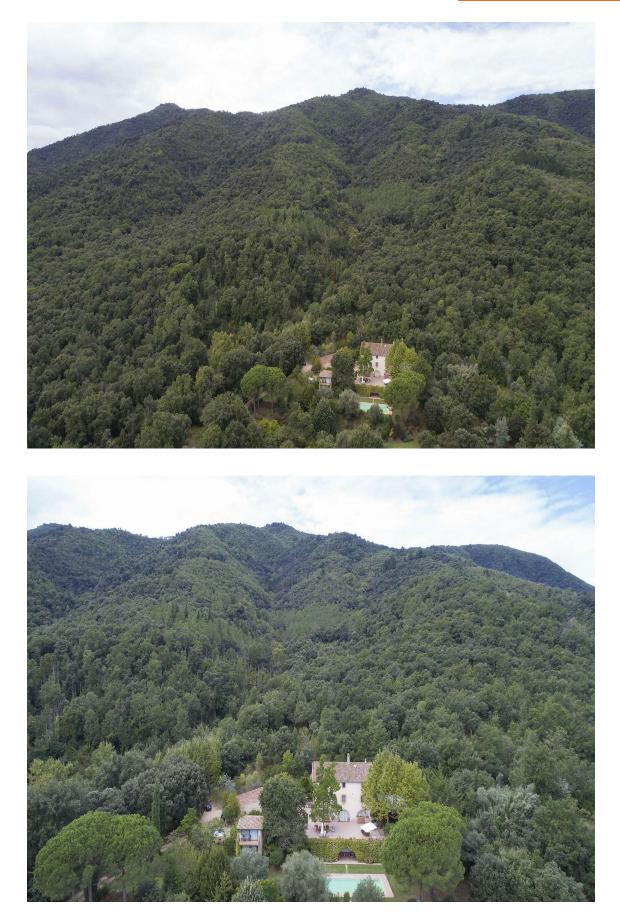

## PRODUCTE APIALIA

Catalan farmhouse from the 17th century, fully renovated, ideal for disconnecting in the midst of nature while enjoying spectacular views, a pool with a dressing area, and extensive gardens. It has 10 bedrooms, 8 full bathrooms, spacious living rooms, an office kitchen, and large hallways on every floor. It is the perfect place for mountain excursions, close to the city of Girona and the beaches of the Costa Brava.

There is an annex house, which was once a barn, now converted into a charming little house with an open kitchen-dining room, 3 bedrooms, 2 full bathrooms, a balcony with views, heating, and air conditioning. The farmhouse is situated in a natural setting with spectacular views, making it the perfect environment for disconnecting, with hectares of private garden and forest.