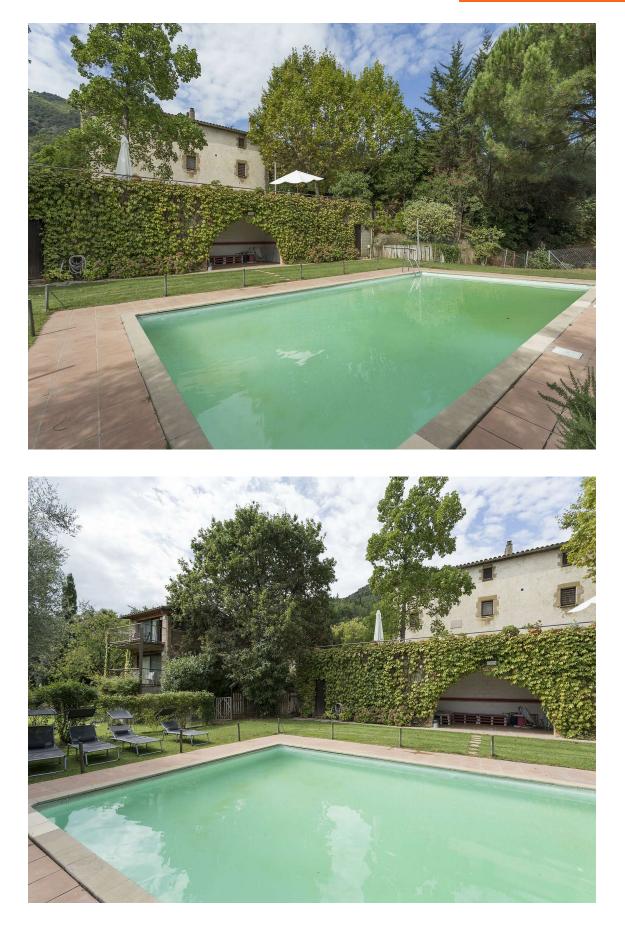

## PRODUCTE APIALIA

Catalan farmhouse from the 17th century, fully renovated, ideal for disconnecting in the midst of nature while enjoying spectacular views, a pool with a dressing area, and extensive gardens. It has 10 bedrooms, 8 full bathrooms, spacious living rooms, an office kitchen, and large hallways on every floor. It is the perfect place for mountain excursions, close to the city of Girona and the beaches of the Costa Brava.

The fully restored house has heating and air conditioning and is decorated with rustic charm but with modern amenities. All the suites are located on the first floor of the house, while shared areas include several living rooms, a large dining room, a game or reading room, a porch, terraces, and a large pool with changing rooms.