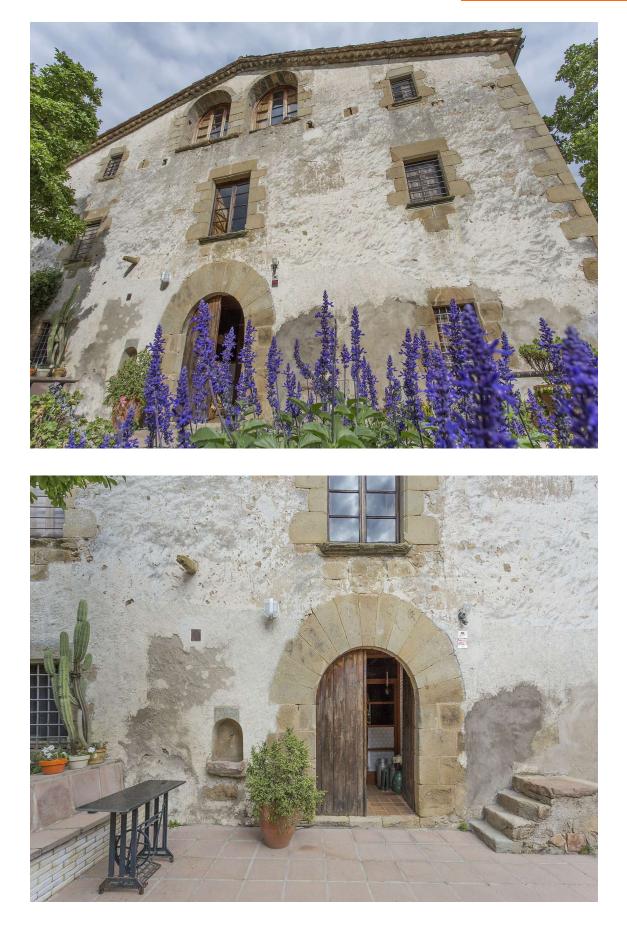

## PRODUCTE APIALIA

Catalan farmhouse from the 17th century, fully renovated, ideal for disconnecting in the midst of nature while enjoying spectacular views, a pool with a dressing area, and extensive gardens. It has 10 bedrooms, 8 full bathrooms, spacious living rooms, an office kitchen, and large hallways on every floor. It is the perfect place for mountain excursions, close to the city of Girona and the beaches of the Costa Brava.

The fully restored house has heating and air conditioning and is decorated with rustic charm but with modern amenities. All the suites are located on the first floor of the house, while shared areas include several living rooms, a large dining room, a game or reading room, a porch, terraces, and a large pool with changing rooms.