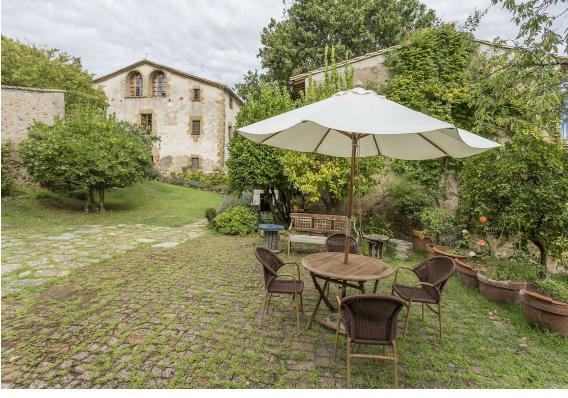

## PRODUCTE APIALIA

Catalan farmhouse from the 17th century, fully renovated, ideal for disconnecting in the midst of nature while enjoying spectacular views, a pool with a dressing area, and extensive gardens. It has 10 bedrooms, 8 full bathrooms, spacious living rooms, an office kitchen, and large hallways on every floor. It is the perfect place for mountain excursions, close to the city of Girona and the beaches of the Costa Brava.

There is an annex house, which was once a barn, now converted into a charming little house with an open kitchen-dining room, 3 bedrooms, 2 full bathrooms, a balcony with views, heating, and air conditioning. The farmhouse is situated in a natural setting with spectacular views, making it the perfect environment for disconnecting, with hectares of private garden and forest.