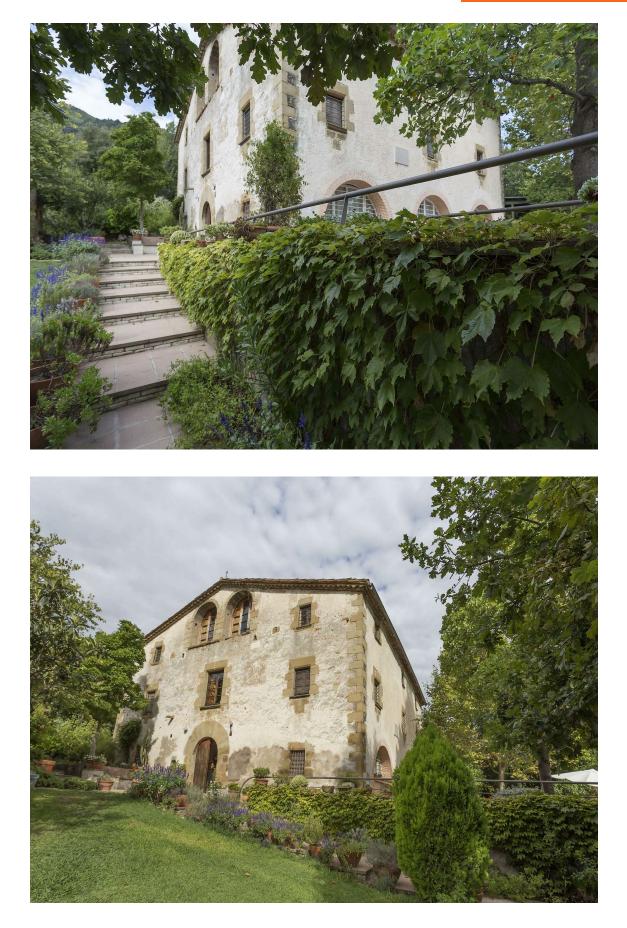

## PRODUCTE APIALIA

Catalan farmhouse from the 17th century, fully renovated, ideal for disconnecting in the midst of nature while enjoying spectacular views, a pool with a dressing area, and extensive gardens. It has 10 bedrooms, 8 full bathrooms, spacious living rooms, an office kitchen, and large hallways on every floor. It is the perfect place for mountain excursions, close to the city of Girona and the beaches of the Costa Brava.

The fully restored house has heating and air conditioning and is decorated with rustic charm but with modern amenities. All the suites are located on the first floor of the house, while shared areas include several living rooms, a large dining room, a game or reading room, a porch, terraces, and a large pool with changing rooms.