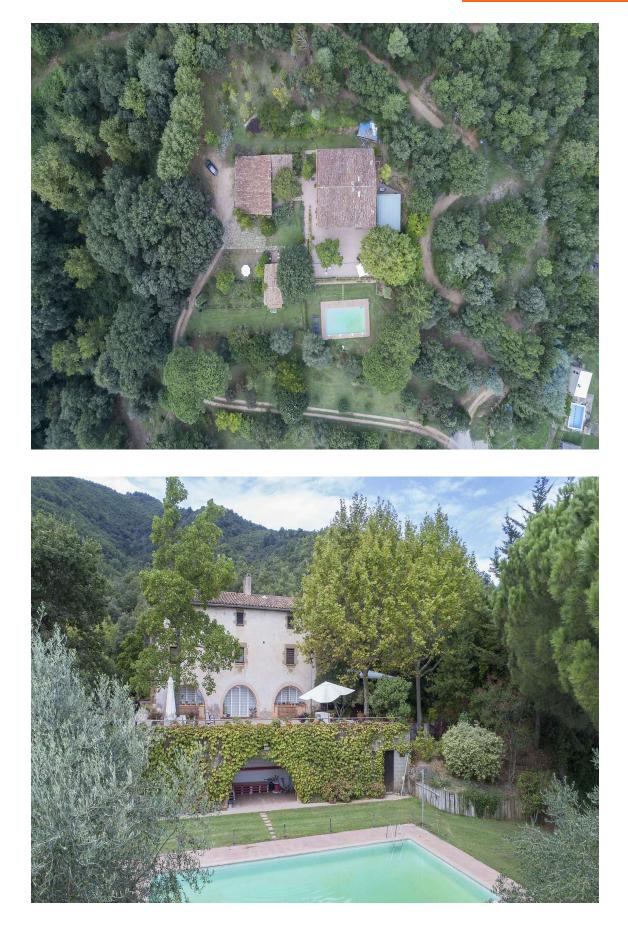

The fully restored house has heating and air conditioning and is decorated with rustic charm but with modern amenities. All the suites are located on the first floor of the house, while shared areas include several living rooms, a large dining room, a game or reading room, a porch, terraces, and a large pool with changing rooms.

There is an annex house, which was once a barn, now converted into a charming little house with an open kitchen-dining room, 3 bedrooms, 2 full bathrooms, a balcony with views, heating, and air conditioning. The farmhouse is situated in a natural setting with spectacular views, making it the perfect environment for disconnecting, with hectares of private garden and forest.