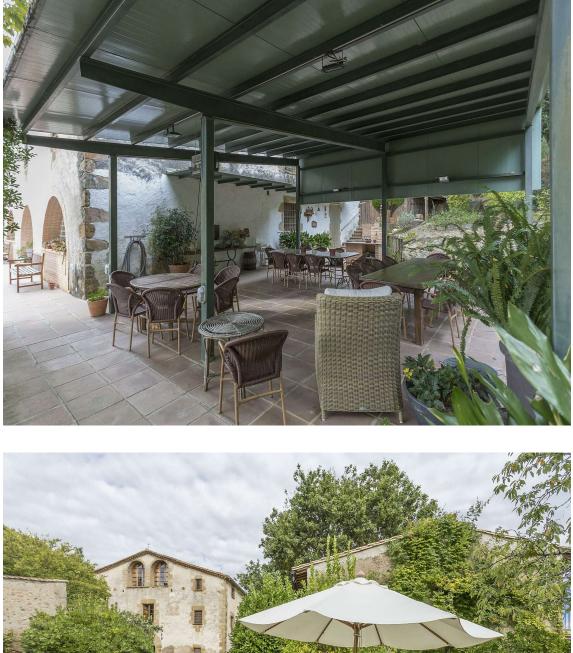

The fully restored house has heating and air conditioning and is decorated with rustic charm but with modern amenities. All the suites are located on the first floor of the house, while shared areas include several living rooms, a large dining room, a game or reading room, a porch, terraces, and a large pool with changing rooms.