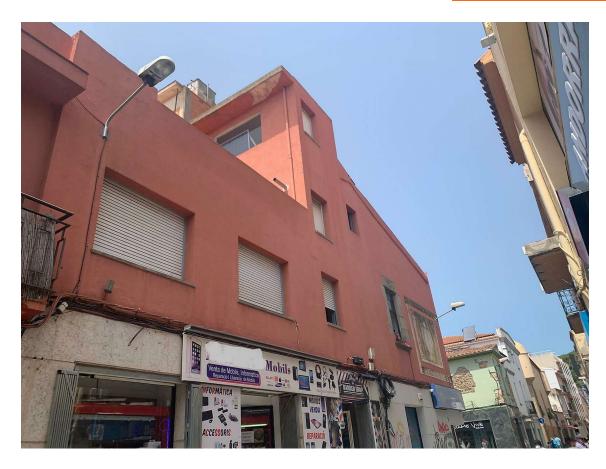

## BUILDING LOCATED IN FRONT OF THE CHURCH OF 745.000 € MALGRAT DE MAR

Estate located in the nerve center of Malgrat de Mar; in front of the church, 400 m from the beach. Corner building. It currently has 5 commercial premises and 3 homes. The first commercial space consists of 50 m2, the next three are 20 m2 and the last 50 m2 is on the corner of the church square, with a shop window that overlooks two streets. The premises are located in the most commercial street of Malgrat de Mar. The first house of 48 m2 with views of the church, has two bedrooms, a living room, a fully equipped independent kitchen and a bathroom. The second house of 30 m2 consists of a hall, living room, kitchen, bedroom and bathroom. The two houses have in the upper part of the building a large terrace of 120 m2 and a large laundry room where the washing machines are located, as well as a large storage room with the possibility of locating another house of about 50 m2 with a bedroom of approximately. The third house that has the access road through the other street is 80 m2. It consists of a hall, a large open-plan living room, a double bedroom with a dressing room, both the bedroom and the living room have access to a 6 m2 balcony. The dining room also has access to a large terrace of 40 m2 facing south, Possibility of building 6 single-family homes each with a commercial space at street level. Currently it is generating income without being all rented of 63,000 approx.