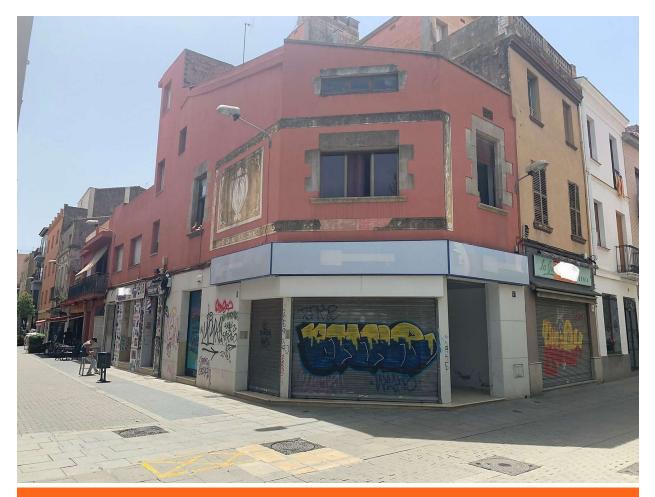

## BUILDING LOCATED IN FRONT OF THE CHURCH OF 745.000 € MALGRAT DE MAR

Estate located in the nerve center of Malgrat de Mar; in front of the church, 400 m from the beach. Corner building. It currently has 5 commercial premises and 3 homes. The first commercial space consists of 50 m2, the next three are 20 m2 and the last 50 m2 is on the corner of the church square, with a shop window that overlooks two streets. The premises are located in the most commercial street of Malgrat de Mar. The first house of 48 m2 with views of the church, has two bedrooms, a living room, a fully equipped independent kitchen and a bathroom. The second house of 30 m2 consists of a hall, living room, kitchen, bedroom and bathroom. The two houses have in the upper part of the building a large terrace of 120 m2 and a large laundry room where the washing machines are located, as well as a large storage room with the possibility of locating another house of about 50 m2 with a bedroom of approximately. The third house that has the access road through the other street is 80 m2. It consists of a hall, a large open-plan living room, a double bedroom with a dressing room, both the bedroom and the living room have access to a 6 m2 balcony. The dining room also has access to a large terrace of 40 m2 facing south, Possibility of building 6 single-family homes each with a commercial space at street level. Currently it is generating income without being all rented of 63,000 approx.