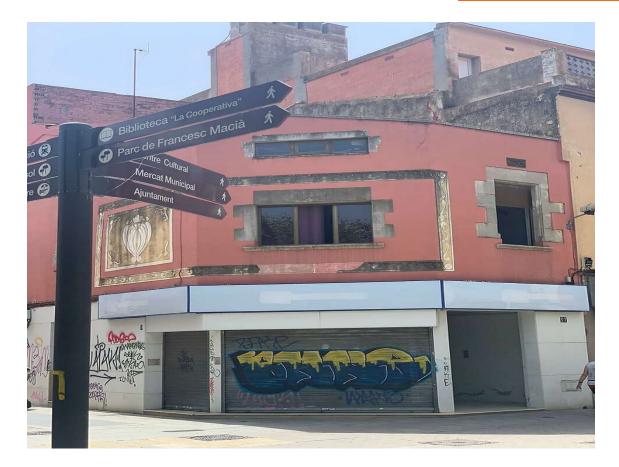

## BUILDING LOCATED IN FRONT OF THE CHURCH OF 745.000 € MALGRAT DE MAR

Estate located in the nerve center of Malgrat de Mar; in front of the church, 400 m from the beach. Corner building. It currently has 5 commercial premises and 3 homes. The first commercial space consists of 50 m2, the next three are 20 m2 and the last 50 m2 is on the corner of the church square, with a shop window that overlooks two streets. The premises are located in the most commercial street of Malgrat de Mar. The first house of 48 m2 with views of the church, has two bedrooms, a living room, a fully equipped independent kitchen and a bathroom. The second house of 30 m2 consists of a hall, living room, kitchen, bedroom and bathroom. The two houses have in the upper part of the building a large terrace of 120 m2 and a large laundry room where the washing machines are located, as well as a large storage room with the possibility of locating another house of about 50 m2 with a bedroom of approximately. The third house that has the access road through the other street is 80 m2. It consists of a hall, a large open-plan living room, a double bedroom with a dressing room, both the bedroom and the living room have access to a 6 m2 balcony. The dining room also has access to a large terrace of 40 m2 facing south, Possibility of building 6 single-family homes each with a commercial space at street level. Currently it is generating income without being all rented of 63,000 approx.