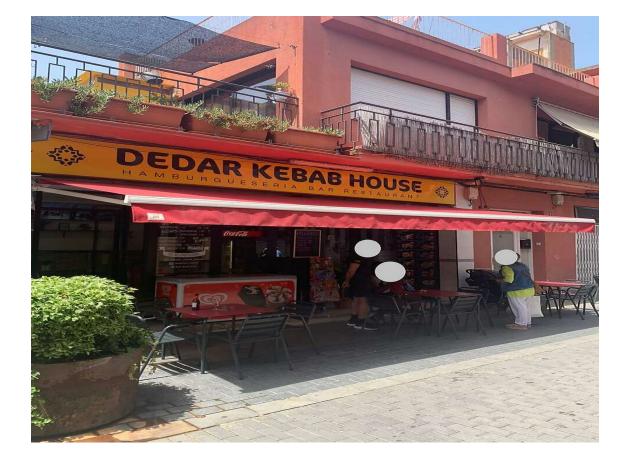

## BUILDING LOCATED IN FRONT OF THE CHURCH OF 745.000 € MALGRAT DE MAR

Estate located in the nerve center of Malgrat de Mar; in front of the church, 400 m from the beach. Corner building. It currently has 5 commercial premises and 3 homes. The first commercial space consists of 50 m2, the next three are 20 m2 and the last 50 m2 is on the corner of the church square, with a shop window that overlooks two streets. The premises are located in the most commercial street of Malgrat de Mar. The first house of 48 m2 with views of the church, has two bedrooms, a living room, a fully equipped independent kitchen and a bathroom. The second house of 30 m2 consists of a hall, living room, kitchen, bedroom and bathroom. The two houses have in the upper part of the building a large terrace of 120 m2 and a large laundry room where the washing machines are located, as well as a large storage room with the possibility of locating another house of about 50 m2 with a bedroom of approximately. The third house that has the access road through the other street is 80 m2. It consists of a hall, a large open-plan living room, a double bedroom with a dressing room, both the bedroom and the living room have access to a 6 m2 balcony. The dining room also has access to a large terrace of 40 m2 facing south, Possibility of building 6 single-family homes each with a commercial space at street level. Currently it is generating income without being all rented of 63,000 approx.