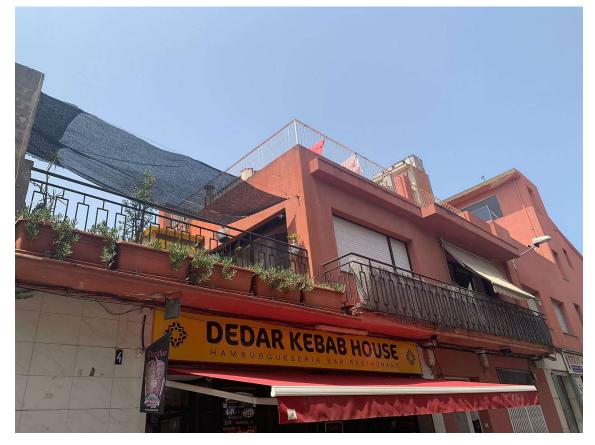

## BUILDING LOCATED IN FRONT OF THE CHURCH OF 745.000 € MALGRAT DE MAR

Estate located in the nerve center of Malgrat de Mar; in front of the church, 400 m from the beach. Corner building. It currently has 5 commercial premises and 3 homes. The first commercial space consists of 50 m2, the next three are 20 m2 and the last 50 m2 is on the corner of the church square, with a shop window that overlooks two streets. The premises are located in the most commercial street of Malgrat de Mar. The first house of 48 m2 with views of the church, has two bedrooms, a living room, a fully equipped independent kitchen and a bathroom. The second house of 30 m2 consists of a hall, living room, kitchen, bedroom and bathroom. The two houses have in the upper part of the building a large terrace of 120 m2 and a large laundry room where the washing machines are located, as well as a large storage room with the possibility of locating another house of about 50 m2 with a bedroom of approximately. The third house that has the access road through the other street is 80 m2. It consists of a hall, a large open-plan living room, a double bedroom with a dressing room, both the bedroom and the living room have access to a 6 m2 balcony. The dining room also has access to a large terrace of 40 m2 facing south, Possibility of building 6 single-family homes each with a commercial space at street level. Currently it is generating income without being all rented of 63,000 approx.