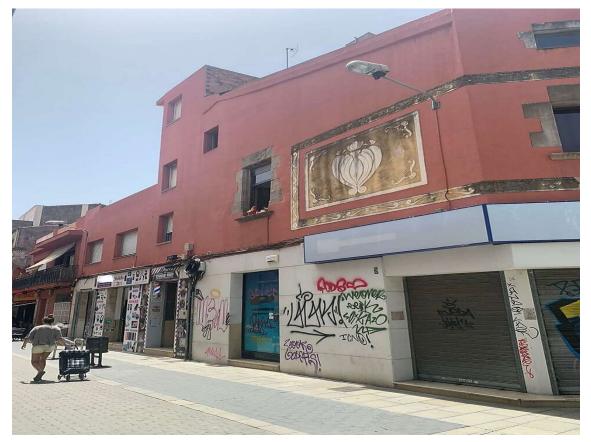

## BUILDING LOCATED IN FRONT OF THE CHURCH OF 745.000 € MALGRAT DE MAR

Estate located in the nerve center of Malgrat de Mar; in front of the church, 400 m from the beach. Corner building. It currently has 5 commercial premises and 3 homes. The first commercial space consists of 50 m2, the next three are 20 m2 and the last 50 m2 is on the corner of the church square, with a shop window that overlooks two streets. The premises are located in the most commercial street of Malgrat de Mar. The first house of 48 m2 with views of the church, has two bedrooms, a living room, a fully equipped independent kitchen and a bathroom. The second house of 30 m2 consists of a hall, living room, kitchen, bedroom and bathroom. The two houses have in the upper part of the building a large terrace of 120 m2 and a large laundry room where the washing machines are located, as well as a large storage room with the possibility of locating another house of about 50 m2 with a bedroom of approximately. The third house that has the access road through the other street is 80 m2. It consists of a hall, a large open-plan living room, a double bedroom with a dressing room, both the bedroom and the living room have access to a 6 m2 balcony. The dining room also has access to a large terrace of 40 m2 facing south, Possibility of building 6 single-family homes each with a commercial space at street level. Currently it is generating income without being all rented of 63,000 approx.