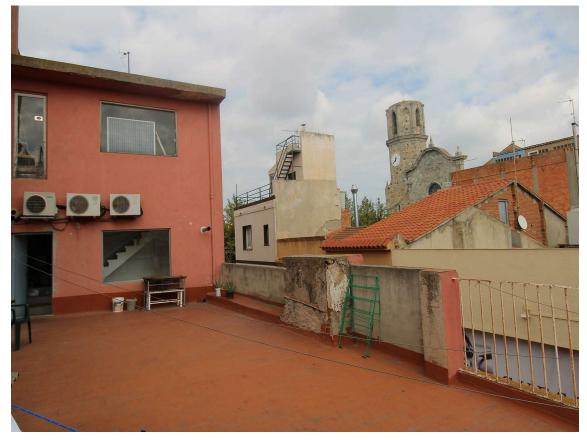

## BUILDING LOCATED IN FRONT OF THE CHURCH OF 745.000 € MALGRAT DE MAR

Estate located in the nerve center of Malgrat de Mar; in front of the church, 400 m from the beach. Corner building. It currently has 5 commercial premises and 3 homes. The first commercial space consists of 50 m2, the next three are 20 m2 and the last 50 m2 is on the corner of the church square, with a shop window that overlooks two streets. The premises are located in the most commercial street of Malgrat de Mar. The first house of 48 m2 with views of the church, has two bedrooms, a living room, a fully equipped independent kitchen and a bathroom. The second house of 30 m2 consists of a hall, living room, kitchen, bedroom and bathroom. The two houses have in the upper part of the building a large terrace of 120 m2 and a large laundry room where the washing machines are located, as well as a large storage room with the possibility of locating another house of about 50 m2 with a bedroom of approximately. The third house that has the access road through the other street is 80 m2. It consists of a hall, a large open-plan living room, a double bedroom with a dressing room, both the bedroom and the living room have access to a 6 m2 balcony. The dining room also has access to a large terrace of 40 m2 facing south, Possibility of building 6 single-family homes each with a commercial space at street level. Currently it is generating income without being all rented of 63,000 approx.